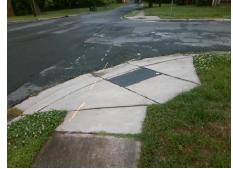

## Access Compliance Report Public Rights-of-Way (Curb Ramps)

Intersection ID: 15268 Main Street: CRESTRIDGE\_DR Cross Street: FIELDCREST\_RD Location: S

ADA ID: 56535B3D8C20 Ramp Type: PerpDiag Initial Pass/Fail: Fail Overall Compliance: No Severity Score: 25

Remove & Replace Curb Ramp With Two New Directional Ramps or Equivalent.

Surveyor Notes:

N/A

PROW/ADA:

Not Found, R304.5.3

Total Cost: \$ 3200.00

| Field Measurements/Component Compliance |                       |       |      |                             |      |
|-----------------------------------------|-----------------------|-------|------|-----------------------------|------|
| Compliance Description                  |                       | Data  | Comp | oliance Description         | Data |
| N/A                                     | Ramp Length (in)      | 66.0  | Yes  | Ramp Slope (%)              | 7.4  |
| Yes                                     | Ramp Width (in)       | 48.0  | No   | Ramp XSlope (%)             | 9.5  |
| N/A                                     | Flare Type LT         | N/A   | N/A  | Flare Type RT               | N/A  |
| N/A                                     | Flare Slope LT (%)    | N/A   | N/A  | Flare Slope RT (%)          | N/A  |
| N/A                                     | Flare Traversable LT? | N/A   | N/A  | Flare Traversable RT?       | N/A  |
| N/A                                     | Landing Length (in)   | N/A   | N/A  | DWS Provided?               | N/A  |
| N/A                                     | Landing Width (in)    | N/A   | N/A  | DWS Contrast?               | N/A  |
| N/A                                     | Landing Slope (%)     | N/A   | N/A  | DWS Length (in)             | N/A  |
| N/A                                     | Landing X Slope (%)   | N/A   | N/A  | DWS Full Width?             | N/A  |
| N/A                                     | Landing Curb? (Y/N)   | N/A   | N/A  | DWS Offset (in)             | N/A  |
| N/A                                     | Shared Landing?       | N/A   |      |                             |      |
| N/A                                     | Gutter Ponding?       | N/A   | N/A  | Gutter Slope (%)            | N/A  |
| N/A                                     | Gutter Lip Ht (in)    | N/A   | N/A  | Gutter X Slope (%)          | N/A  |
| N/A                                     | Painted X Walk1?      | No    | N/A  | Painted X Walk2?            | No   |
|                                         | X Walk 1 Direction    | To NE |      | X Walk 2 Direction          | To W |
| N/A                                     | X Walk 1 Width (in)   | N/A   | N/A  | X Walk 2 Width (in)         | N/A  |
|                                         | X Walk 1 Slope (%)    | 0.1   |      | X Walk 2 Slope (%)          | 2.9  |
|                                         | X Walk 1 X Slope (%)  | 4.5   |      | X Walk 2 X Slope (%)        | 3.1  |
| N/A                                     | Ramp inside XWalk1?   | N/A   | N/A  | Ramp inside XWalk2?         | N/A  |
|                                         | Road Slope (%)        | 6.3   | N/A  | Clear Space?                | N/A  |
|                                         | Road X Slope (%)      | 7.2   | N/A  | Clear Space to XWalk (in)   | N/A  |
| N/A                                     | Any Obstructions?     | N/A   | N/A  | Storm Grate/Utility Hazard? | N/A  |
|                                         | Obstruction Type      |       |      | Storm Grate/Utility Type    |      |
|                                         |                       | N/A   |      |                             | N/A  |
|                                         |                       |       | Yes  | Surface Condition? (G/P)    | Good |
|                                         |                       |       |      |                             |      |