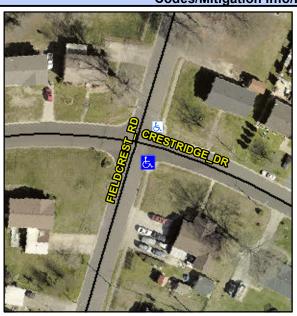

## Access Compliance Report Public Rights-of-Way (Curb Ramps)

Intersection ID: 15268 Main Street: CRESTRIDGE\_DR Cross Street: FIELDCREST\_RD Location: S

ADA ID: 56535B3D8C20 Ramp Type: PerpDiag Initial Pass/Fail: Fail Overall Compliance: No Severity Score: 25