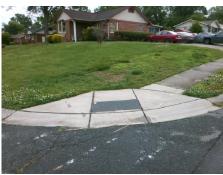

## Access Compliance Report Public Rights-of-Way (Curb Ramps)

Intersection ID: 15268 Main Street: CRESTRIDGE\_DR Cross Street: FIELDCREST\_RD Location: S

ADA ID: 56535B3D8C20 Ramp Type: PerpDiag Initial Pass/Fail: Fail Overall Compliance: No Severity Score: 25

Remove & Replace Curb Ramp With Two New Directional Ramps or Equivalent.

Surveyor Notes:

N/A

PROW/ADA:

Not Found, R304.5.3

Total Cost: \$ 3200.00

| Field Measurements/Component Compliance |                       |       |      |                             |      |
|-----------------------------------------|-----------------------|-------|------|-----------------------------|------|
| Compliance Description                  |                       | Data  | Comp | oliance Description         | Data |
| N/A                                     | Ramp Length (in)      | 66.0  | Yes  | Ramp Slope (%)              | 7.4  |
| Yes                                     | Ramp Width (in)       | 48.0  | No   | Ramp XSlope (%)             | 9.5  |
| N/A                                     | Flare Type LT         | N/A   | N/A  | Flare Type RT               | N/A  |
| N/A                                     | Flare Slope LT (%)    | N/A   | N/A  | Flare Slope RT (%)          | N/A  |
| N/A                                     | Flare Traversable LT? | N/A   | N/A  | Flare Traversable RT?       | N/A  |
| N/A                                     | Landing Length (in)   | N/A   | N/A  | DWS Provided?               | N/A  |
| N/A                                     | Landing Width (in)    | N/A   | N/A  | DWS Contrast?               | N/A  |
| N/A                                     | Landing Slope (%)     | N/A   | N/A  | DWS Length (in)             | N/A  |
| N/A                                     | Landing X Slope (%)   | N/A   | N/A  | DWS Full Width?             | N/A  |
| N/A                                     | Landing Curb? (Y/N)   | N/A   | N/A  | DWS Offset (in)             | N/A  |
| N/A                                     | Shared Landing?       | N/A   |      |                             |      |
| N/A                                     | Gutter Ponding?       | N/A   | N/A  | Gutter Slope (%)            | N/A  |
| N/A                                     | Gutter Lip Ht (in)    | N/A   | N/A  | Gutter X Slope (%)          | N/A  |
| N/A                                     | Painted X Walk1?      | No    | N/A  | Painted X Walk2?            | No   |
|                                         | X Walk 1 Direction    | To NE |      | X Walk 2 Direction          | To W |
| N/A                                     | X Walk 1 Width (in)   | N/A   | N/A  | X Walk 2 Width (in)         | N/A  |
|                                         | X Walk 1 Slope (%)    | 0.1   |      | X Walk 2 Slope (%)          | 2.9  |
|                                         | X Walk 1 X Slope (%)  | 4.5   |      | X Walk 2 X Slope (%)        | 3.1  |
| N/A                                     | Ramp inside XWalk1?   | N/A   | N/A  | Ramp inside XWalk2?         | N/A  |
|                                         | Road Slope (%)        | 6.3   | N/A  | Clear Space?                | N/A  |
|                                         | Road X Slope (%)      | 7.2   | N/A  | Clear Space to XWalk (in)   | N/A  |
| N/A                                     | Any Obstructions?     | N/A   | N/A  | Storm Grate/Utility Hazard? | N/A  |
|                                         | Obstruction Type      |       |      | Storm Grate/Utility Type    |      |
|                                         |                       | N/A   |      |                             | N/A  |
|                                         |                       |       | Yes  | Surface Condition? (G/P)    | Good |
|                                         |                       |       |      |                             |      |