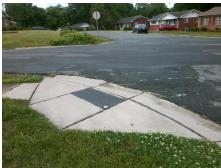

## Access Compliance Report Public Rights-of-Way (Curb Ramps)

Intersection ID: 15268 Main Street: CRESTRIDGE\_DR Cross Street: FIELDCREST\_RD Location: S

ADA ID: 56535B3D8C20 Ramp Type: PerpDiag Initial Pass/Fail: Fail Overall Compliance: No Severity Score: 25

Remove & Replace Curb Ramp With Two New Directional Ramps or Equivalent.

Surveyor Notes:

N/A

PROW/ADA:

Not Found, R304.5.3

Total Cost: \$ 3200.00

| Field Measurements/Component Compliance |                       |       |      |                             |      |
|-----------------------------------------|-----------------------|-------|------|-----------------------------|------|
| Compliance Description                  |                       | Data  | Comp | oliance Description         | Data |
| N/A                                     | Ramp Length (in)      | 66.0  | Yes  | Ramp Slope (%)              | 7.4  |
| Yes                                     | Ramp Width (in)       | 48.0  | No   | Ramp XSlope (%)             | 9.5  |
| N/A                                     | Flare Type LT         | N/A   | N/A  | Flare Type RT               | N/A  |
| N/A                                     | Flare Slope LT (%)    | N/A   | N/A  | Flare Slope RT (%)          | N/A  |
| N/A                                     | Flare Traversable LT? | N/A   | N/A  | Flare Traversable RT?       | N/A  |
| N/A                                     | Landing Length (in)   | N/A   | N/A  | DWS Provided?               | N/A  |
| N/A                                     | Landing Width (in)    | N/A   | N/A  | DWS Contrast?               | N/A  |
| N/A                                     | Landing Slope (%)     | N/A   | N/A  | DWS Length (in)             | N/A  |
| N/A                                     | Landing X Slope (%)   | N/A   | N/A  | DWS Full Width?             | N/A  |
| N/A                                     | Landing Curb? (Y/N)   | N/A   | N/A  | DWS Offset (in)             | N/A  |
| N/A                                     | Shared Landing?       | N/A   |      |                             |      |
| N/A                                     | Gutter Ponding?       | N/A   | N/A  | Gutter Slope (%)            | N/A  |
| N/A                                     | Gutter Lip Ht (in)    | N/A   | N/A  | Gutter X Slope (%)          | N/A  |
| N/A                                     | Painted X Walk1?      | No    | N/A  | Painted X Walk2?            | No   |
|                                         | X Walk 1 Direction    | To NE |      | X Walk 2 Direction          | To W |
| N/A                                     | X Walk 1 Width (in)   | N/A   | N/A  | X Walk 2 Width (in)         | N/A  |
|                                         | X Walk 1 Slope (%)    | 0.1   |      | X Walk 2 Slope (%)          | 2.9  |
|                                         | X Walk 1 X Slope (%)  | 4.5   |      | X Walk 2 X Slope (%)        | 3.1  |
| N/A                                     | Ramp inside XWalk1?   | N/A   | N/A  | Ramp inside XWalk2?         | N/A  |
|                                         | Road Slope (%)        | 6.3   | N/A  | Clear Space?                | N/A  |
|                                         | Road X Slope (%)      | 7.2   | N/A  | Clear Space to XWalk (in)   | N/A  |
| N/A                                     | Any Obstructions?     | N/A   | N/A  | Storm Grate/Utility Hazard? | N/A  |
|                                         | Obstruction Type      |       |      | Storm Grate/Utility Type    |      |
|                                         |                       | N/A   |      |                             | N/A  |
|                                         |                       |       | Yes  | Surface Condition? (G/P)    | Good |
|                                         |                       |       |      |                             |      |