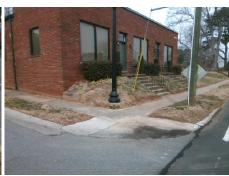

## Field Measurements/Component Compliance

**Data Compliance Description** 

**MORTON ST** StopSign

None

W MOREHEAD ST

Remove & Replace Curb Ramp With **Two New Directional Ramps or** Equivalent.

Surveyor Notes:

Possible Solutions:

N/A

PROW/ADA:

Total Cost:

R304.2.2, R302.7

3200.00

| 001111 | mande Description     | Dutu  | Compilation Description |                             | Dutu  |
|--------|-----------------------|-------|-------------------------|-----------------------------|-------|
| N/A    | Ramp Length (in)      | 58.0  | No                      | Ramp Slope (%)              | 9.2   |
| Yes    | Ramp Width (in)       | 52.0  | Yes                     | Ramp XSlope (%)             | 1.4   |
| N/A    | Flare Type LT         | N/A   | N/A                     | Flare Type RT               | N/A   |
| N/A    | Flare Slope LT (%)    | N/A   | N/A                     | Flare Slope RT (%)          | N/A   |
| N/A    | Flare Traversable LT? | N/A   | N/A                     | Flare Traversable RT?       | N/A   |
| N/A    | Landing Length (in)   | N/A   | N/A                     | DWS Provided?               | N/A   |
| N/A    | Landing Width (in)    | N/A   | N/A                     | DWS Contrast?               | N/A   |
| N/A    | Landing Slope (%)     | N/A   | N/A                     | DWS Length (in)             | N/A   |
| N/A    | Landing X Slope (%)   | N/A   | N/A                     | DWS Full Width?             | N/A   |
| N/A    | Landing Curb? (Y/N)   | N/A   | N/A                     | DWS Offset (in)             | N/A   |
| N/A    | Shared Landing?       | N/A   |                         |                             |       |
| N/A    | Gutter Ponding?       | N/A   | N/A                     | Gutter Slope (%)            | N/A   |
| N/A    | Gutter Lip Ht (in)    | N/A   | N/A                     | Gutter X Slope (%)          | N/A   |
| N/A    | Painted X Walk1?      | No    | N/A                     | Painted X Walk2?            | No    |
|        | X Walk 1 Direction    | To SW |                         | X Walk 2 Direction          | To SE |
| N/A    | X Walk 1 Width (in)   | N/A   | N/A                     | X Walk 2 Width (in)         | N/A   |
|        | X Walk 1 Slope (%)    | 3.0   |                         | X Walk 2 Slope (%)          | 4.6   |
|        | X Walk 1 X Slope (%)  | 2.7   |                         | X Walk 2 X Slope (%)        | 1.6   |
| N/A    | Ramp inside XWalk1?   | N/A   | N/A                     | Ramp inside XWalk2?         | N/A   |
|        | Road Slope (%)        | 2.3   | N/A                     | Clear Space?                | N/A   |
|        | Road X Slope (%)      | 1.2   | N/A                     | Clear Space to XWalk (in)   | N/A   |
| N/A    | Any Obstructions?     | N/A   | N/A                     | Storm Grate/Utility Hazard? | N/A   |
|        | Obstruction Type      |       |                         | Storm Grate/Utility Type    |       |
|        |                       | N/A   |                         |                             | N/A   |
|        |                       |       | No                      | Surface Condition? (G/P)    | Poor  |
|        |                       |       |                         |                             |       |