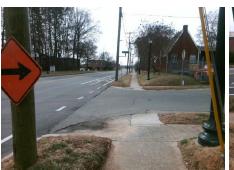

## Field Measurements/Component Compliance

**Data Compliance Description** 

**MORTON ST** StopSign

None

W MOREHEAD ST

Remove & Replace Curb Ramp With **Two New Directional Ramps or** Equivalent.

Surveyor Notes:

Possible Solutions:

N/A

PROW/ADA:

Total Cost:

R304.2.2, R302.7

3200.00

| 001111 | mande Description     | Dutu  | Compilation Description |                             | Dutu  |
|--------|-----------------------|-------|-------------------------|-----------------------------|-------|
| N/A    | Ramp Length (in)      | 58.0  | No                      | Ramp Slope (%)              | 9.2   |
| Yes    | Ramp Width (in)       | 52.0  | Yes                     | Ramp XSlope (%)             | 1.4   |
| N/A    | Flare Type LT         | N/A   | N/A                     | Flare Type RT               | N/A   |
| N/A    | Flare Slope LT (%)    | N/A   | N/A                     | Flare Slope RT (%)          | N/A   |
| N/A    | Flare Traversable LT? | N/A   | N/A                     | Flare Traversable RT?       | N/A   |
| N/A    | Landing Length (in)   | N/A   | N/A                     | DWS Provided?               | N/A   |
| N/A    | Landing Width (in)    | N/A   | N/A                     | DWS Contrast?               | N/A   |
| N/A    | Landing Slope (%)     | N/A   | N/A                     | DWS Length (in)             | N/A   |
| N/A    | Landing X Slope (%)   | N/A   | N/A                     | DWS Full Width?             | N/A   |
| N/A    | Landing Curb? (Y/N)   | N/A   | N/A                     | DWS Offset (in)             | N/A   |
| N/A    | Shared Landing?       | N/A   |                         |                             |       |
| N/A    | Gutter Ponding?       | N/A   | N/A                     | Gutter Slope (%)            | N/A   |
| N/A    | Gutter Lip Ht (in)    | N/A   | N/A                     | Gutter X Slope (%)          | N/A   |
| N/A    | Painted X Walk1?      | No    | N/A                     | Painted X Walk2?            | No    |
|        | X Walk 1 Direction    | To SW |                         | X Walk 2 Direction          | To SE |
| N/A    | X Walk 1 Width (in)   | N/A   | N/A                     | X Walk 2 Width (in)         | N/A   |
|        | X Walk 1 Slope (%)    | 3.0   |                         | X Walk 2 Slope (%)          | 4.6   |
|        | X Walk 1 X Slope (%)  | 2.7   |                         | X Walk 2 X Slope (%)        | 1.6   |
| N/A    | Ramp inside XWalk1?   | N/A   | N/A                     | Ramp inside XWalk2?         | N/A   |
|        | Road Slope (%)        | 2.3   | N/A                     | Clear Space?                | N/A   |
|        | Road X Slope (%)      | 1.2   | N/A                     | Clear Space to XWalk (in)   | N/A   |
| N/A    | Any Obstructions?     | N/A   | N/A                     | Storm Grate/Utility Hazard? | N/A   |
|        | Obstruction Type      |       |                         | Storm Grate/Utility Type    |       |
|        |                       | N/A   |                         |                             | N/A   |
|        |                       |       | No                      | Surface Condition? (G/P)    | Poor  |
|        |                       |       |                         |                             |       |