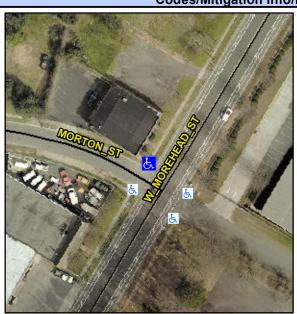

## **Access Compliance Report Public Rights-of-Way** (Curb Ramps)

Data

Intersection ID: 12335 Main Street: MORTON\_ST **Cross Street: W MOREHEAD ST** Location: N Ramp Type: PerpDiag Initial Pass/Fail: Fail **Overall Compliance: No Severity Score:** 27.5 ADA ID: 56540797391A

Street 1 Name

Street 2 Name

Stop Condition-Street 2

Stop Condition-Street 1