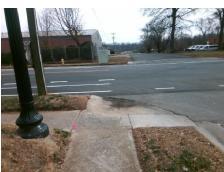

## Field Measurements/Component Compliance

**Data Compliance Description** 

**MORTON ST** StopSign

None

W MOREHEAD ST

Remove & Replace Curb Ramp With **Two New Directional Ramps or** Equivalent.

Surveyor Notes:

Possible Solutions:

N/A

PROW/ADA:

Total Cost:

R304.2.2, R302.7

3200.00

| 001111 | mande Description     | Dutu  | Compilation Description |                             | Dutu  |
|--------|-----------------------|-------|-------------------------|-----------------------------|-------|
| N/A    | Ramp Length (in)      | 58.0  | No                      | Ramp Slope (%)              | 9.2   |
| Yes    | Ramp Width (in)       | 52.0  | Yes                     | Ramp XSlope (%)             | 1.4   |
| N/A    | Flare Type LT         | N/A   | N/A                     | Flare Type RT               | N/A   |
| N/A    | Flare Slope LT (%)    | N/A   | N/A                     | Flare Slope RT (%)          | N/A   |
| N/A    | Flare Traversable LT? | N/A   | N/A                     | Flare Traversable RT?       | N/A   |
| N/A    | Landing Length (in)   | N/A   | N/A                     | DWS Provided?               | N/A   |
| N/A    | Landing Width (in)    | N/A   | N/A                     | DWS Contrast?               | N/A   |
| N/A    | Landing Slope (%)     | N/A   | N/A                     | DWS Length (in)             | N/A   |
| N/A    | Landing X Slope (%)   | N/A   | N/A                     | DWS Full Width?             | N/A   |
| N/A    | Landing Curb? (Y/N)   | N/A   | N/A                     | DWS Offset (in)             | N/A   |
| N/A    | Shared Landing?       | N/A   |                         |                             |       |
| N/A    | Gutter Ponding?       | N/A   | N/A                     | Gutter Slope (%)            | N/A   |
| N/A    | Gutter Lip Ht (in)    | N/A   | N/A                     | Gutter X Slope (%)          | N/A   |
| N/A    | Painted X Walk1?      | No    | N/A                     | Painted X Walk2?            | No    |
|        | X Walk 1 Direction    | To SW |                         | X Walk 2 Direction          | To SE |
| N/A    | X Walk 1 Width (in)   | N/A   | N/A                     | X Walk 2 Width (in)         | N/A   |
|        | X Walk 1 Slope (%)    | 3.0   |                         | X Walk 2 Slope (%)          | 4.6   |
|        | X Walk 1 X Slope (%)  | 2.7   |                         | X Walk 2 X Slope (%)        | 1.6   |
| N/A    | Ramp inside XWalk1?   | N/A   | N/A                     | Ramp inside XWalk2?         | N/A   |
|        | Road Slope (%)        | 2.3   | N/A                     | Clear Space?                | N/A   |
|        | Road X Slope (%)      | 1.2   | N/A                     | Clear Space to XWalk (in)   | N/A   |
| N/A    | Any Obstructions?     | N/A   | N/A                     | Storm Grate/Utility Hazard? | N/A   |
|        | Obstruction Type      |       |                         | Storm Grate/Utility Type    |       |
|        |                       | N/A   |                         |                             | N/A   |
|        |                       |       | No                      | Surface Condition? (G/P)    | Poor  |
|        |                       |       |                         |                             |       |