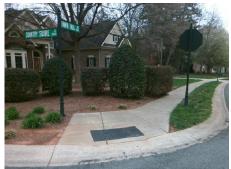

## Field Measurements/Component Compliance

Street 1 Name

COUNTRY SQUIRE CT
Stop Condition-Street 1
StopSign
Street 2 Name
N/A
Stop Condition-Street 2
N/A

Possible Solutions:

Remove & Replace Curb Ramp With Two New Directional Ramps or Equivalent.

Surveyor Notes:

N/A

PROW/ADA:

Not Found, R304.5.1, R304.5.3

PROW/ADA:
Not Found, R304.5.1, R304.5.3

Total Cost: \$ 3200.00

| Fleid Measurements/Component Compilance |                       |      |                        |                             |      |
|-----------------------------------------|-----------------------|------|------------------------|-----------------------------|------|
| Compliance Description                  |                       | Data | Compliance Description |                             | Data |
| N/A                                     | Ramp Length (in)      | 48.0 | Yes                    | BlendTrans Slope (%)        | 1.7  |
| No                                      | Ramp Width (in)       | 46.0 | No                     | BlendTrans XSlope (%)       | 3.6  |
| N/A                                     | Flare Type LT         | N/A  | N/A                    | Flare Type RT               | N/A  |
| N/A                                     | Flare Slope LT (%)    | N/A  | N/A                    | Flare Slope RT (%)          | N/A  |
| N/A                                     | Flare Traversable LT? | N/A  | N/A                    | Flare Traversable RT?       | N/A  |
| N/A                                     | Landing Length (in)   | N/A  | N/A                    | DWS Provided?               | N/A  |
| N/A                                     | Landing Width (in)    | N/A  | N/A                    | DWS Contrast?               | N/A  |
| N/A                                     | Landing Slope (%)     | N/A  | N/A                    | DWS Length (in)             | N/A  |
| N/A                                     | Landing X Slope (%)   | N/A  | N/A                    | DWS Full Width?             | N/A  |
| N/A                                     | Landing Curb? (Y/N)   | N/A  | N/A                    | DWS Offset (in)             | N/A  |
| N/A                                     | Shared Landing?       | N/A  |                        |                             |      |
| N/A                                     | Gutter Ponding?       | N/A  | N/A                    | Gutter Slope (%)            | N/A  |
| N/A                                     | Gutter Lip Ht (in)    | N/A  | N/A                    | Gutter X Slope (%)          | N/A  |
| N/A                                     | Painted X Walk1?      | No   | N/A                    | Painted X Walk2?            | N/A  |
|                                         | X Walk 1 Direction    | To N |                        | X Walk 2 Direction          | N/A  |
|                                         | X Walk 1 Width (in)   | N/A  |                        | X Walk 2 Width (in)         | N/A  |
|                                         | X Walk 1 Slope (%)    | 8.0  |                        | X Walk 2 Slope (%)          | N/A  |
|                                         | X Walk 1 X Slope (%)  | 0.5  |                        | X Walk 2 X Slope (%)        | N/A  |
| N/A                                     | Ramp inside XWalk1?   | N/A  | N/A                    | Ramp inside XWalk2?         | N/A  |
|                                         | Road Slope (%)        | 0.5  |                        | Clear Space?                | N/A  |
|                                         | Road X Slope (%)      | 8.0  | N/A                    | Clear Space to XWalk (in)   | N/A  |
| N/A                                     | Any Obstructions?     | N/A  | N/A                    | Storm Grate/Utility Hazard? | N/A  |
|                                         | Obstruction Type      |      |                        | Storm Grate/Utility Type    |      |
|                                         |                       | N/A  |                        |                             | N/A  |
|                                         |                       |      | Yes                    | Surface Condition? (G/P)    | Good |
|                                         |                       |      |                        | Curb Slope (%)              | 6.7  |