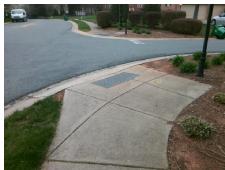

## Field Measurements/Component Compliance

Street 1 Name

COUNTRY SQUIRE CT
Stop Condition-Street 1
StopSign
Street 2 Name
N/A
Stop Condition-Street 2
N/A

Possible Solutions:

Remove & Replace Curb Ramp With Two New Directional Ramps or Equivalent.

Surveyor Notes:

N/A

PROW/ADA:

Not Found, R304.5.1, R304.5.3

PROW/ADA:
Not Found, R304.5.1, R304.5.3

Total Cost: \$ 3200.00

| Fleid Measurements/Component Compilance |                       |      |                        |                             |      |
|-----------------------------------------|-----------------------|------|------------------------|-----------------------------|------|
| Compliance Description                  |                       | Data | Compliance Description |                             | Data |
| N/A                                     | Ramp Length (in)      | 48.0 | Yes                    | BlendTrans Slope (%)        | 1.7  |
| No                                      | Ramp Width (in)       | 46.0 | No                     | BlendTrans XSlope (%)       | 3.6  |
| N/A                                     | Flare Type LT         | N/A  | N/A                    | Flare Type RT               | N/A  |
| N/A                                     | Flare Slope LT (%)    | N/A  | N/A                    | Flare Slope RT (%)          | N/A  |
| N/A                                     | Flare Traversable LT? | N/A  | N/A                    | Flare Traversable RT?       | N/A  |
| N/A                                     | Landing Length (in)   | N/A  | N/A                    | DWS Provided?               | N/A  |
| N/A                                     | Landing Width (in)    | N/A  | N/A                    | DWS Contrast?               | N/A  |
| N/A                                     | Landing Slope (%)     | N/A  | N/A                    | DWS Length (in)             | N/A  |
| N/A                                     | Landing X Slope (%)   | N/A  | N/A                    | DWS Full Width?             | N/A  |
| N/A                                     | Landing Curb? (Y/N)   | N/A  | N/A                    | DWS Offset (in)             | N/A  |
| N/A                                     | Shared Landing?       | N/A  |                        |                             |      |
| N/A                                     | Gutter Ponding?       | N/A  | N/A                    | Gutter Slope (%)            | N/A  |
| N/A                                     | Gutter Lip Ht (in)    | N/A  | N/A                    | Gutter X Slope (%)          | N/A  |
| N/A                                     | Painted X Walk1?      | No   | N/A                    | Painted X Walk2?            | N/A  |
|                                         | X Walk 1 Direction    | To N |                        | X Walk 2 Direction          | N/A  |
|                                         | X Walk 1 Width (in)   | N/A  |                        | X Walk 2 Width (in)         | N/A  |
|                                         | X Walk 1 Slope (%)    | 8.0  |                        | X Walk 2 Slope (%)          | N/A  |
|                                         | X Walk 1 X Slope (%)  | 0.5  |                        | X Walk 2 X Slope (%)        | N/A  |
| N/A                                     | Ramp inside XWalk1?   | N/A  | N/A                    | Ramp inside XWalk2?         | N/A  |
|                                         | Road Slope (%)        | 0.5  |                        | Clear Space?                | N/A  |
|                                         | Road X Slope (%)      | 8.0  | N/A                    | Clear Space to XWalk (in)   | N/A  |
| N/A                                     | Any Obstructions?     | N/A  | N/A                    | Storm Grate/Utility Hazard? | N/A  |
|                                         | Obstruction Type      |      |                        | Storm Grate/Utility Type    |      |
|                                         |                       | N/A  |                        |                             | N/A  |
|                                         |                       |      | Yes                    | Surface Condition? (G/P)    | Good |
|                                         |                       |      |                        | Curb Slope (%)              | 6.7  |