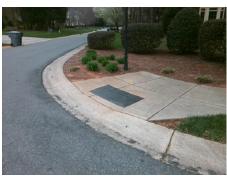

## Field Measurements/Component Compliance

Street 1 Name

COUNTRY SQUIRE CT
Stop Condition-Street 1
StopSign
Street 2 Name
N/A
Stop Condition-Street 2
N/A

Possible Solutions:

Remove & Replace Curb Ramp With Two New Directional Ramps or Equivalent.

Surveyor Notes:

N/A

PROW/ADA:

Not Found, R304.5.1, R304.5.3

PROW/ADA:
Not Found, R304.5.1, R304.5.3

Total Cost: \$ 3200.00

| Fleid Measurements/Component Compilance |                       |      |                        |                             |      |
|-----------------------------------------|-----------------------|------|------------------------|-----------------------------|------|
| Compliance Description                  |                       | Data | Compliance Description |                             | Data |
| N/A                                     | Ramp Length (in)      | 48.0 | Yes                    | BlendTrans Slope (%)        | 1.7  |
| No                                      | Ramp Width (in)       | 46.0 | No                     | BlendTrans XSlope (%)       | 3.6  |
| N/A                                     | Flare Type LT         | N/A  | N/A                    | Flare Type RT               | N/A  |
| N/A                                     | Flare Slope LT (%)    | N/A  | N/A                    | Flare Slope RT (%)          | N/A  |
| N/A                                     | Flare Traversable LT? | N/A  | N/A                    | Flare Traversable RT?       | N/A  |
| N/A                                     | Landing Length (in)   | N/A  | N/A                    | DWS Provided?               | N/A  |
| N/A                                     | Landing Width (in)    | N/A  | N/A                    | DWS Contrast?               | N/A  |
| N/A                                     | Landing Slope (%)     | N/A  | N/A                    | DWS Length (in)             | N/A  |
| N/A                                     | Landing X Slope (%)   | N/A  | N/A                    | DWS Full Width?             | N/A  |
| N/A                                     | Landing Curb? (Y/N)   | N/A  | N/A                    | DWS Offset (in)             | N/A  |
| N/A                                     | Shared Landing?       | N/A  |                        |                             |      |
| N/A                                     | Gutter Ponding?       | N/A  | N/A                    | Gutter Slope (%)            | N/A  |
| N/A                                     | Gutter Lip Ht (in)    | N/A  | N/A                    | Gutter X Slope (%)          | N/A  |
| N/A                                     | Painted X Walk1?      | No   | N/A                    | Painted X Walk2?            | N/A  |
|                                         | X Walk 1 Direction    | To N |                        | X Walk 2 Direction          | N/A  |
|                                         | X Walk 1 Width (in)   | N/A  |                        | X Walk 2 Width (in)         | N/A  |
|                                         | X Walk 1 Slope (%)    | 8.0  |                        | X Walk 2 Slope (%)          | N/A  |
|                                         | X Walk 1 X Slope (%)  | 0.5  |                        | X Walk 2 X Slope (%)        | N/A  |
| N/A                                     | Ramp inside XWalk1?   | N/A  | N/A                    | Ramp inside XWalk2?         | N/A  |
|                                         | Road Slope (%)        | 0.5  |                        | Clear Space?                | N/A  |
|                                         | Road X Slope (%)      | 8.0  | N/A                    | Clear Space to XWalk (in)   | N/A  |
| N/A                                     | Any Obstructions?     | N/A  | N/A                    | Storm Grate/Utility Hazard? | N/A  |
|                                         | Obstruction Type      |      |                        | Storm Grate/Utility Type    |      |
|                                         |                       | N/A  |                        |                             | N/A  |
|                                         |                       |      | Yes                    | Surface Condition? (G/P)    | Good |
|                                         |                       |      |                        | Curb Slope (%)              | 6.7  |