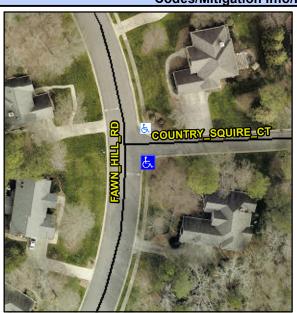

## Access Compliance Report Public Rights-of-Way (Curb Ramps)

Intersection ID: 27535Main Street:COUNTRY\_SQUIRE\_CTCross Street:FAWN\_HILL\_RDLocation:SEADA ID: 56572064754ERamp Type:BlendTrans1Initial Pass/Fail:FailOverall Compliance:NoSeverity Score:10

## Field Measurements/Component Compliance

Street 1 Name

COUNTRY SQUIRE CT
Stop Condition-Street 1
StopSign
Street 2 Name
N/A
Stop Condition-Street 2
N/A

Possible Solutions:

Remove & Replace Curb Ramp With Two New Directional Ramps or Equivalent.