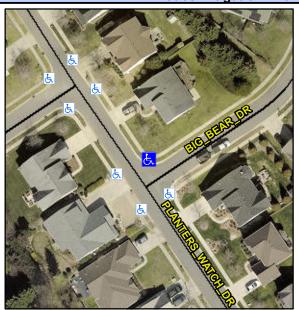

## Access Compliance Report Public Rights-of-Way (Curb Ramps)

Intersection ID: 43024 Main Street: BIG\_BEAR\_DR Cross Street: PLANTERS\_WATCH\_DR Location: N

ADA ID: 565949927EE9 Ramp Type: BlendTrans1 Initial Pass/Fail: Fail Overall Compliance: No Severity Score: 42.5

## Field Measurements/Component Compliance

Street 1 Name
Stop Condition-Street 1
Street 2 Name
Stop Condition-Street 2

PLANTERS WATCH DR None BIG BEAR DR StopSign Possible Solutions:

Remove & Replace Curb Ramp With Two New Directional Ramps or Equivalent.