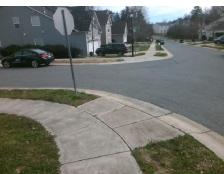

## Field Measurements/Component Compliance

Street 1 Name
Stop Condition-Street 1
Street 2 Name
Stop Condition-Street 2

PLANTERS WATCH DR None BIG BEAR DR StopSign Possible Solutions:

Remove & Replace Curb Ramp With Two New Directional Ramps or Equivalent.

Surveyor Notes:

N/A

PROW/ADA:

R304.5.1, R304.5.3

Total Cost: \$ 3200.00

| Compliance Description |                       | Data  | Compliance Description |                             | Data  |
|------------------------|-----------------------|-------|------------------------|-----------------------------|-------|
| N/A                    | Ramp Length (in)      | 48.0  | Yes                    | BlendTrans Slope (%)        | 3.1   |
| No                     | Ramp Width (in)       | 34.0  | No                     | BlendTrans XSlope (%)       | 7.3   |
| N/A                    | Flare Type LT         | N/A   | N/A                    | Flare Type RT               | N/A   |
| N/A                    | Flare Slope LT (%)    | N/A   | N/A                    | Flare Slope RT (%)          | N/A   |
| N/A                    | Flare Traversable LT? | N/A   | N/A                    | Flare Traversable RT?       | N/A   |
| N/A                    | Landing Length (in)   | N/A   | N/A                    | DWS Provided?               | N/A   |
| N/A                    | Landing Width (in)    | N/A   | N/A                    | DWS Contrast?               | N/A   |
| N/A                    | Landing Slope (%)     | N/A   | N/A                    | DWS Length (in)             | N/A   |
| N/A                    | Landing X Slope (%)   | N/A   | N/A                    | DWS Full Width?             | N/A   |
| N/A                    | Landing Curb? (Y/N)   | N/A   | N/A                    | DWS Offset (in)             | N/A   |
| N/A                    | Shared Landing?       | N/A   |                        |                             |       |
| N/A                    | Gutter Ponding?       | N/A   | N/A                    | Gutter Slope (%)            | N/A   |
| N/A                    | Gutter Lip Ht (in)    | N/A   | N/A                    | Gutter X Slope (%)          | N/A   |
| N/A                    | Painted X Walk1?      | No    | N/A                    | Painted X Walk2?            | No    |
|                        | X Walk 1 Direction    | To SW |                        | X Walk 2 Direction          | To SE |
|                        | X Walk 1 Width (in)   | N/A   |                        | X Walk 2 Width (in)         | N/A   |
|                        | X Walk 1 Slope (%)    | 3.6   |                        | X Walk 2 Slope (%)          | 2.2   |
|                        | X Walk 1 X Slope (%)  | 3.5   |                        | X Walk 2 X Slope (%)        | 4.2   |
| N/A                    | Ramp inside XWalk1?   | N/A   | N/A                    | Ramp inside XWalk2?         | N/A   |
|                        | Road Slope (%)        | 4.3   |                        | Clear Space?                | N/A   |
|                        | Road X Slope (%)      | 3.2   | N/A                    | Clear Space to XWalk (in)   | N/A   |
| N/A                    | Any Obstructions?     | N/A   | N/A                    | Storm Grate/Utility Hazard? | N/A   |
|                        | Obstruction Type      |       | l                      | Storm Grate/Utility Type    |       |
|                        |                       | N/A   | l                      |                             | N/A   |
|                        |                       |       | Yes                    | Surface Condition? (G/P)    | Good  |
|                        |                       |       | N/A                    | Curb Slope (%)              | 4.7   |