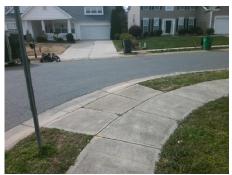

## Field Measurements/Component Compliance

Street 1 Name
Stop Condition-Street 1
Street 2 Name
Stop Condition-Street 2

PLANTERS WATCH DR None BIG BEAR DR StopSign Possible Solutions:

Remove & Replace Curb Ramp With Two New Directional Ramps or Equivalent.

Surveyor Notes:

N/A

PROW/ADA:

R304.5.1, R304.5.3

Total Cost: \$ 3200.00

| Compliance Description |                       | Data  | Compliance Description |                             | Data  |
|------------------------|-----------------------|-------|------------------------|-----------------------------|-------|
| N/A                    | Ramp Length (in)      | 48.0  | Yes                    | BlendTrans Slope (%)        | 3.1   |
| No                     | Ramp Width (in)       | 34.0  | No                     | BlendTrans XSlope (%)       | 7.3   |
| N/A                    | Flare Type LT         | N/A   | N/A                    | Flare Type RT               | N/A   |
| N/A                    | Flare Slope LT (%)    | N/A   | N/A                    | Flare Slope RT (%)          | N/A   |
| N/A                    | Flare Traversable LT? | N/A   | N/A                    | Flare Traversable RT?       | N/A   |
| N/A                    | Landing Length (in)   | N/A   | N/A                    | DWS Provided?               | N/A   |
| N/A                    | Landing Width (in)    | N/A   | N/A                    | DWS Contrast?               | N/A   |
| N/A                    | Landing Slope (%)     | N/A   | N/A                    | DWS Length (in)             | N/A   |
| N/A                    | Landing X Slope (%)   | N/A   | N/A                    | DWS Full Width?             | N/A   |
| N/A                    | Landing Curb? (Y/N)   | N/A   | N/A                    | DWS Offset (in)             | N/A   |
| N/A                    | Shared Landing?       | N/A   |                        |                             |       |
| N/A                    | Gutter Ponding?       | N/A   | N/A                    | Gutter Slope (%)            | N/A   |
| N/A                    | Gutter Lip Ht (in)    | N/A   | N/A                    | Gutter X Slope (%)          | N/A   |
| N/A                    | Painted X Walk1?      | No    | N/A                    | Painted X Walk2?            | No    |
|                        | X Walk 1 Direction    | To SW |                        | X Walk 2 Direction          | To SE |
|                        | X Walk 1 Width (in)   | N/A   |                        | X Walk 2 Width (in)         | N/A   |
|                        | X Walk 1 Slope (%)    | 3.6   |                        | X Walk 2 Slope (%)          | 2.2   |
|                        | X Walk 1 X Slope (%)  | 3.5   |                        | X Walk 2 X Slope (%)        | 4.2   |
| N/A                    | Ramp inside XWalk1?   | N/A   | N/A                    | Ramp inside XWalk2?         | N/A   |
|                        | Road Slope (%)        | 4.3   |                        | Clear Space?                | N/A   |
|                        | Road X Slope (%)      | 3.2   | N/A                    | Clear Space to XWalk (in)   | N/A   |
| N/A                    | Any Obstructions?     | N/A   | N/A                    | Storm Grate/Utility Hazard? | N/A   |
|                        | Obstruction Type      |       | l                      | Storm Grate/Utility Type    |       |
|                        |                       | N/A   | l                      |                             | N/A   |
|                        |                       |       | Yes                    | Surface Condition? (G/P)    | Good  |
|                        |                       |       | N/A                    | Curb Slope (%)              | 4.7   |