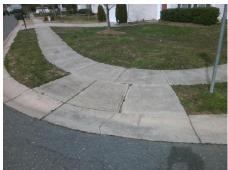

## Field Measurements/Component Compliance

Street 1 Name
Stop Condition-Street 1
Street 2 Name
Stop Condition-Street 2

PLANTERS WATCH DR None BIG BEAR DR StopSign Possible Solutions:

Remove & Replace Curb Ramp With Two New Directional Ramps or Equivalent.

Surveyor Notes:

N/A

PROW/ADA:

R304.5.1, R304.5.3

Total Cost: \$ 3200.00

| Compliance Description |                       | Data  | Compliance Description |                             | Data  |
|------------------------|-----------------------|-------|------------------------|-----------------------------|-------|
| N/A                    | Ramp Length (in)      | 48.0  | Yes                    | BlendTrans Slope (%)        | 3.1   |
| No                     | Ramp Width (in)       | 34.0  | No                     | BlendTrans XSlope (%)       | 7.3   |
| N/A                    | Flare Type LT         | N/A   | N/A                    | Flare Type RT               | N/A   |
| N/A                    | Flare Slope LT (%)    | N/A   | N/A                    | Flare Slope RT (%)          | N/A   |
| N/A                    | Flare Traversable LT? | N/A   | N/A                    | Flare Traversable RT?       | N/A   |
| N/A                    | Landing Length (in)   | N/A   | N/A                    | DWS Provided?               | N/A   |
| N/A                    | Landing Width (in)    | N/A   | N/A                    | DWS Contrast?               | N/A   |
| N/A                    | Landing Slope (%)     | N/A   | N/A                    | DWS Length (in)             | N/A   |
| N/A                    | Landing X Slope (%)   | N/A   | N/A                    | DWS Full Width?             | N/A   |
| N/A                    | Landing Curb? (Y/N)   | N/A   | N/A                    | DWS Offset (in)             | N/A   |
| N/A                    | Shared Landing?       | N/A   |                        |                             |       |
| N/A                    | Gutter Ponding?       | N/A   | N/A                    | Gutter Slope (%)            | N/A   |
| N/A                    | Gutter Lip Ht (in)    | N/A   | N/A                    | Gutter X Slope (%)          | N/A   |
| N/A                    | Painted X Walk1?      | No    | N/A                    | Painted X Walk2?            | No    |
|                        | X Walk 1 Direction    | To SW |                        | X Walk 2 Direction          | To SE |
|                        | X Walk 1 Width (in)   | N/A   |                        | X Walk 2 Width (in)         | N/A   |
|                        | X Walk 1 Slope (%)    | 3.6   |                        | X Walk 2 Slope (%)          | 2.2   |
|                        | X Walk 1 X Slope (%)  | 3.5   |                        | X Walk 2 X Slope (%)        | 4.2   |
| N/A                    | Ramp inside XWalk1?   | N/A   | N/A                    | Ramp inside XWalk2?         | N/A   |
|                        | Road Slope (%)        | 4.3   |                        | Clear Space?                | N/A   |
|                        | Road X Slope (%)      | 3.2   | N/A                    | Clear Space to XWalk (in)   | N/A   |
| N/A                    | Any Obstructions?     | N/A   | N/A                    | Storm Grate/Utility Hazard? | N/A   |
|                        | Obstruction Type      |       | l                      | Storm Grate/Utility Type    |       |
|                        |                       | N/A   | l                      |                             | N/A   |
|                        |                       |       | Yes                    | Surface Condition? (G/P)    | Good  |
|                        |                       |       | N/A                    | Curb Slope (%)              | 4.7   |