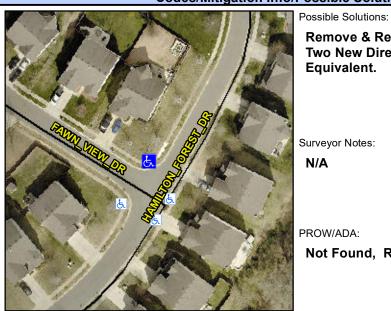

## **Access Compliance Report Public Rights-of-Way** (Curb Ramps)

Intersection ID: 46725 Main Street: FAWN VIEW DR **Cross Street: HAMILTON FOREST DR** Location: ADA ID: 565CF805FB5C Ramp Type: PerpDiag Initial Pass/Fail: Fail **Overall Compliance: No** Severity Score: 21.25

## Field Measurements/Component Compliance

**FAWN VIEW DR** Street 1 Name Stop Condition-Street 2 StopSign Street 2 Name **HAMILTON FOREST DR** Stop Condition-Street 1

Remove & Replace Curb Ramp With Two New Directional Ramps or Equivalent.