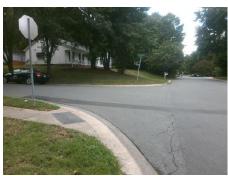

## Access Compliance Report Public Rights-of-Way (Curb Ramps)

N/A

Good

Surface Condition? (G/P)

Intersection ID: 23590 Main Street: KIRCHENBAUM\_DR Cross Street: LYTHAM\_DR Location: E

ADA ID: 565D5539EA87 Ramp Type: PerpDiag Initial Pass/Fail: Fail Overall Compliance: No Severity Score: 25

## **Field Measurements/Component Compliance**

Street 1 Name
Stop Condition-Street 2
Street 2 Name
Stop Condition-Street 1

KIRCHENBAUM DR None LYTHAM DR StopSign Possible Solutions:

Remove & Replace Curb Ramp With
Two New Directional Ramps or
Equivalent.