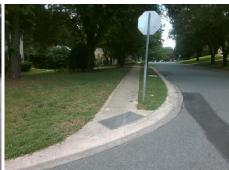

## Access Compliance Report Public Rights-of-Way (Curb Ramps)

N/A

Good

Surface Condition? (G/P)

Intersection ID: 23590 Main Street: KIRCHENBAUM\_DR Cross Street: LYTHAM\_DR Location: E

ADA ID: 565D5539EA87 Ramp Type: PerpDiag Initial Pass/Fail: Fail Overall Compliance: No Severity Score: 25

## **Field Measurements/Component Compliance**

Street 1 Name
Stop Condition-Street 2
Street 2 Name
Stop Condition-Street 1

KIRCHENBAUM DR None LYTHAM DR StopSign Possible Solutions:

Remove & Replace Curb Ramp With
Two New Directional Ramps or
Equivalent.