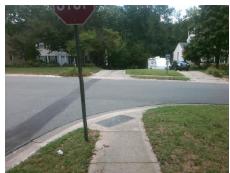

## Access Compliance Report Public Rights-of-Way (Curb Ramps)

N/A

Good

Surface Condition? (G/P)

Intersection ID: 23590 Main Street: KIRCHENBAUM\_DR Cross Street: LYTHAM\_DR Location: E

ADA ID: 565D5539EA87 Ramp Type: PerpDiag Initial Pass/Fail: Fail Overall Compliance: No Severity Score: 25

## **Field Measurements/Component Compliance**

Street 1 Name
Stop Condition-Street 2
Street 2 Name
Stop Condition-Street 1

KIRCHENBAUM DR None LYTHAM DR StopSign Possible Solutions:

Remove & Replace Curb Ramp With
Two New Directional Ramps or
Equivalent.