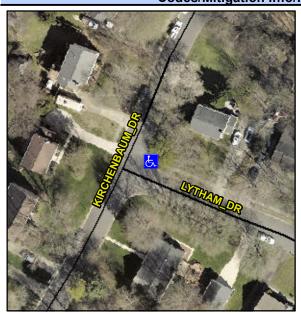

## Access Compliance Report Public Rights-of-Way (Curb Ramps)

N/A

Good

Surface Condition? (G/P)

Intersection ID: 23590 Main Street: KIRCHENBAUM\_DR Cross Street: LYTHAM\_DR Location: E

ADA ID: 565D5539EA87 Ramp Type: PerpDiag Initial Pass/Fail: Fail Overall Compliance: No Severity Score: 25

## **Field Measurements/Component Compliance**

Street 1 Name
Stop Condition-Street 2
Street 2 Name
Stop Condition-Street 1

KIRCHENBAUM DR None LYTHAM DR StopSign Possible Solutions:

Remove & Replace Curb Ramp With
Two New Directional Ramps or
Equivalent.