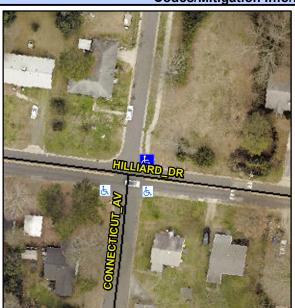

## **Access Compliance Report Public Rights-of-Way** (Curb Ramps)

Intersection ID: 11536 Main Street: CONNECTICUT\_AV Cross Street: HILLARD\_DR Location: NE **Overall Compliance: No** Severity Score: 33.75 ADA ID: 5660D81830B8 Ramp Type: Perp Initial Pass/Fail: Fail

Codes/Mitigation Info/Possible Solution

| Street 1 Name           | HILLIARD DR |
|-------------------------|-------------|
| Stop Condition-Street 2 | None        |
| Street 2 Name           | N/A         |
| Stop Condition-Street 1 | N/A         |