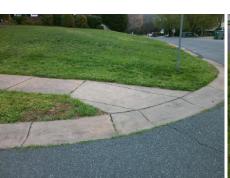

Total Cost:

1850.00

| Field Measurements/Component Compliance |                       |      |         |                             |      |  |  |
|-----------------------------------------|-----------------------|------|---------|-----------------------------|------|--|--|
| Compl                                   | iance Description     | Data | Complia | nce Description             | Data |  |  |
| N/A                                     | Ramp Length (in)      | 59.0 | No      | Ramp Slope (%)              | 12.6 |  |  |
| No                                      | Ramp Width (in)       | 47.0 | No      | Ramp XSlope (%)             | 6.0  |  |  |
| N/A                                     | Flare Type LT         | N/A  | N/A     | Flare Type RT               | N/A  |  |  |
| N/A                                     | Flare Slope LT (%)    | N/A  | N/A     | Flare Slope RT (%)          | N/A  |  |  |
| N/A                                     | Flare Traversable LT? | N/A  | N/A     | Flare Traversable RT?       | N/A  |  |  |
| N/A                                     | Landing Length (in)   | N/A  | N/A     | DWS Provided?               | N/A  |  |  |
| N/A                                     | Landing Width (in)    | N/A  | N/A     | DWS Contrast?               | N/A  |  |  |
| N/A                                     | Landing Slope (%)     | N/A  | N/A     | DWS Length (in)             | N/A  |  |  |
| N/A                                     | Landing X Slope (%)   | N/A  | N/A     | DWS Full Width?             | N/A  |  |  |
| N/A                                     | Landing Curb? (Y/N)   | N/A  | N/A     | DWS Offset (in)             | N/A  |  |  |
| N/A                                     | Shared Landing?       | N/A  |         |                             |      |  |  |
| N/A                                     | Gutter Ponding?       | N/A  | N/A     | Gutter Slope (%)            | N/A  |  |  |
| N/A                                     | Gutter Lip Ht (in)    | N/A  | N/A     | Gutter X Slope (%)          | N/A  |  |  |
| N/A                                     | Painted X Walk1?      | No   | N/A     | Painted X Walk2?            | N/A  |  |  |
|                                         | X Walk 1 Direction    | To S |         | X Walk 2 Direction          | N/A  |  |  |
| N/A                                     | X Walk 1 Width (in)   | N/A  | N/A     | X Walk 2 Width (in)         | N/A  |  |  |
|                                         | X Walk 1 Slope (%)    | 1.5  |         | X Walk 2 Slope (%)          | N/A  |  |  |
|                                         | X Walk 1 X Slope (%)  | 0.1  |         | X Walk 2 X Slope (%)        | N/A  |  |  |
| N/A                                     | Ramp inside XWalk1?   | N/A  | N/A     | Ramp inside XWalk2?         | N/A  |  |  |
|                                         | Road Slope (%)        | N/A  | N/A     | Clear Space?                | N/A  |  |  |
|                                         | Road X Slope (%)      | N/A  | N/A     | Clear Space to XWalk (in)   | N/A  |  |  |
| N/A                                     | Any Obstructions?     | N/A  | N/A     | Storm Grate/Utility Hazard? | N/A  |  |  |
|                                         | Obstruction Type      |      |         | Storm Grate/Utility Type    |      |  |  |
|                                         |                       | N/A  |         |                             | N/A  |  |  |
|                                         |                       |      | Yes     | Surface Condition? (G/P)    | Good |  |  |