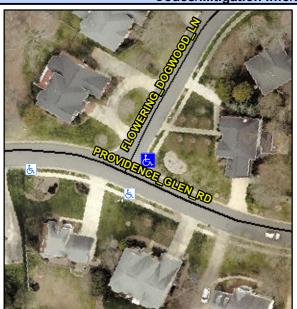

## **Access Compliance Report Public Rights-of-Way** (Curb Ramps)

Intersection ID: 26060 Main Street: FLOWERING\_DOGWOOD\_LN Cross Street: PROVIDENCE\_GLEN\_RD Location:

ADA ID: 5665C14585AE Ramp Type: Perp Initial Pass/Fail: Fail **Overall Compliance: No** Severity Score: 46.25