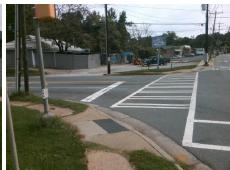

## Access Compliance Report Public Rights-of-Way (Curb Ramps)

Intersection ID: 14553 Main Street: BRIAR\_CREEK\_RD Cross Street: MONROE\_RD Location: NW

ADA ID: 566FE23D3AD1 Ramp Type: PerpDiag Initial Pass/Fail: Fail Overall Compliance: No Severity Score: 22.5

**Codes/Mitigation Info/Possible Solution** 

Field Measurements/Component Compliance

Street 1 Name MONROE RD
Stop Condition-Street 2 Signal
Street 2 Name BRIAR CREEK RD
Stop Condition-Street 1 Signal

Possible Solutions:

Remove & Replace Curb Ramp With Two New Directional Ramps or Equivalent.

Surveyor Notes:

N/A

PROW/ADA:

Not Found, R304.5.1, R304.2.2, R304.5.3

Total Cost: \$ 3200.00

| Field Measurements/Component Compilance |                       |       |                        |                             |       |
|-----------------------------------------|-----------------------|-------|------------------------|-----------------------------|-------|
| Compliance Description                  |                       | Data  | Compliance Description |                             | Data  |
| N/A                                     | Ramp Length (in)      | 60.0  | No                     | Ramp Slope (%)              | 9.8   |
| No                                      | Ramp Width (in)       | 47.0  | No                     | Ramp XSlope (%)             | 2.4   |
| N/A                                     | Flare Type LT         | N/A   | N/A                    | Flare Type RT               | N/A   |
| N/A                                     | Flare Slope LT (%)    | N/A   | N/A                    | Flare Slope RT (%)          | N/A   |
| N/A                                     | Flare Traversable LT? | N/A   | N/A                    | Flare Traversable RT?       | N/A   |
| N/A                                     | Landing Length (in)   | N/A   | N/A                    | DWS Provided?               | N/A   |
| N/A                                     | Landing Width (in)    | N/A   | N/A                    | DWS Contrast?               | N/A   |
| N/A                                     | Landing Slope (%)     | N/A   | N/A                    | DWS Length (in)             | N/A   |
| N/A                                     | Landing X Slope (%)   | N/A   | N/A                    | DWS Full Width?             | N/A   |
| N/A                                     | Landing Curb? (Y/N)   | N/A   | N/A                    | DWS Offset (in)             | N/A   |
| N/A                                     | Shared Landing?       | N/A   |                        |                             |       |
| N/A                                     | Gutter Ponding?       | N/A   | N/A                    | Gutter Slope (%)            | N/A   |
| N/A                                     | Gutter Lip Ht (in)    | N/A   | N/A                    | Gutter X Slope (%)          | N/A   |
| N/A                                     | Painted X Walk1?      | Yes   | N/A                    | Painted X Walk2?            | Yes   |
|                                         | X Walk 1 Direction    | To SW |                        | X Walk 2 Direction          | To SE |
| N/A                                     | X Walk 1 Width (in)   | 56.0  | N/A                    | X Walk 2 Width (in)         | 113.0 |
|                                         | X Walk 1 Slope (%)    | 1.6   |                        | X Walk 2 Slope (%)          | 0.6   |
|                                         | X Walk 1 X Slope (%)  | 1.0   |                        | X Walk 2 X Slope (%)        | 1.2   |
| N/A                                     | Ramp inside XWalk1?   | Yes   | N/A                    | Ramp inside XWalk2?         | Yes   |
|                                         | Road Slope (%)        | 2.0   | N/A                    | Clear Space?                | N/A   |
|                                         | Road X Slope (%)      | 2.6   | N/A                    | Clear Space to XWalk (in)   | N/A   |
| N/A                                     | Any Obstructions?     | N/A   | N/A                    | Storm Grate/Utility Hazard? | N/A   |
|                                         | Obstruction Type      |       |                        | Storm Grate/Utility Type    |       |
|                                         |                       | N/A   |                        |                             | N/A   |
|                                         |                       |       | Yes                    | Surface Condition? (G/P)    | Good  |
| \                                       | WANTE                 |       |                        |                             |       |