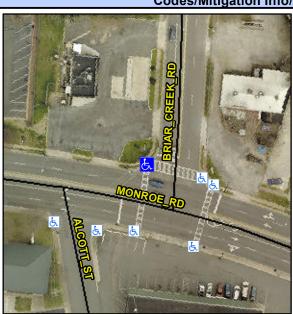

## Access Compliance Report Public Rights-of-Way (Curb Ramps)

Intersection ID: 14553 Main Street: BRIAR\_CREEK\_RD Cross Street: MONROE\_RD Location: NW

ADA ID: 566FE23D3AD1 Ramp Type: PerpDiag Initial Pass/Fail: Fail Overall Compliance: No Severity Score: 22.5

**Codes/Mitigation Info/Possible Solution** 

Field Measurements/Component Compliance

Street 1 Name MONROE RD
Stop Condition-Street 2 Signal
Street 2 Name BRIAR CREEK RD
Stop Condition-Street 1 Signal

Possible Solutions:

Remove & Replace Curb Ramp With Two New Directional Ramps or Equivalent.

Surveyor Notes:

N/A

PROW/ADA:

Not Found, R304.5.1, R304.2.2, R304.5.3

Total Cost: \$ 3200.00

| Field Measurements/Component Compilance |                       |       |                        |                             |       |
|-----------------------------------------|-----------------------|-------|------------------------|-----------------------------|-------|
| Compliance Description                  |                       | Data  | Compliance Description |                             | Data  |
| N/A                                     | Ramp Length (in)      | 60.0  | No                     | Ramp Slope (%)              | 9.8   |
| No                                      | Ramp Width (in)       | 47.0  | No                     | Ramp XSlope (%)             | 2.4   |
| N/A                                     | Flare Type LT         | N/A   | N/A                    | Flare Type RT               | N/A   |
| N/A                                     | Flare Slope LT (%)    | N/A   | N/A                    | Flare Slope RT (%)          | N/A   |
| N/A                                     | Flare Traversable LT? | N/A   | N/A                    | Flare Traversable RT?       | N/A   |
| N/A                                     | Landing Length (in)   | N/A   | N/A                    | DWS Provided?               | N/A   |
| N/A                                     | Landing Width (in)    | N/A   | N/A                    | DWS Contrast?               | N/A   |
| N/A                                     | Landing Slope (%)     | N/A   | N/A                    | DWS Length (in)             | N/A   |
| N/A                                     | Landing X Slope (%)   | N/A   | N/A                    | DWS Full Width?             | N/A   |
| N/A                                     | Landing Curb? (Y/N)   | N/A   | N/A                    | DWS Offset (in)             | N/A   |
| N/A                                     | Shared Landing?       | N/A   |                        |                             |       |
| N/A                                     | Gutter Ponding?       | N/A   | N/A                    | Gutter Slope (%)            | N/A   |
| N/A                                     | Gutter Lip Ht (in)    | N/A   | N/A                    | Gutter X Slope (%)          | N/A   |
| N/A                                     | Painted X Walk1?      | Yes   | N/A                    | Painted X Walk2?            | Yes   |
|                                         | X Walk 1 Direction    | To SW |                        | X Walk 2 Direction          | To SE |
| N/A                                     | X Walk 1 Width (in)   | 56.0  | N/A                    | X Walk 2 Width (in)         | 113.0 |
|                                         | X Walk 1 Slope (%)    | 1.6   |                        | X Walk 2 Slope (%)          | 0.6   |
|                                         | X Walk 1 X Slope (%)  | 1.0   |                        | X Walk 2 X Slope (%)        | 1.2   |
| N/A                                     | Ramp inside XWalk1?   | Yes   | N/A                    | Ramp inside XWalk2?         | Yes   |
|                                         | Road Slope (%)        | 2.0   | N/A                    | Clear Space?                | N/A   |
|                                         | Road X Slope (%)      | 2.6   | N/A                    | Clear Space to XWalk (in)   | N/A   |
| N/A                                     | Any Obstructions?     | N/A   | N/A                    | Storm Grate/Utility Hazard? | N/A   |
|                                         | Obstruction Type      |       |                        | Storm Grate/Utility Type    |       |
|                                         |                       | N/A   |                        |                             | N/A   |
|                                         |                       |       | Yes                    | Surface Condition? (G/P)    | Good  |
| \                                       | WANTE                 |       |                        |                             |       |