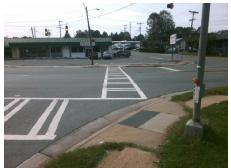

## Access Compliance Report Public Rights-of-Way (Curb Ramps)

Intersection ID: 14553 Main Street: BRIAR\_CREEK\_RD Cross Street: MONROE\_RD Location: NW

ADA ID: 566FE23D3AD1 Ramp Type: PerpDiag Initial Pass/Fail: Fail Overall Compliance: No Severity Score: 22.5

**Codes/Mitigation Info/Possible Solution** 

Field Measurements/Component Compliance

Street 1 Name MONROE RD
Stop Condition-Street 2 Signal
Street 2 Name BRIAR CREEK RD
Stop Condition-Street 1 Signal

Possible Solutions:

Remove & Replace Curb Ramp With Two New Directional Ramps or Equivalent.

Surveyor Notes:

N/A

PROW/ADA:

Not Found, R304.5.1, R304.2.2, R304.5.3

Total Cost: \$ 3200.00

| Field Measurements/Component Compilance |                       |       |                        |                             |       |
|-----------------------------------------|-----------------------|-------|------------------------|-----------------------------|-------|
| Compliance Description                  |                       | Data  | Compliance Description |                             | Data  |
| N/A                                     | Ramp Length (in)      | 60.0  | No                     | Ramp Slope (%)              | 9.8   |
| No                                      | Ramp Width (in)       | 47.0  | No                     | Ramp XSlope (%)             | 2.4   |
| N/A                                     | Flare Type LT         | N/A   | N/A                    | Flare Type RT               | N/A   |
| N/A                                     | Flare Slope LT (%)    | N/A   | N/A                    | Flare Slope RT (%)          | N/A   |
| N/A                                     | Flare Traversable LT? | N/A   | N/A                    | Flare Traversable RT?       | N/A   |
| N/A                                     | Landing Length (in)   | N/A   | N/A                    | DWS Provided?               | N/A   |
| N/A                                     | Landing Width (in)    | N/A   | N/A                    | DWS Contrast?               | N/A   |
| N/A                                     | Landing Slope (%)     | N/A   | N/A                    | DWS Length (in)             | N/A   |
| N/A                                     | Landing X Slope (%)   | N/A   | N/A                    | DWS Full Width?             | N/A   |
| N/A                                     | Landing Curb? (Y/N)   | N/A   | N/A                    | DWS Offset (in)             | N/A   |
| N/A                                     | Shared Landing?       | N/A   |                        |                             |       |
| N/A                                     | Gutter Ponding?       | N/A   | N/A                    | Gutter Slope (%)            | N/A   |
| N/A                                     | Gutter Lip Ht (in)    | N/A   | N/A                    | Gutter X Slope (%)          | N/A   |
| N/A                                     | Painted X Walk1?      | Yes   | N/A                    | Painted X Walk2?            | Yes   |
|                                         | X Walk 1 Direction    | To SW |                        | X Walk 2 Direction          | To SE |
| N/A                                     | X Walk 1 Width (in)   | 56.0  | N/A                    | X Walk 2 Width (in)         | 113.0 |
|                                         | X Walk 1 Slope (%)    | 1.6   |                        | X Walk 2 Slope (%)          | 0.6   |
|                                         | X Walk 1 X Slope (%)  | 1.0   |                        | X Walk 2 X Slope (%)        | 1.2   |
| N/A                                     | Ramp inside XWalk1?   | Yes   | N/A                    | Ramp inside XWalk2?         | Yes   |
|                                         | Road Slope (%)        | 2.0   | N/A                    | Clear Space?                | N/A   |
|                                         | Road X Slope (%)      | 2.6   | N/A                    | Clear Space to XWalk (in)   | N/A   |
| N/A                                     | Any Obstructions?     | N/A   | N/A                    | Storm Grate/Utility Hazard? | N/A   |
|                                         | Obstruction Type      |       |                        | Storm Grate/Utility Type    |       |
|                                         |                       | N/A   |                        |                             | N/A   |
|                                         |                       |       | Yes                    | Surface Condition? (G/P)    | Good  |
| \                                       | WANTE                 |       |                        |                             |       |