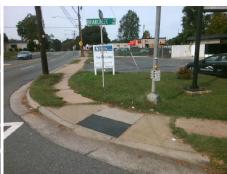

## Access Compliance Report Public Rights-of-Way (Curb Ramps)

Intersection ID: 14553 Main Street: BRIAR\_CREEK\_RD Cross Street: MONROE\_RD Location: NW

ADA ID: 566FE23D3AD1 Ramp Type: PerpDiag Initial Pass/Fail: Fail Overall Compliance: No Severity Score: 22.5

**Codes/Mitigation Info/Possible Solution** 

Field Measurements/Component Compliance

Street 1 Name MONROE RD
Stop Condition-Street 2 Signal
Street 2 Name BRIAR CREEK RD
Stop Condition-Street 1 Signal

Possible Solutions:

Remove & Replace Curb Ramp With Two New Directional Ramps or Equivalent.

Surveyor Notes:

N/A

PROW/ADA:

Not Found, R304.5.1, R304.2.2, R304.5.3

Total Cost: \$ 3200.00

| Field Measurements/Component Compilance |                       |       |                        |                             |       |
|-----------------------------------------|-----------------------|-------|------------------------|-----------------------------|-------|
| Compliance Description                  |                       | Data  | Compliance Description |                             | Data  |
| N/A                                     | Ramp Length (in)      | 60.0  | No                     | Ramp Slope (%)              | 9.8   |
| No                                      | Ramp Width (in)       | 47.0  | No                     | Ramp XSlope (%)             | 2.4   |
| N/A                                     | Flare Type LT         | N/A   | N/A                    | Flare Type RT               | N/A   |
| N/A                                     | Flare Slope LT (%)    | N/A   | N/A                    | Flare Slope RT (%)          | N/A   |
| N/A                                     | Flare Traversable LT? | N/A   | N/A                    | Flare Traversable RT?       | N/A   |
| N/A                                     | Landing Length (in)   | N/A   | N/A                    | DWS Provided?               | N/A   |
| N/A                                     | Landing Width (in)    | N/A   | N/A                    | DWS Contrast?               | N/A   |
| N/A                                     | Landing Slope (%)     | N/A   | N/A                    | DWS Length (in)             | N/A   |
| N/A                                     | Landing X Slope (%)   | N/A   | N/A                    | DWS Full Width?             | N/A   |
| N/A                                     | Landing Curb? (Y/N)   | N/A   | N/A                    | DWS Offset (in)             | N/A   |
| N/A                                     | Shared Landing?       | N/A   |                        |                             |       |
| N/A                                     | Gutter Ponding?       | N/A   | N/A                    | Gutter Slope (%)            | N/A   |
| N/A                                     | Gutter Lip Ht (in)    | N/A   | N/A                    | Gutter X Slope (%)          | N/A   |
| N/A                                     | Painted X Walk1?      | Yes   | N/A                    | Painted X Walk2?            | Yes   |
|                                         | X Walk 1 Direction    | To SW |                        | X Walk 2 Direction          | To SE |
| N/A                                     | X Walk 1 Width (in)   | 56.0  | N/A                    | X Walk 2 Width (in)         | 113.0 |
|                                         | X Walk 1 Slope (%)    | 1.6   |                        | X Walk 2 Slope (%)          | 0.6   |
|                                         | X Walk 1 X Slope (%)  | 1.0   |                        | X Walk 2 X Slope (%)        | 1.2   |
| N/A                                     | Ramp inside XWalk1?   | Yes   | N/A                    | Ramp inside XWalk2?         | Yes   |
|                                         | Road Slope (%)        | 2.0   | N/A                    | Clear Space?                | N/A   |
|                                         | Road X Slope (%)      | 2.6   | N/A                    | Clear Space to XWalk (in)   | N/A   |
| N/A                                     | Any Obstructions?     | N/A   | N/A                    | Storm Grate/Utility Hazard? | N/A   |
|                                         | Obstruction Type      |       |                        | Storm Grate/Utility Type    |       |
|                                         |                       | N/A   |                        |                             | N/A   |
|                                         |                       |       | Yes                    | Surface Condition? (G/P)    | Good  |
| \                                       | WANTE                 |       |                        |                             |       |