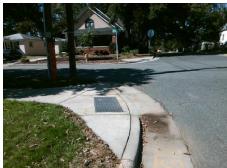

## Access Compliance Report Public Rights-of-Way (Curb Ramps)

N/A

Good

Surface Condition? (G/P)

Intersection ID: 11810 Main Street: ALLEN\_ST Cross Street: E\_19TH\_ST Location: S

ADA ID: 56700001BA3E Ramp Type: PerpDiag Initial Pass/Fail: Fail Overall Compliance: No Severity Score: 12.5

## Field Measurements/Component Compliance

Possible Solutions:

Remove & Replace Curb Ramp With
Two New Directional Ramps or
Equivalent.

Surveyor Notes:
N/A

PROW/ADA:

Not Found, R304.2.2

Street 1 Name E 19TH ST
Stop Condition-Street 2 StopSign
Street 2 Name ALLEN ST
Stop Condition-Street 1 None