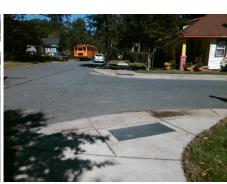

## Access Compliance Report Public Rights-of-Way (Curb Ramps)

N/A

Good

Surface Condition? (G/P)

Intersection ID: 11810 Main Street: ALLEN\_ST Cross Street: E\_19TH\_ST Location: S

ADA ID: 56700001BA3E Ramp Type: PerpDiag Initial Pass/Fail: Fail Overall Compliance: No Severity Score: 12.5

## Field Measurements/Component Compliance

Possible Solutions:

Remove & Replace Curb Ramp With
Two New Directional Ramps or
Equivalent.

Surveyor Notes:
N/A

PROW/ADA:

Not Found, R304.2.2

Street 1 Name E 19TH ST
Stop Condition-Street 2 StopSign
Street 2 Name ALLEN ST
Stop Condition-Street 1 None