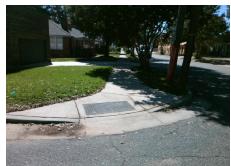

## Access Compliance Report Public Rights-of-Way (Curb Ramps)

N/A

Good

Surface Condition? (G/P)

Intersection ID: 11810 Main Street: ALLEN\_ST Cross Street: E\_19TH\_ST Location: S

ADA ID: 56700001BA3E Ramp Type: PerpDiag Initial Pass/Fail: Fail Overall Compliance: No Severity Score: 12.5

## Field Measurements/Component Compliance

Possible Solutions:

Remove & Replace Curb Ramp With
Two New Directional Ramps or
Equivalent.

Surveyor Notes:
N/A

PROW/ADA:

Not Found, R304.2.2

Street 1 Name E 19TH ST
Stop Condition-Street 2 StopSign
Street 2 Name ALLEN ST
Stop Condition-Street 1 None