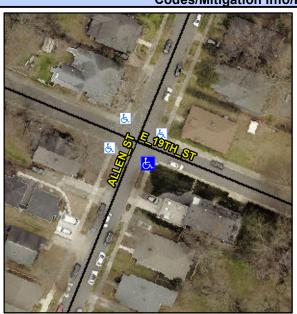

## Access Compliance Report Public Rights-of-Way (Curb Ramps)

N/A

Good

Surface Condition? (G/P)

Intersection ID: 11810 Main Street: ALLEN\_ST Cross Street: E\_19TH\_ST Location: S

ADA ID: 56700001BA3E Ramp Type: PerpDiag Initial Pass/Fail: Fail Overall Compliance: No Severity Score: 12.5

## Field Measurements/Component Compliance

Possible Solutions:

Remove & Replace Curb Ramp With
Two New Directional Ramps or
Equivalent.

Surveyor Notes:
N/A

PROW/ADA:

Not Found, R304.2.2

Street 1 Name E 19TH ST
Stop Condition-Street 2 StopSign
Street 2 Name ALLEN ST
Stop Condition-Street 1 None