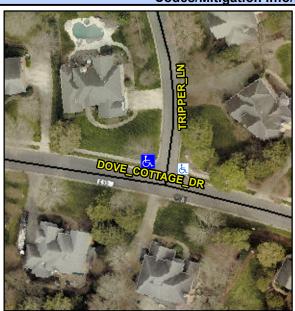

## **Access Compliance Report Public Rights-of-Way** (Curb Ramps)

Intersection ID: 24458 Main Street: DOVE COTTAGE DR Cross Street: TRIPPER\_LN Location: NW ADA ID: 56723B5553C1 Ramp Type: PerpDiag Initial Pass/Fail: Fail **Overall Compliance: No Severity Score:** 27.5

## Field Measurements/Component Compliance

**DOVE COTTAGE DR** Street 1 Name Stop Condition-Street 2 None TRIPPER LN Street 2 Name Stop Condition-Street 1 StopSign

Possible Solutions: Remove & Replace Curb Ramp With Two New Directional Ramps or Equivalent. Surveyor Notes: N/A PROW/ADA: R304.2.2, R302.7