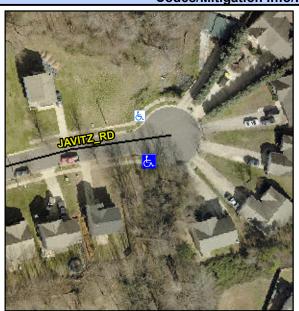

## **Access Compliance Report Public Rights-of-Way** (Curb Ramps)

Intersection ID: 10029152 Main Street: JAVITZ\_RD Cross Street: N/A Location: S **Overall Compliance: No** ADA ID: 56732081173F Ramp Type: Perp Initial Pass/Fail: Fail **Severity Score:** 8.75

**Codes/Mitigation Info/Possible Solution** 

Street 1 Name **JAVITZ RD** Stop Condition-Street 2 None Street 2 Name N/A Stop Condition-Street 1 N/A

| Possible Solutions:           | Com |
|-------------------------------|-----|
| Remove & Replace Entire Ramp. | N/A |
|                               | No  |
|                               | N/A |
|                               | N/A |
|                               | N/A |
|                               | N/A |
| Surveyor Notes:               | N/A |
| N/A                           | N/A |
|                               | N/A |
|                               | N/A |
|                               | N/A |
| PROW/ADA:                     | N/A |
| Not Found, R304.5.1           | N/A |
|                               | N/A |
|                               | N/A |
|                               | N/A |