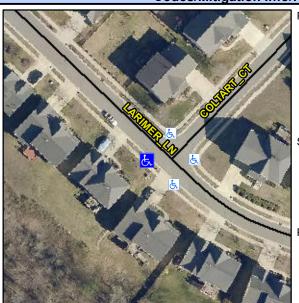

## **Access Compliance Report Public Rights-of-Way** (Curb Ramps)

Data

5.2

3.0

N/A

Good

Intersection ID: 44943 Main Street: COLTART CT **Cross Street: LARIMER LN** Location: W Initial Pass/Fail: Fail **Overall Compliance: No Severity Score:** ADA ID: 56747779E05B Ramp Type: Perp 1.25

Flare Traversable LT?

Flare Type LT

LARIMER LN Street 1 Name Stop Condition-Street 2 None N/A Street 2 Name Stop Condition-Street 1 N/A Possible Solutions: Compliance Description N/A Remove & Replace Entire Ramp. Yes N/A N/A N/A N/A Surveyor Notes: N/A N/A N/A N/A N/A N/A PROW/ADA: Not Found, R304.5.3