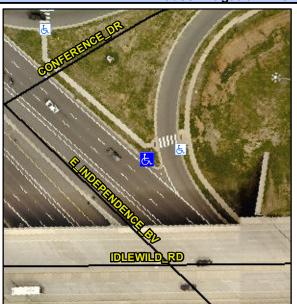

## **Access Compliance Report Public Rights-of-Way** (Curb Ramps)

Intersection ID: 17151 Main Street: E INDEPENDENCE BV **Cross Street: CONFERENCE DR** Location: SW ADA ID: 5675A70E6D50 Ramp Type: IslandPerp Initial Pass/Fail: Fail **Overall Compliance: No Severity Score:** 1.25

## Field Measurements/Component Compliance

| Street 1 Name           | E INDEPENDENCE BV |
|-------------------------|-------------------|
| Stop Condition-Street 2 | YieldSign         |
| Street 2 Name           | N/A               |
| Stop Condition-Street 1 | N/A               |