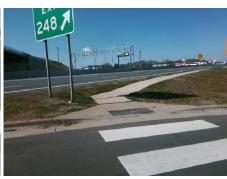

| Comp | liance Description    | Data  | Comp | liance              | Description             | Data |
|------|-----------------------|-------|------|---------------------|-------------------------|------|
| N/A  | Ramp Length (in)      | 66.0  | Yes  | Ram                 | Slope (%)               | 6.3  |
| Yes  | Ramp Width (in)       | 59.0  | No   | Ram                 | XSlope (%)              | 3.4  |
| N/A  | Flare Type LT         | N/A   | N/A  | Flare               | Type RT                 | N/A  |
| N/A  | Flare Slope LT (%)    | N/A   | N/A  | Flare               | Slope RT (%)            | N/A  |
| N/A  | Flare Traversable LT? | N/A   | N/A  | Flare               | Traversable RT?         | N/A  |
| N/A  | Landing Length (in)   | N/A   | N/A  | DWS                 | Provided?               | N/A  |
| N/A  | Landing Width (in)    | N/A   | N/A  | DWS                 | Contrast?               | N/A  |
| N/A  | Landing Slope (%)     | N/A   | N/A  | DWS                 | Length (in)             | N/A  |
| N/A  | Landing X Slope (%)   | N/A   | N/A  | DWS Full Width?     |                         | N/A  |
| N/A  | Landing Curb? (Y/N)   | N/A   | N/A  | DWS                 | Offset (in)             | N/A  |
| N/A  | Shared Landing?       | N/A   |      |                     |                         |      |
| N/A  | Gutter Ponding?       | N/A   | N/A  | Gutte               | r Slope (%)             | N/A  |
| N/A  | Gutter Lip Ht (in)    | N/A   | N/A  | Gutte               | er X Slope (%)          | N/A  |
| N/A  | Painted X Walk1?      | Yes   | N/A  | Paint               | ed X Walk2?             | N/A  |
|      | X Walk 1 Direction    | To E  |      | X Wa                | lk 2 Direction          | N/A  |
| N/A  | X Walk 1 Width (in)   | 121.0 | N/A  | X Walk 2 Width (in) |                         | N/A  |
|      | X Walk 1 Slope (%)    | 4.7   |      | X Wa                | lk 2 Slope (%)          | N/A  |
|      | X Walk 1 X Slope (%)  | 3.6   |      | X Wa                | lk 2 X Slope (%)        | N/A  |
| N/A  | Ramp inside XWalk1?   | Yes   | N/A  | Ram                 | inside XWalk2?          | N/A  |
|      | Road Slope (%)        | N/A   | N/A  | Clear               | Space?                  | N/A  |
|      | Road X Slope (%)      | N/A   | N/A  | Clear               | Space to XWalk (in)     | N/A  |
| N/A  | Any Obstructions?     | N/A   | N/A  | Storn               | n Grate/Utility Hazard? | N/A  |
|      | Obstruction Type      |       |      | Storn               | n Grate/Utility Type    |      |
|      |                       | N/A   |      |                     |                         | N/A  |
|      |                       |       | Yes  | Surfa               | ce Condition? (G/P)     | Good |