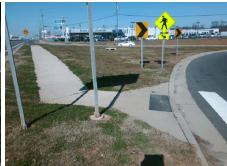

| Comp | liance Description    | Data  | Comp | liance              | Description             | Data |
|------|-----------------------|-------|------|---------------------|-------------------------|------|
| N/A  | Ramp Length (in)      | 66.0  | Yes  | Ram                 | Slope (%)               | 6.3  |
| Yes  | Ramp Width (in)       | 59.0  | No   | Ram                 | XSlope (%)              | 3.4  |
| N/A  | Flare Type LT         | N/A   | N/A  | Flare               | Type RT                 | N/A  |
| N/A  | Flare Slope LT (%)    | N/A   | N/A  | Flare               | Slope RT (%)            | N/A  |
| N/A  | Flare Traversable LT? | N/A   | N/A  | Flare               | Traversable RT?         | N/A  |
| N/A  | Landing Length (in)   | N/A   | N/A  | DWS                 | Provided?               | N/A  |
| N/A  | Landing Width (in)    | N/A   | N/A  | DWS                 | Contrast?               | N/A  |
| N/A  | Landing Slope (%)     | N/A   | N/A  | DWS                 | Length (in)             | N/A  |
| N/A  | Landing X Slope (%)   | N/A   | N/A  | DWS Full Width?     |                         | N/A  |
| N/A  | Landing Curb? (Y/N)   | N/A   | N/A  | DWS                 | Offset (in)             | N/A  |
| N/A  | Shared Landing?       | N/A   |      |                     |                         |      |
| N/A  | Gutter Ponding?       | N/A   | N/A  | Gutte               | r Slope (%)             | N/A  |
| N/A  | Gutter Lip Ht (in)    | N/A   | N/A  | Gutte               | er X Slope (%)          | N/A  |
| N/A  | Painted X Walk1?      | Yes   | N/A  | Paint               | ed X Walk2?             | N/A  |
|      | X Walk 1 Direction    | To E  |      | X Wa                | lk 2 Direction          | N/A  |
| N/A  | X Walk 1 Width (in)   | 121.0 | N/A  | X Walk 2 Width (in) |                         | N/A  |
|      | X Walk 1 Slope (%)    | 4.7   |      | X Wa                | lk 2 Slope (%)          | N/A  |
|      | X Walk 1 X Slope (%)  | 3.6   |      | X Wa                | lk 2 X Slope (%)        | N/A  |
| N/A  | Ramp inside XWalk1?   | Yes   | N/A  | Ram                 | inside XWalk2?          | N/A  |
|      | Road Slope (%)        | N/A   | N/A  | Clear               | Space?                  | N/A  |
|      | Road X Slope (%)      | N/A   | N/A  | Clear               | Space to XWalk (in)     | N/A  |
| N/A  | Any Obstructions?     | N/A   | N/A  | Storn               | n Grate/Utility Hazard? | N/A  |
|      | Obstruction Type      |       |      | Storn               | n Grate/Utility Type    |      |
|      |                       | N/A   |      |                     |                         | N/A  |
|      |                       |       | Yes  | Surfa               | ce Condition? (G/P)     | Good |