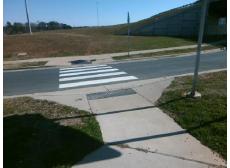

Possible Solutions: Remove & Replace Entire Ramp. Surveyor Notes: N/A PROW/ADA:

| Not Found, R304.5.3 |               | N/A |
|---------------------|---------------|-----|
|                     |               | N/A |
|                     |               | N/A |
|                     |               | N/A |
| Total Cost:         | \$<br>3400.00 | N/A |

| Comp | liance Description    | Data  | Comp | liance              | Description             | Data |
|------|-----------------------|-------|------|---------------------|-------------------------|------|
| N/A  | Ramp Length (in)      | 66.0  | Yes  | Ram                 | Slope (%)               | 6.3  |
| Yes  | Ramp Width (in)       | 59.0  | No   | Ram                 | XSlope (%)              | 3.4  |
| N/A  | Flare Type LT         | N/A   | N/A  | Flare               | Type RT                 | N/A  |
| N/A  | Flare Slope LT (%)    | N/A   | N/A  | Flare               | Slope RT (%)            | N/A  |
| N/A  | Flare Traversable LT? | N/A   | N/A  | Flare               | Traversable RT?         | N/A  |
| N/A  | Landing Length (in)   | N/A   | N/A  | DWS                 | Provided?               | N/A  |
| N/A  | Landing Width (in)    | N/A   | N/A  | DWS                 | Contrast?               | N/A  |
| N/A  | Landing Slope (%)     | N/A   | N/A  | DWS                 | Length (in)             | N/A  |
| N/A  | Landing X Slope (%)   | N/A   | N/A  | DWS Full Width?     |                         | N/A  |
| N/A  | Landing Curb? (Y/N)   | N/A   | N/A  | DWS                 | Offset (in)             | N/A  |
| N/A  | Shared Landing?       | N/A   |      |                     |                         |      |
| N/A  | Gutter Ponding?       | N/A   | N/A  | Gutte               | r Slope (%)             | N/A  |
| N/A  | Gutter Lip Ht (in)    | N/A   | N/A  | Gutte               | er X Slope (%)          | N/A  |
| N/A  | Painted X Walk1?      | Yes   | N/A  | Paint               | ed X Walk2?             | N/A  |
|      | X Walk 1 Direction    | To E  |      | X Wa                | lk 2 Direction          | N/A  |
| N/A  | X Walk 1 Width (in)   | 121.0 | N/A  | X Walk 2 Width (in) |                         | N/A  |
|      | X Walk 1 Slope (%)    | 4.7   |      | X Wa                | lk 2 Slope (%)          | N/A  |
|      | X Walk 1 X Slope (%)  | 3.6   |      | X Wa                | lk 2 X Slope (%)        | N/A  |
| N/A  | Ramp inside XWalk1?   | Yes   | N/A  | Ram                 | inside XWalk2?          | N/A  |
|      | Road Slope (%)        | N/A   | N/A  | Clear               | Space?                  | N/A  |
|      | Road X Slope (%)      | N/A   | N/A  | Clear               | Space to XWalk (in)     | N/A  |
| N/A  | Any Obstructions?     | N/A   | N/A  | Storn               | n Grate/Utility Hazard? | N/A  |
|      | Obstruction Type      |       |      | Storn               | n Grate/Utility Type    |      |
|      |                       | N/A   |      |                     |                         | N/A  |
|      |                       |       | Yes  | Surfa               | ce Condition? (G/P)     | Good |