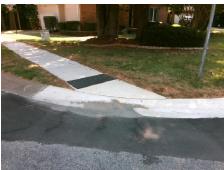

## Field Measurements/Component Compliance

Street 1 Name

COBBLE GLEN WY
Stop Condition-Street 1
StopSign
Street 2 Name
N/A
Stop Condition-Street 2
N/A

Possible Solutions:

Remove & Replace Curb Ramp With
Two New Directional Ramps or
Equivalent.

Surveyor Notes:
N/A

PROW/ADA:
Not Found, R304.5.3

Total Cost: \$ 3200.00

Compliance Description Data Compliance Description Data Yes BlendTrans Slope (%) N/A Ramp Length (in) 27.0 4.6 48.0 No Yes Ramp Width (in) BlendTrans XSlope (%) 2.4 N/A Flare Type RT N/A Flare Type LT Sloped Sloped N/A Flare Slope LT (%) 3.6 N/A Flare Slope RT (%) 11.6 N/A Flare Traversable LT? Nο N/A Flare Traversable RT? No N/A Landing Length (in) 57.0 N/A **DWS Provided?** Yes N/A Landing Width (in) 47.0 N/A **DWS Contrast?** Yes N/A N/A Landing Slope (%) 1.7 DWS Length (in) 24.0 N/A N/A Landing X Slope (%) 1.1 DWS Full Width? No N/A Landing Curb? (Y/N) No N/A DWS Offset (in) N/A N/A Shared Landing? No N/A **Gutter Ponding?** Yes N/A Gutter Slope (%) 2.2 N/A Gutter Lip Ht (in) 0.0 N/A Gutter X Slope (%) 0.0 N/A Painted X Walk1? No N/A Painted X Walk2? N/A X Walk 1 Direction To SW X Walk 2 Direction N/A N/A X Walk 1 Width (in) X Walk 2 Width (in) N/A X Walk 1 Slope (%) 3.6 X Walk 2 Slope (%) N/A X Walk 1 X Slope (%) 1.2 X Walk 2 X Slope (%) N/A N/A N/A Ramp inside XWalk2? N/A N/A Ramp inside XWalk1? Road Slope (%) 1.2 Clear Space? Yes Road X Slope (%) N/A Clear Space to XWalk (in) N/A 3.6 No N/A N/A Any Obstructions? Storm Grate/Utility Hazard? No **Obstruction Type** Storm Grate/Utility Type N/A N/A Yes Surface Condition? (G/P) Good