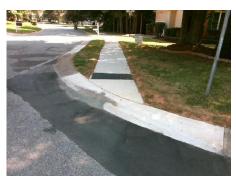

## Field Measurements/Component Compliance

Street 1 Name

COBBLE GLEN WY
Stop Condition-Street 1
StopSign
Street 2 Name
N/A
Stop Condition-Street 2
N/A

Possible Solutions:

Remove & Replace Curb Ramp With
Two New Directional Ramps or
Equivalent.

Surveyor Notes:
N/A

PROW/ADA:
Not Found, R304.5.3

Total Cost: \$ 3200.00

Compliance Description Data Compliance Description Data Yes BlendTrans Slope (%) N/A Ramp Length (in) 27.0 4.6 48.0 No Yes Ramp Width (in) BlendTrans XSlope (%) 2.4 N/A Flare Type RT N/A Flare Type LT Sloped Sloped N/A Flare Slope LT (%) 3.6 N/A Flare Slope RT (%) 11.6 N/A Flare Traversable LT? Nο N/A Flare Traversable RT? No N/A Landing Length (in) 57.0 N/A **DWS Provided?** Yes N/A Landing Width (in) 47.0 N/A **DWS Contrast?** Yes N/A N/A Landing Slope (%) 1.7 DWS Length (in) 24.0 N/A N/A Landing X Slope (%) 1.1 DWS Full Width? No N/A Landing Curb? (Y/N) No N/A DWS Offset (in) N/A N/A Shared Landing? No N/A **Gutter Ponding?** Yes N/A Gutter Slope (%) 2.2 N/A Gutter Lip Ht (in) 0.0 N/A Gutter X Slope (%) 0.0 N/A Painted X Walk1? No N/A Painted X Walk2? N/A X Walk 1 Direction To SW X Walk 2 Direction N/A N/A X Walk 1 Width (in) X Walk 2 Width (in) N/A X Walk 1 Slope (%) 3.6 X Walk 2 Slope (%) N/A X Walk 1 X Slope (%) 1.2 X Walk 2 X Slope (%) N/A N/A N/A Ramp inside XWalk2? N/A N/A Ramp inside XWalk1? Road Slope (%) 1.2 Clear Space? Yes Road X Slope (%) N/A Clear Space to XWalk (in) N/A 3.6 No N/A N/A Any Obstructions? Storm Grate/Utility Hazard? No **Obstruction Type** Storm Grate/Utility Type N/A N/A Yes Surface Condition? (G/P) Good