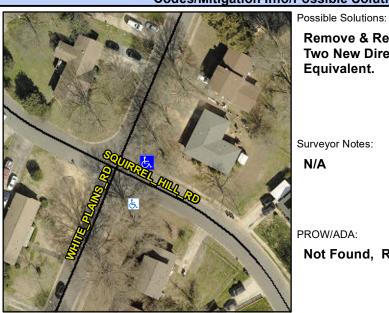

## **Access Compliance Report Public Rights-of-Way** (Curb Ramps)

Intersection ID: 7410 Main Street: SQUIRREL HILL RD Cross Street: WHITE PLAINS RD Location: NE ADA ID: 567DEF8B8FF3 Ramp Type: BlendTrans1 Initial Pass/Fail: Fail **Overall Compliance: No Severity Score:** 8.75

**Codes/Mitigation Info/Possible Solution** 

**SQUIRREL HI** Street 1 Name Stop Condition-Street 1 Sto Street 2 Name Stop Condition-Street 2

**Remove & Replace Curb Ramp With** Two New Directional Ramps or Equivalent.

Surveyor Notes:

N/A

PROW/ADA:

Not Found, R304.5.1

|       | Not Fou     |
|-------|-------------|
| LL RD |             |
| pSign |             |
| N/A   |             |
| N/A   |             |
|       |             |
|       | Total Cost: |