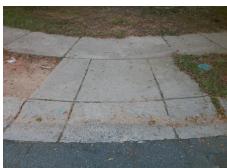

**Codes/Mitigation Info/Possible Solution** 

**SQUIRREL HI** Street 1 Name Stop Condition-Street 1 Sto Street 2 Name Stop Condition-Street 2

**Remove & Replace Curb Ramp With** Two New Directional Ramps or Equivalent.

3200.00

| Field Measurements/Component Compliance |                       |       |      |                             |      |  |  |
|-----------------------------------------|-----------------------|-------|------|-----------------------------|------|--|--|
| Compliance Description                  |                       | Data  | Comp | iance Description           | Data |  |  |
| N/A                                     | Ramp Length (in)      | 48.0  | Yes  | BlendTrans Slope (%)        | 3.0  |  |  |
| No                                      | Ramp Width (in)       | 41.0  | Yes  | BlendTrans XSlope (%)       | 0.1  |  |  |
| N/A                                     | Flare Type LT         | N/A   | N/A  | Flare Type RT               | N/A  |  |  |
| N/A                                     | Flare Slope LT (%)    | N/A   | N/A  | Flare Slope RT (%)          | N/A  |  |  |
| N/A                                     | Flare Traversable LT? | N/A   | N/A  | Flare Traversable RT?       | N/A  |  |  |
| N/A                                     | Landing Length (in)   | N/A   | N/A  | DWS Provided?               | N/A  |  |  |
| N/A                                     | Landing Width (in)    | N/A   | N/A  | DWS Contrast?               | N/A  |  |  |
| N/A                                     | Landing Slope (%)     | N/A   | N/A  | DWS Length (in)             | N/A  |  |  |
| N/A                                     | Landing X Slope (%)   | N/A   | N/A  | DWS Full Width?             | N/A  |  |  |
| N/A                                     | Landing Curb? (Y/N)   | N/A   | N/A  | DWS Offset (in)             | N/A  |  |  |
| N/A                                     | Shared Landing?       | N/A   |      |                             |      |  |  |
| N/A                                     | Gutter Ponding?       | N/A   | N/A  | Gutter Slope (%)            | N/A  |  |  |
| N/A                                     | Gutter Lip Ht (in)    | N/A   | N/A  | Gutter X Slope (%)          | N/A  |  |  |
| N/A                                     | Painted X Walk1?      | No    | N/A  | Painted X Walk2?            | N/A  |  |  |
|                                         | X Walk 1 Direction    | To SE |      | X Walk 2 Direction          | N/A  |  |  |
|                                         | X Walk 1 Width (in)   | N/A   |      | X Walk 2 Width (in)         | N/A  |  |  |
|                                         | X Walk 1 Slope (%)    | 0.8   |      | X Walk 2 Slope (%)          | N/A  |  |  |
|                                         | X Walk 1 X Slope (%)  | 1.3   |      | X Walk 2 X Slope (%)        | N/A  |  |  |
| N/A                                     | Ramp inside XWalk1?   | N/A   | N/A  | Ramp inside XWalk2?         | N/A  |  |  |
|                                         | Road Slope (%)        | 1.3   |      | Clear Space?                | N/A  |  |  |
|                                         | Road X Slope (%)      | 0.8   | N/A  | Clear Space to XWalk (in)   | N/A  |  |  |
| N/A                                     | Any Obstructions?     | N/A   | N/A  | Storm Grate/Utility Hazard? | N/A  |  |  |
|                                         | Obstruction Type      |       |      | Storm Grate/Utility Type    |      |  |  |
|                                         |                       | N/A   |      |                             | N/A  |  |  |
|                                         |                       |       | Yes  | Surface Condition? (G/P)    | Good |  |  |
|                                         |                       |       | No   | Curb Slope (%)              | 22.6 |  |  |