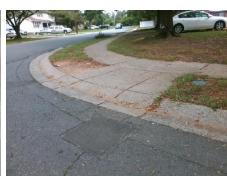

**Codes/Mitigation Info/Possible Solution** 

**SQUIRREL HI** Street 1 Name Stop Condition-Street 1 Sto Street 2 Name Stop Condition-Street 2

**Remove & Replace Curb Ramp With** Two New Directional Ramps or Equivalent.

3200.00

| Field Measurements/Component Compliance |                       |       |      |                             |      |  |  |
|-----------------------------------------|-----------------------|-------|------|-----------------------------|------|--|--|
| Compliance Description                  |                       | Data  | Comp | iance Description           | Data |  |  |
| N/A                                     | Ramp Length (in)      | 48.0  | Yes  | BlendTrans Slope (%)        | 3.0  |  |  |
| No                                      | Ramp Width (in)       | 41.0  | Yes  | BlendTrans XSlope (%)       | 0.1  |  |  |
| N/A                                     | Flare Type LT         | N/A   | N/A  | Flare Type RT               | N/A  |  |  |
| N/A                                     | Flare Slope LT (%)    | N/A   | N/A  | Flare Slope RT (%)          | N/A  |  |  |
| N/A                                     | Flare Traversable LT? | N/A   | N/A  | Flare Traversable RT?       | N/A  |  |  |
| N/A                                     | Landing Length (in)   | N/A   | N/A  | DWS Provided?               | N/A  |  |  |
| N/A                                     | Landing Width (in)    | N/A   | N/A  | DWS Contrast?               | N/A  |  |  |
| N/A                                     | Landing Slope (%)     | N/A   | N/A  | DWS Length (in)             | N/A  |  |  |
| N/A                                     | Landing X Slope (%)   | N/A   | N/A  | DWS Full Width?             | N/A  |  |  |
| N/A                                     | Landing Curb? (Y/N)   | N/A   | N/A  | DWS Offset (in)             | N/A  |  |  |
| N/A                                     | Shared Landing?       | N/A   |      |                             |      |  |  |
| N/A                                     | Gutter Ponding?       | N/A   | N/A  | Gutter Slope (%)            | N/A  |  |  |
| N/A                                     | Gutter Lip Ht (in)    | N/A   | N/A  | Gutter X Slope (%)          | N/A  |  |  |
| N/A                                     | Painted X Walk1?      | No    | N/A  | Painted X Walk2?            | N/A  |  |  |
|                                         | X Walk 1 Direction    | To SE |      | X Walk 2 Direction          | N/A  |  |  |
|                                         | X Walk 1 Width (in)   | N/A   |      | X Walk 2 Width (in)         | N/A  |  |  |
|                                         | X Walk 1 Slope (%)    | 0.8   |      | X Walk 2 Slope (%)          | N/A  |  |  |
|                                         | X Walk 1 X Slope (%)  | 1.3   |      | X Walk 2 X Slope (%)        | N/A  |  |  |
| N/A                                     | Ramp inside XWalk1?   | N/A   | N/A  | Ramp inside XWalk2?         | N/A  |  |  |
|                                         | Road Slope (%)        | 1.3   |      | Clear Space?                | N/A  |  |  |
|                                         | Road X Slope (%)      | 0.8   | N/A  | Clear Space to XWalk (in)   | N/A  |  |  |
| N/A                                     | Any Obstructions?     | N/A   | N/A  | Storm Grate/Utility Hazard? | N/A  |  |  |
|                                         | Obstruction Type      |       |      | Storm Grate/Utility Type    |      |  |  |
|                                         |                       | N/A   |      |                             | N/A  |  |  |
|                                         |                       |       | Yes  | Surface Condition? (G/P)    | Good |  |  |
|                                         |                       |       | No   | Curb Slope (%)              | 22.6 |  |  |