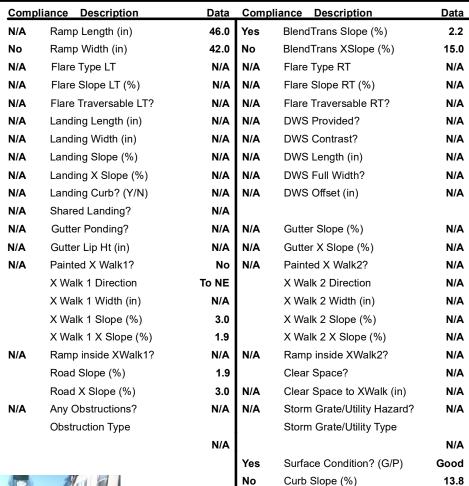

## Field Measurements/Component Compliance

Street 1 Name
MCINTYRE RIDGE DR
Stop Condition-Street 1
StopSign
Street 2 Name
N/A
Stop Condition-Street 2
N/A

Possible Solutions:

Remove & Replace Curb Ramp With
Two New Directional Ramps or
Equivalent.