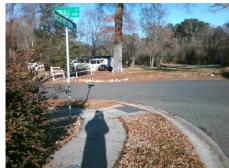

## Field Measurements/Component Compliance

Street 1 Name
MCINTYRE RIDGE DR
Stop Condition-Street 1
StopSign
Street 2 Name
N/A
Stop Condition-Street 2
N/A

Possible Solutions:

Remove & Replace Curb Ramp With
Two New Directional Ramps or
Equivalent.

Surveyor Notes:

N/A

PROW/ADA:

Not Found, R304.5.1, R304.5.3

Total Cost: \$ 3200.00