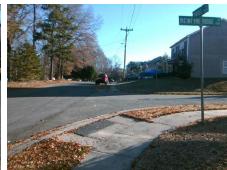

## Field Measurements/Component Compliance

Street 1 Name
MCINTYRE RIDGE DR
Stop Condition-Street 1
StopSign
Street 2 Name
N/A
Stop Condition-Street 2
N/A

Possible Solutions:

Remove & Replace Curb Ramp With
Two New Directional Ramps or
Equivalent.

Surveyor Notes:

N/A

PROW/ADA:

Not Found, R304.5.1, R304.5.3

Total Cost: \$ 3200.00