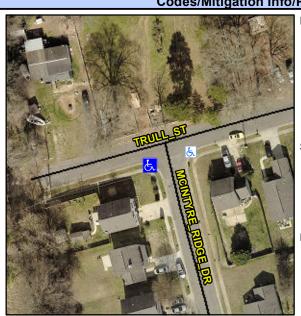

## Access Compliance Report Public Rights-of-Way (Curb Ramps)

Intersection ID: 31352 Main Street: MCINTYRE\_RIDGE\_DR Cross Street: TRULL\_ST Location: SW

ADA ID: 568C324E4103 Ramp Type: BlendTrans1 Initial Pass/Fail: Fail Overall Compliance: No Severity Score: 33.75

## Field Measurements/Component Compliance

Street 1 Name
MCINTYRE RIDGE DR
Stop Condition-Street 1
StopSign
Street 2 Name
N/A
Stop Condition-Street 2
N/A

Possible Solutions:

Remove & Replace Curb Ramp With
Two New Directional Ramps or
Equivalent.