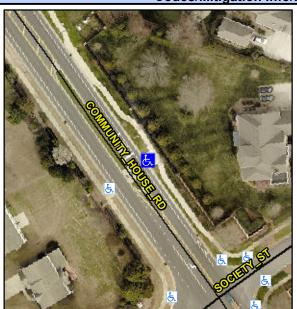

## **Access Compliance Report Public Rights-of-Way** (Curb Ramps)

Intersection ID: 10023892 Main Street: COMMUNITY\_HOUSE\_RD Cross Street: N/A Location: NE ADA ID: 5694F3E89C70 Ramp Type: Perp Initial Pass/Fail: Pass **Overall Compliance: No Severity Score:** 0.25

**Codes/Mitigation Info/Possible Solution** 

**COMMUNITY HOUSE RD** Street 1 Name Stop Condition-Street 2 None Street 2 Name N/A Stop Condition-Street 1 N/A

| Possible Solutions:           | <u>c</u> |
|-------------------------------|----------|
| Remove & Replace Entire Ramp. | N        |
|                               | Y        |
|                               | N        |
|                               | N        |
|                               | N        |
|                               | Y        |
| Surveyor Notes:               | Υ        |
| N/A                           | Υ        |
|                               | Υ        |
|                               | N        |
|                               | N        |
| PROW/ADA:                     | Y        |
| R304.5.3, R305.2              | Y        |
|                               | N        |
|                               | N        |
|                               |          |