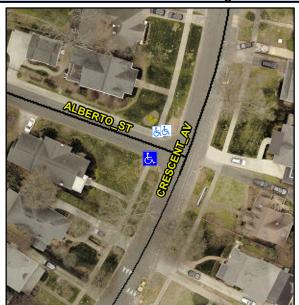

Intersection ID: 14830 Main Street: ALBERTO ST **Cross Street: CRESCENT AV** Location: W **Overall Compliance: No Severity Score:** ADA ID: 569970530C1F Ramp Type: Directional1 Initial Pass/Fail: Fail 1.25

N/A

To NE

X Walk 1 X Slope (%)

Ramp inside XWalk1?

Any Obstructions?

**Obstruction Type** 

Flare Traversable LT?

**ALBERTO ST** Street 1 Name Stop Condition-Street 1 StopSign N/A Street 2 Name Stop Condition-Street 2 N/A