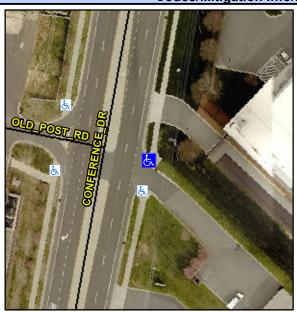

## Access Compliance Report Public Rights-of-Way (Curb Ramps)

Intersection ID: 52956 Main Street: OLD\_POST\_RD Cross Street: CONFERENCE\_DR Location: E

ADA ID: 569A44D26C1F Ramp Type: PerpDiag Initial Pass/Fail: Fail Overall Compliance: No Severity Score: 21.25

## Field Measurements/Component Compliance

Street 1 Name
Stop Condition-Street 2
Street 2 Name
Stop Condition-Street 1

CONFERENCE DR
None
OLD POST RD
None

Possible Solutions:

Remove & Replace Curb Ramp With Two New Directional Ramps or Equivalent.