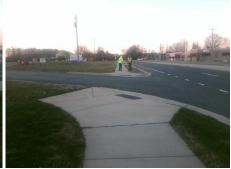

## Field Measurements/Component Compliance

Street 1 Name
Stop Condition-Street 2
Street 2 Name
Stop Condition-Street 1

CONFERENCE DR
None
OLD POST RD
None

Possible Solutions:

Remove & Replace Curb Ramp With Two New Directional Ramps or Equivalent.

Surveyor Notes:

N/A

PROW/ADA:

Not Found, R304.5.1, R304.5.3

Total Cost: \$ 3200.00

|                        | Field Measure         | ments/C | ompor                  | nent Compliance             |       |
|------------------------|-----------------------|---------|------------------------|-----------------------------|-------|
| Compliance Description |                       | Data    | Compliance Description |                             | Data  |
| N/A                    | Ramp Length (in)      | 66.0    | Yes                    | Ramp Slope (%)              | 6.3   |
| No                     | Ramp Width (in)       | 47.5    | No                     | Ramp XSlope (%)             | 5.4   |
| N/A                    | Flare Type LT         | N/A     | N/A                    | Flare Type RT               | N/A   |
| N/A                    | Flare Slope LT (%)    | N/A     | N/A                    | Flare Slope RT (%)          | N/A   |
| N/A                    | Flare Traversable LT? | N/A     | N/A                    | Flare Traversable RT?       | N/A   |
| N/A                    | Landing Length (in)   | N/A     | N/A                    | DWS Provided?               | N/A   |
| N/A                    | Landing Width (in)    | N/A     | N/A                    | DWS Contrast?               | N/A   |
| N/A                    | Landing Slope (%)     | N/A     | N/A                    | DWS Length (in)             | N/A   |
| N/A                    | Landing X Slope (%)   | N/A     | N/A                    | DWS Full Width?             | N/A   |
| N/A                    | Landing Curb? (Y/N)   | N/A     | N/A                    | DWS Offset (in)             | N/A   |
| N/A                    | Shared Landing?       | N/A     |                        |                             |       |
| N/A                    | Gutter Ponding?       | N/A     | N/A                    | Gutter Slope (%)            | N/A   |
| N/A                    | Gutter Lip Ht (in)    | N/A     | N/A                    | Gutter X Slope (%)          | N/A   |
| N/A                    | Painted X Walk1?      | No      | N/A                    | Painted X Walk2?            | No    |
|                        | X Walk 1 Direction    | To W    |                        | X Walk 2 Direction          | To SW |
| N/A                    | X Walk 1 Width (in)   | N/A     | N/A                    | X Walk 2 Width (in)         | N/A   |
|                        | X Walk 1 Slope (%)    | 2.9     |                        | X Walk 2 Slope (%)          | 2.8   |
|                        | X Walk 1 X Slope (%)  | 1.2     |                        | X Walk 2 X Slope (%)        | 3.4   |
| N/A                    | Ramp inside XWalk1?   | N/A     | N/A                    | Ramp inside XWalk2?         | N/A   |
|                        | Road Slope (%)        | 3.3     | N/A                    | Clear Space?                | N/A   |
|                        | Road X Slope (%)      | 1.1     | N/A                    | Clear Space to XWalk (in)   | N/A   |
| N/A                    | Any Obstructions?     | N/A     | N/A                    | Storm Grate/Utility Hazard? | N/A   |
|                        | Obstruction Type      |         |                        | Storm Grate/Utility Type    |       |
|                        |                       | N/A     |                        |                             | N/A   |
|                        |                       |         | l                      |                             |       |