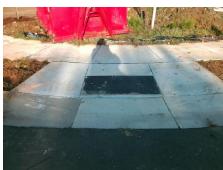

Remove & Replace Entire Ramp.

Surveyor Notes:

N/A

PROW/ADA:

Not Found, R304.5.1

Compliance Description Data Compliance Description Data Yes Ramp Slope (%) N/A Ramp Length (in) 47.5 6.6 Yes Ramp XSlope (%) No Ramp Width (in) 46.0 0.7 N/A N/A Flare Type LT N/A Flare Type RT N/A N/A N/A N/A Flare Slope RT (%) N/A Flare Slope LT (%) N/A Flare Traversable LT? N/A N/A Flare Traversable RT? N/A N/A N/A N/A DWS Provided? N/A Landing Length (in) N/A Landing Width (in) N/A N/A **DWS Contrast?** N/A N/A N/A Landing Slope (%) DWS Length (in) N/A Landing X Slope (%) N/A N/A DWS Full Width? N/A Landing Curb? (Y/N) N/A N/A DWS Offset (in) N/A N/A Shared Landing? **Gutter Ponding?** N/A N/A Gutter Slope (%) N/A Gutter Lip Ht (in) N/A N/A Gutter X Slope (%) N/A Painted X Walk1? No N/A Painted X Walk2? N/A X Walk 1 Direction To SE X Walk 2 Direction N/A N/A N/A X Walk 1 Width (in) X Walk 2 Width (in) N/A X Walk 1 Slope (%) 1.5 X Walk 2 Slope (%) N/A X Walk 1 X Slope (%) 2.2 X Walk 2 X Slope (%) N/A N/A N/A Ramp inside XWalk2? Ramp inside XWalk1? N/A Road Slope (%) N/A N/A Clear Space? N/A N/A Road X Slope (%) N/A Clear Space to XWalk (in) N/A N/A Any Obstructions? N/A Storm Grate/Utility Hazard? N/A **Obstruction Type** Storm Grate/Utility Type N/A N/A Yes Surface Condition? (G/P) Good