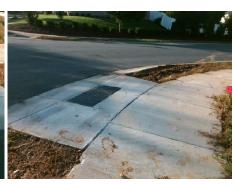

Remove & Replace Entire Ramp.

Surveyor Notes:

N/A

PROW/ADA:

Not Found, R304.5.1

Compliance Description Data Compliance Description Data Yes Ramp Slope (%) N/A Ramp Length (in) 47.5 6.6 Yes Ramp XSlope (%) No Ramp Width (in) 46.0 0.7 N/A N/A Flare Type LT N/A Flare Type RT N/A N/A N/A N/A Flare Slope RT (%) N/A Flare Slope LT (%) N/A Flare Traversable LT? N/A N/A Flare Traversable RT? N/A N/A N/A N/A DWS Provided? N/A Landing Length (in) N/A Landing Width (in) N/A N/A **DWS Contrast?** N/A N/A N/A Landing Slope (%) DWS Length (in) N/A Landing X Slope (%) N/A N/A DWS Full Width? N/A Landing Curb? (Y/N) N/A N/A DWS Offset (in) N/A N/A Shared Landing? **Gutter Ponding?** N/A N/A Gutter Slope (%) N/A Gutter Lip Ht (in) N/A N/A Gutter X Slope (%) N/A Painted X Walk1? No N/A Painted X Walk2? N/A X Walk 1 Direction To SE X Walk 2 Direction N/A N/A N/A X Walk 1 Width (in) X Walk 2 Width (in) N/A X Walk 1 Slope (%) 1.5 X Walk 2 Slope (%) N/A X Walk 1 X Slope (%) 2.2 X Walk 2 X Slope (%) N/A N/A N/A Ramp inside XWalk2? Ramp inside XWalk1? N/A Road Slope (%) N/A N/A Clear Space? N/A N/A Road X Slope (%) N/A Clear Space to XWalk (in) N/A N/A Any Obstructions? N/A Storm Grate/Utility Hazard? N/A **Obstruction Type** Storm Grate/Utility Type N/A N/A Yes Surface Condition? (G/P) Good