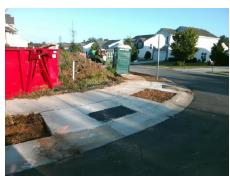

Remove & Replace Entire Ramp.

Surveyor Notes:

N/A

PROW/ADA:

Not Found, R304.5.1

Compliance Description Data Compliance Description Data Yes Ramp Slope (%) N/A Ramp Length (in) 47.5 6.6 Yes Ramp XSlope (%) No Ramp Width (in) 46.0 0.7 N/A N/A Flare Type LT N/A Flare Type RT N/A N/A N/A N/A Flare Slope RT (%) N/A Flare Slope LT (%) N/A Flare Traversable LT? N/A N/A Flare Traversable RT? N/A N/A N/A N/A DWS Provided? N/A Landing Length (in) N/A Landing Width (in) N/A N/A **DWS Contrast?** N/A N/A N/A Landing Slope (%) DWS Length (in) N/A Landing X Slope (%) N/A N/A DWS Full Width? N/A Landing Curb? (Y/N) N/A N/A DWS Offset (in) N/A N/A Shared Landing? **Gutter Ponding?** N/A N/A Gutter Slope (%) N/A Gutter Lip Ht (in) N/A N/A Gutter X Slope (%) N/A Painted X Walk1? No N/A Painted X Walk2? N/A X Walk 1 Direction To SE X Walk 2 Direction N/A N/A N/A X Walk 1 Width (in) X Walk 2 Width (in) N/A X Walk 1 Slope (%) 1.5 X Walk 2 Slope (%) N/A X Walk 1 X Slope (%) 2.2 X Walk 2 X Slope (%) N/A N/A N/A Ramp inside XWalk2? Ramp inside XWalk1? N/A Road Slope (%) N/A N/A Clear Space? N/A N/A Road X Slope (%) N/A Clear Space to XWalk (in) N/A N/A Any Obstructions? N/A Storm Grate/Utility Hazard? N/A **Obstruction Type** Storm Grate/Utility Type N/A N/A Yes Surface Condition? (G/P) Good