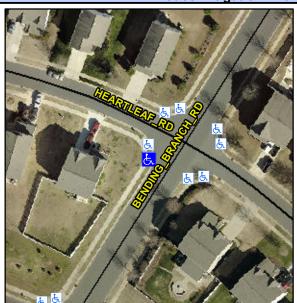

## Access Compliance Report Public Rights-of-Way (Curb Ramps)

Intersection ID: 50600 Main Street: BENDING\_BRANCH\_RD Cross Street: HEARTLEAF\_RD Location: W

ADA ID: 569C53F5A289 Ramp Type: Perp Initial Pass/Fail: Fail Overall Compliance: No Severity Score: 8.75