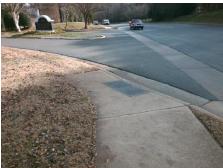

Good

Intersection ID: 10011488 Main Street: SHAMROCK DR Cross Street: N/A Location: NW Initial Pass/Fail: Fail **Overall Compliance: No Severity Score:** ADA ID: 569D2B042BCD Ramp Type: PerpDiag 12.5

**Codes/Mitigation Info/Possible Solution** 

Any Obstructions?

Flare Traversable LT?

Flare Type LT

SHANROCK DR Street 1 Name Stop Condition-Street 2 None **ENTRANCE** Street 2 Name Stop Condition-Street 1 None Possible Solutions: Compliance Description N/A Remove & Replace Curb Ramp With Two New Directional Ramps or Yes Equivalent. N/A N/A N/A N/A Surveyor Notes: N/A N/A N/A PROW/ADA: Not Found, R304.2.2