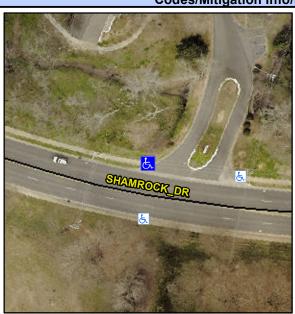

Good

Intersection ID: 10011488 Main Street: SHAMROCK DR Cross Street: N/A Location: NW Initial Pass/Fail: Fail **Overall Compliance: No Severity Score:** ADA ID: 569D2B042BCD Ramp Type: PerpDiag 12.5

**Codes/Mitigation Info/Possible Solution** 

Any Obstructions?

Flare Traversable LT?

Flare Type LT

SHANROCK DR Street 1 Name Stop Condition-Street 2 None **ENTRANCE** Street 2 Name Stop Condition-Street 1 None Possible Solutions: Compliance Description N/A Remove & Replace Curb Ramp With Two New Directional Ramps or Yes Equivalent. N/A N/A N/A N/A Surveyor Notes: N/A N/A N/A PROW/ADA: Not Found, R304.2.2