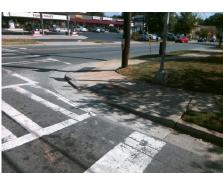

## **Access Compliance Report Public Rights-of-Way** (Curb Ramps)

Intersection ID: 13296 Main Street: CENTRAL\_AV Cross Street: MORNINGSIDE\_DR Location: SE Severity Score: **Overall Compliance: No ADA ID: 569E109BD2AC** Ramp Type: Perp Initial Pass/Fail: Fail 8.75

Total Cost:

1850.00

| Field Measurements/Component Compliance |                       |       |      |        |                         |      |  |  |  |
|-----------------------------------------|-----------------------|-------|------|--------|-------------------------|------|--|--|--|
| Comp                                    | liance Description    | Data  | Comp | liance | Description             | Data |  |  |  |
| N/A                                     | Ramp Length (in)      | 37.0  | Yes  | Ramp   | Slope (%)               | 6.4  |  |  |  |
| No                                      | Ramp Width (in)       | 39.0  | Yes  | Ramp   | XSlope (%)              | 1.5  |  |  |  |
| N/A                                     | Flare Type LT         | N/A   | N/A  | Flare  | Type RT                 | N/A  |  |  |  |
| N/A                                     | Flare Slope LT (%)    | N/A   | N/A  | Flare  | Slope RT (%)            | N/A  |  |  |  |
| N/A                                     | Flare Traversable LT? | N/A   | N/A  | Flare  | Traversable RT?         | N/A  |  |  |  |
| N/A                                     | Landing Length (in)   | N/A   | N/A  | DWS    | Provided?               | N/A  |  |  |  |
| N/A                                     | Landing Width (in)    | N/A   | N/A  | DWS    | Contrast?               | N/A  |  |  |  |
| N/A                                     | Landing Slope (%)     | N/A   | N/A  | DWS    | Length (in)             | N/A  |  |  |  |
| N/A                                     | Landing X Slope (%)   | N/A   | N/A  | DWS    | Full Width?             | N/A  |  |  |  |
| N/A                                     | Landing Curb? (Y/N)   | N/A   | N/A  | DWS    | Offset (in)             | N/A  |  |  |  |
| N/A                                     | Shared Landing?       | N/A   |      |        |                         |      |  |  |  |
| N/A                                     | Gutter Ponding?       | N/A   | N/A  | Gutte  | r Slope (%)             | N/A  |  |  |  |
| N/A                                     | Gutter Lip Ht (in)    | N/A   | N/A  | Gutte  | r X Slope (%)           | N/A  |  |  |  |
| N/A                                     | Painted X Walk1?      | Yes   | N/A  | Paint  | ed X Walk2?             | N/A  |  |  |  |
|                                         | X Walk 1 Direction    | To W  |      | X Wa   | lk 2 Direction          | N/A  |  |  |  |
| N/A                                     | X Walk 1 Width (in)   | 111.0 | N/A  | X Wa   | lk 2 Width (in)         | N/A  |  |  |  |
|                                         | X Walk 1 Slope (%)    | 4.5   |      | X Wa   | lk 2 Slope (%)          | N/A  |  |  |  |
|                                         | X Walk 1 X Slope (%)  | 2.2   |      | X Wa   | lk 2 X Slope (%)        | N/A  |  |  |  |
| N/A                                     | Ramp inside XWalk1?   | Yes   | N/A  | Ramp   | inside XWalk2?          | N/A  |  |  |  |
|                                         | Road Slope (%)        | N/A   | N/A  | Clear  | Space?                  | N/A  |  |  |  |
|                                         | Road X Slope (%)      | N/A   | N/A  | Clear  | Space to XWalk (in)     | N/A  |  |  |  |
| N/A                                     | Any Obstructions?     | N/A   | N/A  | Storm  | n Grate/Utility Hazard? | N/A  |  |  |  |
|                                         | Obstruction Type      |       |      | Storm  | n Grate/Utility Type    |      |  |  |  |
|                                         |                       | N/A   |      |        |                         | N/A  |  |  |  |
|                                         |                       |       | Yes  | Surfa  | ce Condition? (G/P)     | Good |  |  |  |