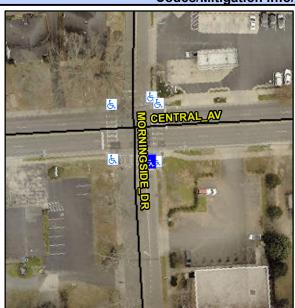

## **Access Compliance Report Public Rights-of-Way** (Curb Ramps)

Intersection ID: 13296 Main Street: CENTRAL\_AV Cross Street: MORNINGSIDE\_DR Location: SE Severity Score: **Overall Compliance: No ADA ID: 569E109BD2AC** Ramp Type: Perp Initial Pass/Fail: Fail 8.75

**Codes/Mitigation Info/Possible Solution** 

| Street 1 Name           | MORNINGSIDE DR |
|-------------------------|----------------|
| Stop Condition-Street 2 | Signal         |
| Street 2 Name           | N/A            |
| Stop Condition-Street 1 | N/A            |