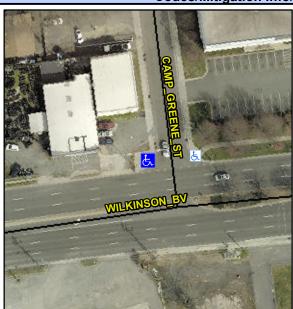

## **Access Compliance Report Public Rights-of-Way** (Curb Ramps)

Data

9.4

4.5

N/A

Good

Intersection ID: 12587 Main Street: CAMP GREENE ST **Cross Street: WILKINSON BV** Location: NW **Overall Compliance: No ADA ID: 56A1F2BC3B58** Ramp Type: Perp Initial Pass/Fail: Fail Severity Score: 13.75

Flare Traversable LT?

**CAMP GREENE ST** Street 1 Name Stop Condition-Street 2 StopSign N/A Street 2 Name Stop Condition-Street 1 N/A

| Possible Solutions:           | Comp | liance                              | Description      |
|-------------------------------|------|-------------------------------------|------------------|
| Remove & Replace Entire Ramp. | N/A  | Ram                                 | p Length (in)    |
| ·                             | Yes  | Ram                                 | p Width (in)     |
|                               | N/A  | Flare Type LT<br>Flare Slope LT (%) |                  |
|                               | N/A  |                                     |                  |
|                               | N/A  | Flare                               | Traversable L    |
|                               | N/A  | Land                                | ing Length (in)  |
| Surveyor Notes:               | N/A  | Land                                | ing Width (in)   |
| N/A                           | N/A  | Land                                | ing Slope (%)    |
|                               | N/A  | Land                                | ing X Slope (%   |
|                               | N/A  | Land                                | ing Curb? (Y/N   |
|                               | N/A  | Share                               | ed Landing?      |
| PROW/ADA:                     | N/A  | Gutte                               | er Ponding?      |
| Not Found, R304.2.2, R304.5.3 | N/A  | Gutte                               | er Lip Ht (in)   |
|                               | N/A  | Paint                               | ed X Walk1?      |
|                               |      | X Wa                                | lk 1 Direction   |
|                               | N/A  | X Wa                                | ılk 1 Width (in) |
|                               |      | X Wa                                | ılk 1 Slope (%)  |
|                               |      | X Wa                                | ılk 1 X Slope (% |
|                               | N/A  | Ram                                 | p inside XWalk   |
|                               |      | Road                                | Slope (%)        |
|                               |      | Road                                | X Slope (%)      |