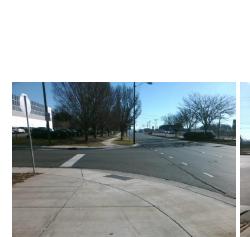

## **Access Compliance Report Public Rights-of-Way** (Curb Ramps)

Data

9.4

4.5

N/A

Good

Intersection ID: 12587 Main Street: CAMP GREENE ST **Cross Street: WILKINSON BV** Location: NW **Overall Compliance: No ADA ID: 56A1F2BC3B58** Ramp Type: Perp Initial Pass/Fail: Fail Severity Score: 13.75

Flare Traversable LT?

**CAMP GREENE ST** Street 1 Name Stop Condition-Street 2 StopSign N/A Street 2 Name Stop Condition-Street 1 N/A

| Possible Solutions:           | Comp | liance                              | Description      |
|-------------------------------|------|-------------------------------------|------------------|
| Remove & Replace Entire Ramp. | N/A  | Ram                                 | p Length (in)    |
| ·                             | Yes  | Ram                                 | p Width (in)     |
|                               | N/A  | Flare Type LT<br>Flare Slope LT (%) |                  |
|                               | N/A  |                                     |                  |
|                               | N/A  | Flare                               | Traversable L    |
|                               | N/A  | Land                                | ing Length (in)  |
| Surveyor Notes:               | N/A  | Land                                | ing Width (in)   |
| N/A                           | N/A  | Land                                | ing Slope (%)    |
|                               | N/A  | Land                                | ing X Slope (%   |
|                               | N/A  | Land                                | ing Curb? (Y/N   |
|                               | N/A  | Share                               | ed Landing?      |
| PROW/ADA:                     | N/A  | Gutte                               | er Ponding?      |
| Not Found, R304.2.2, R304.5.3 | N/A  | Gutte                               | er Lip Ht (in)   |
|                               | N/A  | Paint                               | ed X Walk1?      |
|                               |      | X Wa                                | lk 1 Direction   |
|                               | N/A  | X Wa                                | ılk 1 Width (in) |
|                               |      | X Wa                                | ılk 1 Slope (%)  |
|                               |      | X Wa                                | ılk 1 X Slope (% |
|                               | N/A  | Ram                                 | p inside XWalk   |
|                               |      | Road                                | Slope (%)        |
|                               |      | Road                                | X Slope (%)      |