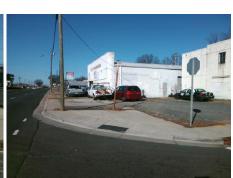

## **Access Compliance Report Public Rights-of-Way** (Curb Ramps)

Data

9.4

4.5

N/A

Good

Intersection ID: 12587 Main Street: CAMP GREENE ST **Cross Street: WILKINSON BV** Location: NW **Overall Compliance: No ADA ID: 56A1F2BC3B58** Ramp Type: Perp Initial Pass/Fail: Fail Severity Score: 13.75

Flare Traversable LT?

**CAMP GREENE ST** Street 1 Name Stop Condition-Street 2 StopSign N/A Street 2 Name Stop Condition-Street 1 N/A

| Possible Solutions:           | Comp | liance                              | Description      |
|-------------------------------|------|-------------------------------------|------------------|
| Remove & Replace Entire Ramp. | N/A  | Ram                                 | p Length (in)    |
| ·                             | Yes  | Ram                                 | p Width (in)     |
|                               | N/A  | Flare Type LT<br>Flare Slope LT (%) |                  |
|                               | N/A  |                                     |                  |
|                               | N/A  | Flare                               | Traversable L    |
|                               | N/A  | Land                                | ing Length (in)  |
| Surveyor Notes:               | N/A  | Land                                | ing Width (in)   |
| N/A                           | N/A  | Land                                | ing Slope (%)    |
|                               | N/A  | Land                                | ing X Slope (%   |
|                               | N/A  | Land                                | ing Curb? (Y/N   |
|                               | N/A  | Share                               | ed Landing?      |
| PROW/ADA:                     | N/A  | Gutte                               | er Ponding?      |
| Not Found, R304.2.2, R304.5.3 | N/A  | Gutte                               | er Lip Ht (in)   |
|                               | N/A  | Paint                               | ed X Walk1?      |
|                               |      | X Wa                                | lk 1 Direction   |
|                               | N/A  | X Wa                                | ılk 1 Width (in) |
|                               |      | X Wa                                | ılk 1 Slope (%)  |
|                               |      | X Wa                                | ılk 1 X Slope (% |
|                               | N/A  | Ram                                 | p inside XWalk   |
|                               |      | Road                                | Slope (%)        |
|                               |      | Road                                | X Slope (%)      |