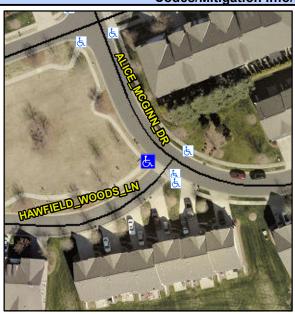

N/A

Main Street: HAWFIELD WOODS LN Cross Street: ALICE MCGINN DR Location: Intersection ID: 50446 SW Ramp Type: BlendTrans1 Initial Pass/Fail: Fail **Overall Compliance: No** 1.25 ADA ID: 56A52559A183 **Severity Score:** 