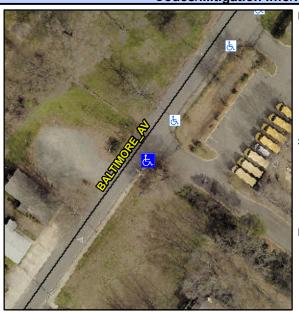

## **Access Compliance Report Public Rights-of-Way** (Curb Ramps)

Intersection ID: 10020446 Main Street: BALTIMORE\_AV **Cross Street: N/A** Location: SW ADA ID: 56A585169884 Ramp Type: PerpDiag Initial Pass/Fail: Fail **Overall Compliance: No Severity Score:** 35

**Codes/Mitigation Info/Possible Solution** 

Street 1 Name Stop Condition-Street 2 Street 2 Name Stop Condition-Street 1

**ENTRANCE** StopSign **BALTIMORE AV** 

None

Possible Solutions: Remove & Replace Curb Ramp With **Two New Directional Ramps or** Equivalent. Surveyor Notes: N/A PROW/ADA: Not Found, R304.5.1, R304.2.2, R304.5.3