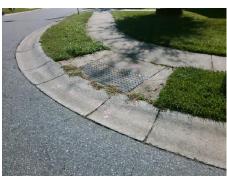

Surveyor Notes:

N/A

PROW/ADA:

Not Found, R304.5.3

Total Cost: \$ 3200.00

| Field Measurements/Component Compilance |                       |      |                        |                             |      |
|-----------------------------------------|-----------------------|------|------------------------|-----------------------------|------|
| Compliance Description                  |                       | Data | Compliance Description |                             | Data |
| N/A                                     | Ramp Length (in)      | 48.0 | Yes                    | BlendTrans Slope (%)        | 4.7  |
| Yes                                     | Ramp Width (in)       | 48.0 | No                     | BlendTrans XSlope (%)       | 11.1 |
| N/A                                     | Flare Type LT         | N/A  | N/A                    | Flare Type RT               | N/A  |
| N/A                                     | Flare Slope LT (%)    | N/A  | N/A                    | Flare Slope RT (%)          | N/A  |
| N/A                                     | Flare Traversable LT? | N/A  | N/A                    | Flare Traversable RT?       | N/A  |
| N/A                                     | Landing Length (in)   | N/A  | N/A                    | DWS Provided?               | N/A  |
| N/A                                     | Landing Width (in)    | N/A  | N/A                    | DWS Contrast?               | N/A  |
| N/A                                     | Landing Slope (%)     | N/A  | N/A                    | DWS Length (in)             | N/A  |
| N/A                                     | Landing X Slope (%)   | N/A  | N/A                    | DWS Full Width?             | N/A  |
| N/A                                     | Landing Curb? (Y/N)   | N/A  | N/A                    | DWS Offset (in)             | N/A  |
| N/A                                     | Shared Landing?       | N/A  |                        |                             |      |
| N/A                                     | Gutter Ponding?       | N/A  | N/A                    | Gutter Slope (%)            | N/A  |
| N/A                                     | Gutter Lip Ht (in)    | N/A  | N/A                    | Gutter X Slope (%)          | N/A  |
| N/A                                     | Painted X Walk1?      | No   | N/A                    | Painted X Walk2?            | No   |
|                                         | X Walk 1 Direction    | To N |                        | X Walk 2 Direction          | To W |
|                                         | X Walk 1 Width (in)   | N/A  |                        | X Walk 2 Width (in)         | N/A  |
|                                         | X Walk 1 Slope (%)    | 3.0  |                        | X Walk 2 Slope (%)          | 3.0  |
|                                         | X Walk 1 X Slope (%)  | 4.9  |                        | X Walk 2 X Slope (%)        | 6.1  |
| N/A                                     | Ramp inside XWalk1?   | N/A  | N/A                    | Ramp inside XWalk2?         | N/A  |
|                                         | Road Slope (%)        | 7.6  |                        | Clear Space?                | N/A  |
|                                         | Road X Slope (%)      | 0.9  | N/A                    | Clear Space to XWalk (in)   | N/A  |
| N/A                                     | Any Obstructions?     | N/A  | N/A                    | Storm Grate/Utility Hazard? | N/A  |
|                                         | Obstruction Type      |      |                        | Storm Grate/Utility Type    |      |
|                                         |                       | N/A  |                        |                             | N/A  |
|                                         |                       |      | Yes                    | Surface Condition? (G/P)    | Good |