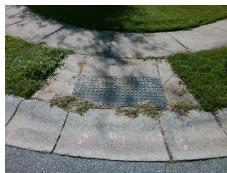

Surveyor Notes:

N/A

PROW/ADA:

Not Found, R304.5.3

Total Cost: \$ 3200.00

| Field Measurements/Component Compilance |                       |      |                        |                             |      |
|-----------------------------------------|-----------------------|------|------------------------|-----------------------------|------|
| Compliance Description                  |                       | Data | Compliance Description |                             | Data |
| N/A                                     | Ramp Length (in)      | 48.0 | Yes                    | BlendTrans Slope (%)        | 4.7  |
| Yes                                     | Ramp Width (in)       | 48.0 | No                     | BlendTrans XSlope (%)       | 11.1 |
| N/A                                     | Flare Type LT         | N/A  | N/A                    | Flare Type RT               | N/A  |
| N/A                                     | Flare Slope LT (%)    | N/A  | N/A                    | Flare Slope RT (%)          | N/A  |
| N/A                                     | Flare Traversable LT? | N/A  | N/A                    | Flare Traversable RT?       | N/A  |
| N/A                                     | Landing Length (in)   | N/A  | N/A                    | DWS Provided?               | N/A  |
| N/A                                     | Landing Width (in)    | N/A  | N/A                    | DWS Contrast?               | N/A  |
| N/A                                     | Landing Slope (%)     | N/A  | N/A                    | DWS Length (in)             | N/A  |
| N/A                                     | Landing X Slope (%)   | N/A  | N/A                    | DWS Full Width?             | N/A  |
| N/A                                     | Landing Curb? (Y/N)   | N/A  | N/A                    | DWS Offset (in)             | N/A  |
| N/A                                     | Shared Landing?       | N/A  |                        |                             |      |
| N/A                                     | Gutter Ponding?       | N/A  | N/A                    | Gutter Slope (%)            | N/A  |
| N/A                                     | Gutter Lip Ht (in)    | N/A  | N/A                    | Gutter X Slope (%)          | N/A  |
| N/A                                     | Painted X Walk1?      | No   | N/A                    | Painted X Walk2?            | No   |
|                                         | X Walk 1 Direction    | To N |                        | X Walk 2 Direction          | To W |
|                                         | X Walk 1 Width (in)   | N/A  |                        | X Walk 2 Width (in)         | N/A  |
|                                         | X Walk 1 Slope (%)    | 3.0  |                        | X Walk 2 Slope (%)          | 3.0  |
|                                         | X Walk 1 X Slope (%)  | 4.9  |                        | X Walk 2 X Slope (%)        | 6.1  |
| N/A                                     | Ramp inside XWalk1?   | N/A  | N/A                    | Ramp inside XWalk2?         | N/A  |
|                                         | Road Slope (%)        | 7.6  |                        | Clear Space?                | N/A  |
|                                         | Road X Slope (%)      | 0.9  | N/A                    | Clear Space to XWalk (in)   | N/A  |
| N/A                                     | Any Obstructions?     | N/A  | N/A                    | Storm Grate/Utility Hazard? | N/A  |
|                                         | Obstruction Type      |      |                        | Storm Grate/Utility Type    |      |
|                                         |                       | N/A  |                        |                             | N/A  |
|                                         |                       |      | Yes                    | Surface Condition? (G/P)    | Good |