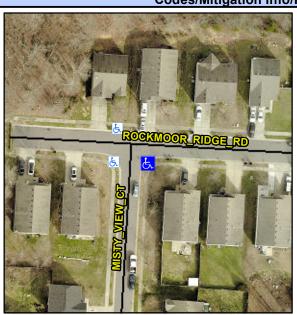

## Access Compliance Report Public Rights-of-Way (Curb Ramps)

Intersection ID: 47816Main Street:ROCKMOOR\_RIDGE\_RDCross Street:MISTY\_VIEW\_CTLocation:SEADA ID: 56A7489F1BF3Ramp Type:BlendTrans1Initial Pass/Fail:FailOverall Compliance:NoSeverity Score:25

## Field Measurements/Component Compliance

Street 1 Name
Stop Condition-Street 1
Street 2 Name
Stop Condition-Street 2

ROCKMOOR RIDGE RD None MISTY VIEW CT YieldSign Possible Solutions:

Remove & Replace Curb Ramp With Two New Directional Ramps or Equivalent.