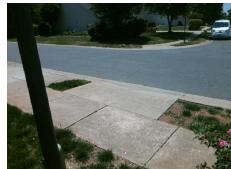

## Access Compliance Report Public Rights-of-Way (Curb Ramps)

Intersection ID: 28365 Main Street: CONSTITUTION\_HALL\_DR Cross Street: ROYAL\_HIGHLANDS\_CT Location: E

ADA ID: 56A91B7B85A4 Ramp Type: Perp Initial Pass/Fail: Pass Overall Compliance: No Severity Score: 22.5

## Field Measurements/Component Compliance

Street 1 Name ROYAL HIGHLANDS CT
Stop Condition-Street 2 None
Street 2 Name N/A
Stop Condition-Street 1 N/A

| rossible Solution                                         |  |
|-----------------------------------------------------------|--|
| Possible Solutions:                                       |  |
| Remove & Replace Entire Ramp.<br>Remove & Replace Gutter. |  |
|                                                           |  |
|                                                           |  |
|                                                           |  |
| Surveyor Notes:                                           |  |
| N/A                                                       |  |
|                                                           |  |
|                                                           |  |
| PROW/ADA:                                                 |  |
| Not Found, R304.2.1, R305,<br>R302.7.2, R304.5.4          |  |
|                                                           |  |
|                                                           |  |
|                                                           |  |

Total Cost: \$ 2600.00

| Field Measurements/Component Compliance |                        |        |                             |                             |      |  |
|-----------------------------------------|------------------------|--------|-----------------------------|-----------------------------|------|--|
| Coi                                     | Compliance Description |        | Data Compliance Description |                             | Data |  |
| N/A                                     | Ramp Length (in)       | 49.0   | Yes                         | Ramp Slope (%)              | 7.1  |  |
| Yes                                     | Ramp Width (in)        | 48.0   | Yes                         | Ramp XSlope (%)             | 0.8  |  |
| N/A                                     | Flare Type LT          | Sloped | N/A                         | Flare Type RT               | N/A  |  |
| N/A                                     | Flare Slope LT (%)     | 6.7    | Yes                         | Flare Slope RT (%)          | 0.3  |  |
| N/A                                     | Flare Traversable LT?  | Yes    | N/A                         | Flare Traversable RT?       | Yes  |  |
| No                                      | Landing Length (in)    | 47.0   | No                          | DWS Provided?               | No   |  |
| Yes                                     | Landing Width (in)     | 48.0   | N/A                         | DWS Contrast?               | No   |  |
| Yes                                     | Landing Slope (%)      | 2.0    | N/A                         | DWS Length (in)             | N/A  |  |
| Yes                                     | Landing X Slope (%)    | 0.9    | N/A                         | DWS Full Width?             | No   |  |
| N/A                                     | Landing Curb? (Y/N)    | No     | N/A                         | DWS Offset (in)             | N/A  |  |
| N/A                                     | Shared Landing?        | No     |                             |                             |      |  |
| Yes                                     | Gutter Ponding?        | No     | No                          | Gutter Slope (%)            | 7.4  |  |
| No                                      | Gutter Lip Ht (in)     | 0.5    | Yes                         | Gutter X Slope (%)          | 0.5  |  |
| N/A                                     | Painted X Walk1?       | No     | N/A                         | Painted X Walk2?            | N/A  |  |
|                                         | X Walk 1 Direction     | To SW  |                             | X Walk 2 Direction          | N/A  |  |
| N/A                                     | X Walk 1 Width (in)    | N/A    | N/A                         | X Walk 2 Width (in)         | N/A  |  |
|                                         | X Walk 1 Slope (%)     | 1.5    |                             | X Walk 2 Slope (%)          | N/A  |  |
|                                         | X Walk 1 X Slope (%)   | 1.5    |                             | X Walk 2 X Slope (%)        | N/A  |  |
| N/A                                     | Ramp inside XWalk1?    | N/A    | N/A                         | Ramp inside XWalk2?         | N/A  |  |
|                                         | Road Slope (%)         | N/A    | N/A                         | Clear Space?                | Yes  |  |
|                                         | Road X Slope (%)       | N/A    | N/A                         | Clear Space to XWalk (in)   | N/A  |  |
| Yes                                     | Any Obstructions?      | No     | Yes                         | Storm Grate/Utility Hazard? | No   |  |
|                                         | Obstruction Type       |        |                             | Storm Grate/Utility Type    |      |  |
|                                         |                        | N/A    |                             |                             | N/A  |  |
|                                         |                        |        | Yes                         | Surface Condition? (G/P)    | Good |  |
|                                         |                        |        |                             |                             |      |  |