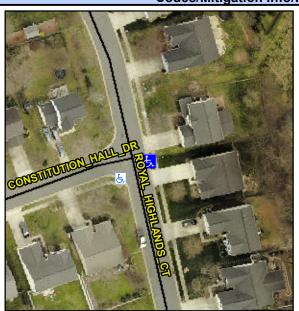

## Access Compliance Report Public Rights-of-Way (Curb Ramps)

Intersection ID: 28365 Main Street: CONSTITUTION\_HALL\_DR Cross Street: ROYAL\_HIGHLANDS\_CT Location: E

ADA ID: 56A91B7B85A4 Ramp Type: Perp Initial Pass/Fail: Pass Overall Compliance: No Severity Score: 22.5