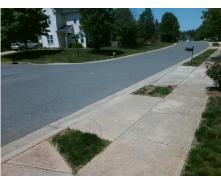

## Access Compliance Report Public Rights-of-Way (Curb Ramps)

Intersection ID: 28365 Main Street: CONSTITUTION\_HALL\_DR Cross Street: ROYAL\_HIGHLANDS\_CT Location: E

ADA ID: 56A91B7B85A4 Ramp Type: Perp Initial Pass/Fail: Pass Overall Compliance: No Severity Score: 22.5

## Field Measurements/Component Compliance

Street 1 Name ROYAL HIGHLANDS CT
Stop Condition-Street 2 None
Street 2 Name N/A
Stop Condition-Street 1 N/A

| rossible Solution                                         |  |
|-----------------------------------------------------------|--|
| Possible Solutions:                                       |  |
| Remove & Replace Entire Ramp.<br>Remove & Replace Gutter. |  |
|                                                           |  |
|                                                           |  |
|                                                           |  |
| Surveyor Notes:                                           |  |
| N/A                                                       |  |
|                                                           |  |
|                                                           |  |
| PROW/ADA:                                                 |  |
| Not Found, R304.2.1, R305,<br>R302.7.2, R304.5.4          |  |
|                                                           |  |
|                                                           |  |
|                                                           |  |

Total Cost: \$ 2600.00

| Field Measurements/Component Compliance |                        |        |                             |                             |      |  |
|-----------------------------------------|------------------------|--------|-----------------------------|-----------------------------|------|--|
| Coi                                     | Compliance Description |        | Data Compliance Description |                             | Data |  |
| N/A                                     | Ramp Length (in)       | 49.0   | Yes                         | Ramp Slope (%)              | 7.1  |  |
| Yes                                     | Ramp Width (in)        | 48.0   | Yes                         | Ramp XSlope (%)             | 0.8  |  |
| N/A                                     | Flare Type LT          | Sloped | N/A                         | Flare Type RT               | N/A  |  |
| N/A                                     | Flare Slope LT (%)     | 6.7    | Yes                         | Flare Slope RT (%)          | 0.3  |  |
| N/A                                     | Flare Traversable LT?  | Yes    | N/A                         | Flare Traversable RT?       | Yes  |  |
| No                                      | Landing Length (in)    | 47.0   | No                          | DWS Provided?               | No   |  |
| Yes                                     | Landing Width (in)     | 48.0   | N/A                         | DWS Contrast?               | No   |  |
| Yes                                     | Landing Slope (%)      | 2.0    | N/A                         | DWS Length (in)             | N/A  |  |
| Yes                                     | Landing X Slope (%)    | 0.9    | N/A                         | DWS Full Width?             | No   |  |
| N/A                                     | Landing Curb? (Y/N)    | No     | N/A                         | DWS Offset (in)             | N/A  |  |
| N/A                                     | Shared Landing?        | No     |                             |                             |      |  |
| Yes                                     | Gutter Ponding?        | No     | No                          | Gutter Slope (%)            | 7.4  |  |
| No                                      | Gutter Lip Ht (in)     | 0.5    | Yes                         | Gutter X Slope (%)          | 0.5  |  |
| N/A                                     | Painted X Walk1?       | No     | N/A                         | Painted X Walk2?            | N/A  |  |
|                                         | X Walk 1 Direction     | To SW  |                             | X Walk 2 Direction          | N/A  |  |
| N/A                                     | X Walk 1 Width (in)    | N/A    | N/A                         | X Walk 2 Width (in)         | N/A  |  |
|                                         | X Walk 1 Slope (%)     | 1.5    |                             | X Walk 2 Slope (%)          | N/A  |  |
|                                         | X Walk 1 X Slope (%)   | 1.5    |                             | X Walk 2 X Slope (%)        | N/A  |  |
| N/A                                     | Ramp inside XWalk1?    | N/A    | N/A                         | Ramp inside XWalk2?         | N/A  |  |
|                                         | Road Slope (%)         | N/A    | N/A                         | Clear Space?                | Yes  |  |
|                                         | Road X Slope (%)       | N/A    | N/A                         | Clear Space to XWalk (in)   | N/A  |  |
| Yes                                     | Any Obstructions?      | No     | Yes                         | Storm Grate/Utility Hazard? | No   |  |
|                                         | Obstruction Type       |        |                             | Storm Grate/Utility Type    |      |  |
|                                         |                        | N/A    |                             |                             | N/A  |  |
|                                         |                        |        | Yes                         | Surface Condition? (G/P)    | Good |  |
|                                         |                        |        |                             |                             |      |  |