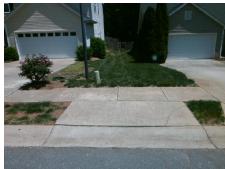

## Access Compliance Report Public Rights-of-Way (Curb Ramps)

Intersection ID: 28365 Main Street: CONSTITUTION\_HALL\_DR Cross Street: ROYAL\_HIGHLANDS\_CT Location: E

ADA ID: 56A91B7B85A4 Ramp Type: Perp Initial Pass/Fail: Pass Overall Compliance: No Severity Score: 22.5

## Field Measurements/Component Compliance

Street 1 Name ROYAL HIGHLANDS CT
Stop Condition-Street 2 None
Street 2 Name N/A
Stop Condition-Street 1 N/A

| rossible Solution                                         |  |
|-----------------------------------------------------------|--|
| Possible Solutions:                                       |  |
| Remove & Replace Entire Ramp.<br>Remove & Replace Gutter. |  |
|                                                           |  |
|                                                           |  |
|                                                           |  |
| Surveyor Notes:                                           |  |
| N/A                                                       |  |
|                                                           |  |
|                                                           |  |
| PROW/ADA:                                                 |  |
| Not Found, R304.2.1, R305,<br>R302.7.2, R304.5.4          |  |
|                                                           |  |
|                                                           |  |
|                                                           |  |

Total Cost: \$ 2600.00

| Field Measurements/Component Compliance |                        |        |                             |                             |      |  |
|-----------------------------------------|------------------------|--------|-----------------------------|-----------------------------|------|--|
| Coi                                     | Compliance Description |        | Data Compliance Description |                             | Data |  |
| N/A                                     | Ramp Length (in)       | 49.0   | Yes                         | Ramp Slope (%)              | 7.1  |  |
| Yes                                     | Ramp Width (in)        | 48.0   | Yes                         | Ramp XSlope (%)             | 0.8  |  |
| N/A                                     | Flare Type LT          | Sloped | N/A                         | Flare Type RT               | N/A  |  |
| N/A                                     | Flare Slope LT (%)     | 6.7    | Yes                         | Flare Slope RT (%)          | 0.3  |  |
| N/A                                     | Flare Traversable LT?  | Yes    | N/A                         | Flare Traversable RT?       | Yes  |  |
| No                                      | Landing Length (in)    | 47.0   | No                          | DWS Provided?               | No   |  |
| Yes                                     | Landing Width (in)     | 48.0   | N/A                         | DWS Contrast?               | No   |  |
| Yes                                     | Landing Slope (%)      | 2.0    | N/A                         | DWS Length (in)             | N/A  |  |
| Yes                                     | Landing X Slope (%)    | 0.9    | N/A                         | DWS Full Width?             | No   |  |
| N/A                                     | Landing Curb? (Y/N)    | No     | N/A                         | DWS Offset (in)             | N/A  |  |
| N/A                                     | Shared Landing?        | No     |                             |                             |      |  |
| Yes                                     | Gutter Ponding?        | No     | No                          | Gutter Slope (%)            | 7.4  |  |
| No                                      | Gutter Lip Ht (in)     | 0.5    | Yes                         | Gutter X Slope (%)          | 0.5  |  |
| N/A                                     | Painted X Walk1?       | No     | N/A                         | Painted X Walk2?            | N/A  |  |
|                                         | X Walk 1 Direction     | To SW  |                             | X Walk 2 Direction          | N/A  |  |
| N/A                                     | X Walk 1 Width (in)    | N/A    | N/A                         | X Walk 2 Width (in)         | N/A  |  |
|                                         | X Walk 1 Slope (%)     | 1.5    |                             | X Walk 2 Slope (%)          | N/A  |  |
|                                         | X Walk 1 X Slope (%)   | 1.5    |                             | X Walk 2 X Slope (%)        | N/A  |  |
| N/A                                     | Ramp inside XWalk1?    | N/A    | N/A                         | Ramp inside XWalk2?         | N/A  |  |
|                                         | Road Slope (%)         | N/A    | N/A                         | Clear Space?                | Yes  |  |
|                                         | Road X Slope (%)       | N/A    | N/A                         | Clear Space to XWalk (in)   | N/A  |  |
| Yes                                     | Any Obstructions?      | No     | Yes                         | Storm Grate/Utility Hazard? | No   |  |
|                                         | Obstruction Type       |        |                             | Storm Grate/Utility Type    |      |  |
|                                         |                        | N/A    |                             |                             | N/A  |  |
|                                         |                        |        | Yes                         | Surface Condition? (G/P)    | Good |  |
|                                         |                        |        |                             |                             |      |  |