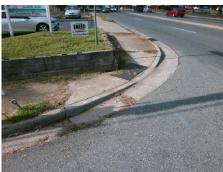

## Field Measurements/Component Compliance

Street 1 Name
Stop Condition-Street 1
StopSign
Street 2 Name
N/A
Stop Condition-Street 2
N/A

Remove & Replace Entire Ramp.

Surveyor Notes:

LT RP < 5%

PROW/ADA:

R304.5.1, R304.3.2, R304.5.3

Total Cost: \$ 1600.00

| Data | Compliance Description      |     | pliance Description Data |                      | Comp |
|------|-----------------------------|-----|--------------------------|----------------------|------|
| 39.5 | Ramp Length RT (in)         | N/A | 41.0                     | Ramp Length LT (in)  | N/A  |
| 44.0 | Ramp Width RT (in)          | No  | 37.0                     | Ramp Width LT (in)   | No   |
| 14.1 | Ramp Slope RT (%)           | No  | 1.9                      | Ramp Slope LT (%)    | Yes  |
| 2.6  | Ramp XSlope RT (%)          | No  | 1.5                      | Ramp XSlope LT (%)   | Yes  |
| N/A  | DWS Provided?               | N/A | N/A                      | Landing Length (in)  | N/A  |
| N/A  | DWS Contrast?               | N/A | N/A                      | Landing Width (in)   | N/A  |
| N/A  | DWS Length (in)             | N/A | N/A                      | Landing Slope (%)    | N/A  |
| N/A  | DWS Full Width?             | N/A | N/A                      | Landing X Slope (%)  | N/A  |
| N/A  | DWS Offset (in)             | N/A | N/A                      | Landing Curb? (Y/N)  | N/A  |
|      |                             |     | N/A                      | Shared Landing?      | N/A  |
| N/A  | Gutter Slope (%)            | N/A | N/A                      | Gutter Ponding?      | N/A  |
| N/A  | Gutter X Slope (%)          | N/A | N/A                      | Gutter Lip Ht (in)   | N/A  |
| N/A  | Painted X Walk2?            | N/A | No                       | Painted X Walk1?     | N/A  |
| N/A  | X Walk 2 Direction          |     | To NE                    | X Walk 1 Direction   |      |
| N/A  | X Walk 2 Width (in)         | N/A | N/A                      | X Walk 1 Width (in)  | N/A  |
| N/A  | X Walk 2 Slope (%)          |     | 0.3                      | X Walk 1 Slope (%)   |      |
| N/A  | X Walk 2 X Slope (%)        |     | 6.1                      | X Walk 1 X Slope (%) |      |
| N/A  | Ramp inside XWalk2?         | N/A | N/A                      | Ramp inside XWalk1?  | N/A  |
| N/A  | Clear Space?                | N/A | N/A                      | Road Slope (%)       |      |
| N/A  | Clear Space to XWalk (in)   | N/A | N/A                      | Road X Slope (%)     |      |
| N/A  | Storm Grate/Utility Hazard? | N/A | N/A                      | Any Obstructions?    | N/A  |
|      | Storm Grate/Utility Type    |     |                          | Obstruction Type     |      |
| N/A  |                             |     | N/A                      |                      |      |
| Good | Surface Condition? (G/P)    | Yes |                          |                      |      |
| 9.4  | Curb Slope (%)              | N/A |                          |                      |      |