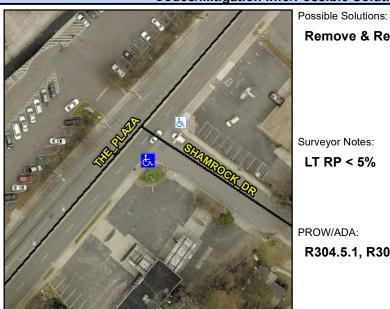

## Access Compliance Report Public Rights-of-Way (Curb Ramps)

Intersection ID: 11008Main Street: SHAMROCK\_DRCross Street: THE\_PLAZALocation:SEADA ID: 56AF479381D0Ramp Type: ParaInitial Pass/Fail: FailOverall Compliance: NoSeverity Score:35

## Field Measurements/Component Compliance

Street 1 Name
Stop Condition-Street 1
StopSign
Street 2 Name
N/A
Stop Condition-Street 2
N/A

Remove & Replace Entire Ramp.

Surveyor Notes:

LT RP < 5%

PROW/ADA:

R304.5.1, R304.3.2, R304.5.3