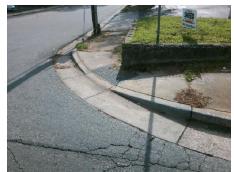

## Field Measurements/Component Compliance

Street 1 Name
Stop Condition-Street 1
StopSign
Street 2 Name
N/A
Stop Condition-Street 2
N/A

Remove & Replace Entire Ramp.

Surveyor Notes:

LT RP < 5%

PROW/ADA:

R304.5.1, R304.3.2, R304.5.3

Total Cost: \$ 1600.00

| Data | Compliance Description      |     | pliance Description Data |                      | Comp |
|------|-----------------------------|-----|--------------------------|----------------------|------|
| 39.5 | Ramp Length RT (in)         | N/A | 41.0                     | Ramp Length LT (in)  | N/A  |
| 44.0 | Ramp Width RT (in)          | No  | 37.0                     | Ramp Width LT (in)   | No   |
| 14.1 | Ramp Slope RT (%)           | No  | 1.9                      | Ramp Slope LT (%)    | Yes  |
| 2.6  | Ramp XSlope RT (%)          | No  | 1.5                      | Ramp XSlope LT (%)   | Yes  |
| N/A  | DWS Provided?               | N/A | N/A                      | Landing Length (in)  | N/A  |
| N/A  | DWS Contrast?               | N/A | N/A                      | Landing Width (in)   | N/A  |
| N/A  | DWS Length (in)             | N/A | N/A                      | Landing Slope (%)    | N/A  |
| N/A  | DWS Full Width?             | N/A | N/A                      | Landing X Slope (%)  | N/A  |
| N/A  | DWS Offset (in)             | N/A | N/A                      | Landing Curb? (Y/N)  | N/A  |
|      |                             |     | N/A                      | Shared Landing?      | N/A  |
| N/A  | Gutter Slope (%)            | N/A | N/A                      | Gutter Ponding?      | N/A  |
| N/A  | Gutter X Slope (%)          | N/A | N/A                      | Gutter Lip Ht (in)   | N/A  |
| N/A  | Painted X Walk2?            | N/A | No                       | Painted X Walk1?     | N/A  |
| N/A  | X Walk 2 Direction          |     | To NE                    | X Walk 1 Direction   |      |
| N/A  | X Walk 2 Width (in)         | N/A | N/A                      | X Walk 1 Width (in)  | N/A  |
| N/A  | X Walk 2 Slope (%)          |     | 0.3                      | X Walk 1 Slope (%)   |      |
| N/A  | X Walk 2 X Slope (%)        |     | 6.1                      | X Walk 1 X Slope (%) |      |
| N/A  | Ramp inside XWalk2?         | N/A | N/A                      | Ramp inside XWalk1?  | N/A  |
| N/A  | Clear Space?                | N/A | N/A                      | Road Slope (%)       |      |
| N/A  | Clear Space to XWalk (in)   | N/A | N/A                      | Road X Slope (%)     |      |
| N/A  | Storm Grate/Utility Hazard? | N/A | N/A                      | Any Obstructions?    | N/A  |
|      | Storm Grate/Utility Type    |     |                          | Obstruction Type     |      |
| N/A  |                             |     | N/A                      |                      |      |
| Good | Surface Condition? (G/P)    | Yes |                          |                      |      |
| 9.4  | Curb Slope (%)              | N/A |                          |                      |      |