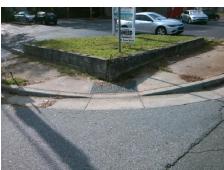

## Field Measurements/Component Compliance

Street 1 Name
Stop Condition-Street 1
StopSign
Street 2 Name
N/A
Stop Condition-Street 2
N/A

Remove & Replace Entire Ramp.

Surveyor Notes:

LT RP < 5%

PROW/ADA:

R304.5.1, R304.3.2, R304.5.3

Total Cost: \$ 1600.00

| Data | Compliance Description      |     | pliance Description Data |                      | Comp |
|------|-----------------------------|-----|--------------------------|----------------------|------|
| 39.5 | Ramp Length RT (in)         | N/A | 41.0                     | Ramp Length LT (in)  | N/A  |
| 44.0 | Ramp Width RT (in)          | No  | 37.0                     | Ramp Width LT (in)   | No   |
| 14.1 | Ramp Slope RT (%)           | No  | 1.9                      | Ramp Slope LT (%)    | Yes  |
| 2.6  | Ramp XSlope RT (%)          | No  | 1.5                      | Ramp XSlope LT (%)   | Yes  |
| N/A  | DWS Provided?               | N/A | N/A                      | Landing Length (in)  | N/A  |
| N/A  | DWS Contrast?               | N/A | N/A                      | Landing Width (in)   | N/A  |
| N/A  | DWS Length (in)             | N/A | N/A                      | Landing Slope (%)    | N/A  |
| N/A  | DWS Full Width?             | N/A | N/A                      | Landing X Slope (%)  | N/A  |
| N/A  | DWS Offset (in)             | N/A | N/A                      | Landing Curb? (Y/N)  | N/A  |
|      |                             |     | N/A                      | Shared Landing?      | N/A  |
| N/A  | Gutter Slope (%)            | N/A | N/A                      | Gutter Ponding?      | N/A  |
| N/A  | Gutter X Slope (%)          | N/A | N/A                      | Gutter Lip Ht (in)   | N/A  |
| N/A  | Painted X Walk2?            | N/A | No                       | Painted X Walk1?     | N/A  |
| N/A  | X Walk 2 Direction          |     | To NE                    | X Walk 1 Direction   |      |
| N/A  | X Walk 2 Width (in)         | N/A | N/A                      | X Walk 1 Width (in)  | N/A  |
| N/A  | X Walk 2 Slope (%)          |     | 0.3                      | X Walk 1 Slope (%)   |      |
| N/A  | X Walk 2 X Slope (%)        |     | 6.1                      | X Walk 1 X Slope (%) |      |
| N/A  | Ramp inside XWalk2?         | N/A | N/A                      | Ramp inside XWalk1?  | N/A  |
| N/A  | Clear Space?                | N/A | N/A                      | Road Slope (%)       |      |
| N/A  | Clear Space to XWalk (in)   | N/A | N/A                      | Road X Slope (%)     |      |
| N/A  | Storm Grate/Utility Hazard? | N/A | N/A                      | Any Obstructions?    | N/A  |
|      | Storm Grate/Utility Type    |     |                          | Obstruction Type     |      |
| N/A  |                             |     | N/A                      |                      |      |
| Good | Surface Condition? (G/P)    | Yes |                          |                      |      |
| 9.4  | Curb Slope (%)              | N/A |                          |                      |      |