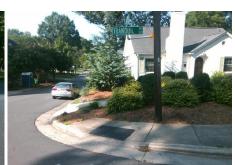

Intersection ID: 17733 Main Street: MANOR RD **Cross Street: TRANQUIL AV** SE Location: **Overall Compliance: No Severity Score:** ADA ID: 56B2F0619051 Ramp Type: PerpDiag Initial Pass/Fail: Fail 37.5

15.1

N/A

N/A

To SE

MANOR RD Street 1 Name Stop Condition-Street 2 StopSign **TRANQUIL AV** Street 2 Name Stop Condition-Street 1 None Possible Solutions: Remove & Replace Curb Ramp With Two New Directional Ramps or Equivalent. Surveyor Notes: N/A PROW/ADA: Not Found, R304.2.2, R304.5.3