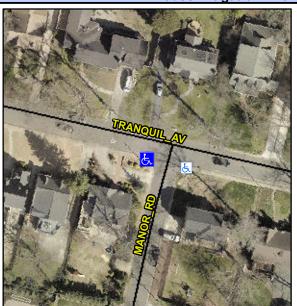

Intersection ID: 17733 Main Street: MANOR RD **Cross Street: TRANQUIL AV** SE Location: **Overall Compliance: No Severity Score:** ADA ID: 56B2F0619051 Ramp Type: PerpDiag Initial Pass/Fail: Fail 37.5

15.1

N/A

N/A

To SE

MANOR RD Street 1 Name Stop Condition-Street 2 StopSign **TRANQUIL AV** Street 2 Name Stop Condition-Street 1 None Possible Solutions: Remove & Replace Curb Ramp With Two New Directional Ramps or Equivalent. Surveyor Notes: N/A PROW/ADA: Not Found, R304.2.2, R304.5.3