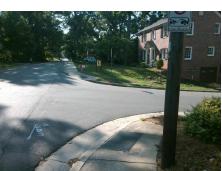

Intersection ID: 17733 Main Street: MANOR RD **Cross Street: TRANQUIL AV** SE Location: **Overall Compliance: No Severity Score:** ADA ID: 56B2F0619051 Ramp Type: PerpDiag Initial Pass/Fail: Fail 37.5

15.1

N/A

N/A

To SE

MANOR RD Street 1 Name Stop Condition-Street 2 StopSign **TRANQUIL AV** Street 2 Name Stop Condition-Street 1 None Possible Solutions: Remove & Replace Curb Ramp With Two New Directional Ramps or Equivalent. Surveyor Notes: N/A PROW/ADA: Not Found, R304.2.2, R304.5.3