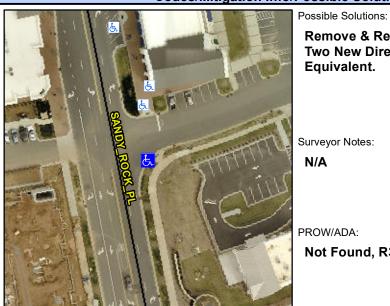

## **Access Compliance Report Public Rights-of-Way** (Curb Ramps)

Intersection ID: 10037210 Main Street: SANDY\_ROCK\_PL **Cross Street: N/A** Location: SE ADA ID: 56B32BD36394 Ramp Type: PerpDiag Initial Pass/Fail: Fail **Overall Compliance: No Severity Score:** 12.5

**Codes/Mitigation Info/Possible Solution** 

**ENTRANCE** 

StopSign

None

Field Measurements/Component Compliance

Street 1 Name Stop Condition-Street 2 Street 2 Name SANDY ROCK PL Stop Condition-Street 1

Remove & Replace Curb Ramp With Two New Directional Ramps or Equivalent. Surveyor Notes: N/A PROW/ADA:

Not Found, R304.5.3

Total Cost: 3200.00

| Field Measurements/Component Compnance |                       |      |                        |                             |      |
|----------------------------------------|-----------------------|------|------------------------|-----------------------------|------|
| Compliance Description                 |                       | Data | Compliance Description |                             | Data |
| N/A                                    | Ramp Length (in)      | 95.0 | Yes                    | Ramp Slope (%)              | 5.7  |
| Yes                                    | Ramp Width (in)       | 60.5 | No                     | Ramp XSlope (%)             | 6.8  |
| N/A                                    | Flare Type LT         | N/A  | N/A                    | Flare Type RT               | N/A  |
| N/A                                    | Flare Slope LT (%)    | N/A  | N/A                    | Flare Slope RT (%)          | N/A  |
| N/A                                    | Flare Traversable LT? | N/A  | N/A                    | Flare Traversable RT?       | N/A  |
| N/A                                    | Landing Length (in)   | N/A  | N/A                    | DWS Provided?               | N/A  |
| N/A                                    | Landing Width (in)    | N/A  | N/A                    | DWS Contrast?               | N/A  |
| N/A                                    | Landing Slope (%)     | N/A  | N/A                    | DWS Length (in)             | N/A  |
| N/A                                    | Landing X Slope (%)   | N/A  | N/A                    | DWS Full Width?             | N/A  |
| N/A                                    | Landing Curb? (Y/N)   | N/A  | N/A                    | DWS Offset (in)             | N/A  |
| N/A                                    | Shared Landing?       | N/A  |                        |                             |      |
| N/A                                    | Gutter Ponding?       | N/A  | N/A                    | Gutter Slope (%)            | N/A  |
| N/A                                    | Gutter Lip Ht (in)    | N/A  | N/A                    | Gutter X Slope (%)          | N/A  |
| N/A                                    | Painted X Walk1?      | No   | N/A                    | Painted X Walk2?            | No   |
|                                        | X Walk 1 Direction    | To N |                        | X Walk 2 Direction          | To W |
| N/A                                    | X Walk 1 Width (in)   | N/A  | N/A                    | X Walk 2 Width (in)         | N/A  |
|                                        | X Walk 1 Slope (%)    | 3.1  |                        | X Walk 2 Slope (%)          | 2.8  |
|                                        | X Walk 1 X Slope (%)  | 2.8  |                        | X Walk 2 X Slope (%)        | 1.7  |
| N/A                                    | Ramp inside XWalk1?   | N/A  | N/A                    | Ramp inside XWalk2?         | N/A  |
|                                        | Road Slope (%)        | 3.1  | N/A                    | Clear Space?                | N/A  |
|                                        | Road X Slope (%)      | 3.2  | N/A                    | Clear Space to XWalk (in)   | N/A  |
| N/A                                    | Any Obstructions?     | N/A  | N/A                    | Storm Grate/Utility Hazard? | N/A  |
|                                        | Obstruction Type      |      |                        | Storm Grate/Utility Type    |      |
|                                        |                       | N/A  |                        |                             | N/A  |
|                                        |                       |      | Yes                    | Surface Condition? (G/P)    | Good |