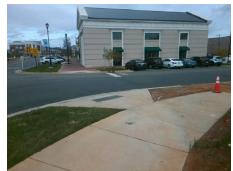

## **Access Compliance Report Public Rights-of-Way** (Curb Ramps)

Intersection ID: 10037210 Main Street: SANDY\_ROCK\_PL **Cross Street: N/A** Location: SE ADA ID: 56B32BD36394 Ramp Type: PerpDiag Initial Pass/Fail: Fail **Overall Compliance: No Severity Score:** 12.5

**Codes/Mitigation Info/Possible Solution** 

**ENTRANCE** 

StopSign

None

Field Measurements/Component Compliance

Street 1 Name Stop Condition-Street 2 Street 2 Name SANDY ROCK PL Stop Condition-Street 1

Remove & Replace Curb Ramp With Two New Directional Ramps or Equivalent. Surveyor Notes: N/A PROW/ADA:

Not Found, R304.5.3

Total Cost: 3200.00

| Field Measurements/Component Compnance |                       |      |                        |                             |      |
|----------------------------------------|-----------------------|------|------------------------|-----------------------------|------|
| Compliance Description                 |                       | Data | Compliance Description |                             | Data |
| N/A                                    | Ramp Length (in)      | 95.0 | Yes                    | Ramp Slope (%)              | 5.7  |
| Yes                                    | Ramp Width (in)       | 60.5 | No                     | Ramp XSlope (%)             | 6.8  |
| N/A                                    | Flare Type LT         | N/A  | N/A                    | Flare Type RT               | N/A  |
| N/A                                    | Flare Slope LT (%)    | N/A  | N/A                    | Flare Slope RT (%)          | N/A  |
| N/A                                    | Flare Traversable LT? | N/A  | N/A                    | Flare Traversable RT?       | N/A  |
| N/A                                    | Landing Length (in)   | N/A  | N/A                    | DWS Provided?               | N/A  |
| N/A                                    | Landing Width (in)    | N/A  | N/A                    | DWS Contrast?               | N/A  |
| N/A                                    | Landing Slope (%)     | N/A  | N/A                    | DWS Length (in)             | N/A  |
| N/A                                    | Landing X Slope (%)   | N/A  | N/A                    | DWS Full Width?             | N/A  |
| N/A                                    | Landing Curb? (Y/N)   | N/A  | N/A                    | DWS Offset (in)             | N/A  |
| N/A                                    | Shared Landing?       | N/A  |                        |                             |      |
| N/A                                    | Gutter Ponding?       | N/A  | N/A                    | Gutter Slope (%)            | N/A  |
| N/A                                    | Gutter Lip Ht (in)    | N/A  | N/A                    | Gutter X Slope (%)          | N/A  |
| N/A                                    | Painted X Walk1?      | No   | N/A                    | Painted X Walk2?            | No   |
|                                        | X Walk 1 Direction    | To N |                        | X Walk 2 Direction          | To W |
| N/A                                    | X Walk 1 Width (in)   | N/A  | N/A                    | X Walk 2 Width (in)         | N/A  |
|                                        | X Walk 1 Slope (%)    | 3.1  |                        | X Walk 2 Slope (%)          | 2.8  |
|                                        | X Walk 1 X Slope (%)  | 2.8  |                        | X Walk 2 X Slope (%)        | 1.7  |
| N/A                                    | Ramp inside XWalk1?   | N/A  | N/A                    | Ramp inside XWalk2?         | N/A  |
|                                        | Road Slope (%)        | 3.1  | N/A                    | Clear Space?                | N/A  |
|                                        | Road X Slope (%)      | 3.2  | N/A                    | Clear Space to XWalk (in)   | N/A  |
| N/A                                    | Any Obstructions?     | N/A  | N/A                    | Storm Grate/Utility Hazard? | N/A  |
|                                        | Obstruction Type      |      |                        | Storm Grate/Utility Type    |      |
|                                        |                       | N/A  |                        |                             | N/A  |
|                                        |                       |      | Yes                    | Surface Condition? (G/P)    | Good |