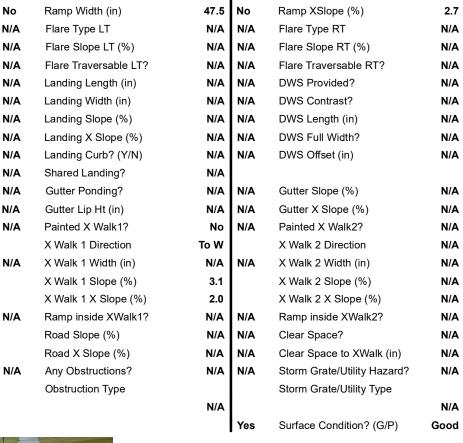

Compliance Description

Ramp Length (in)

N/A

Codes/Mitigation Info/Possible Solution

Total Cost:

## Field Measurements/Component Compliance

No

Compliance Description

Ramp Slope (%)

Data

48.0

Street 1 Name

Stop Condition-Street 2

Street 2 Name

N/A

Stop Condition-Street 1

N/A

Possible Solutions:

Remove & Replace Entire Ramp.

Surveyor Notes:

N/A

PROW/ADA:

Not Found, R304.5.1, R304.2.2, R304.5.3

1850.00