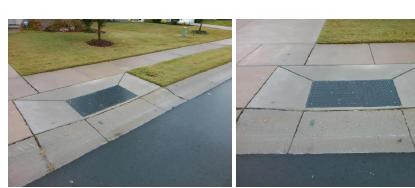

## Access Compliance Report Public Rights-of-Way (Curb Ramps)

Data

10.6

Intersection ID: 50588Main Street:BENDING\_BRANCH\_RDCross Street:DOWNY\_BIRCH\_RDLocation:SEADA ID: 56B7B3C8E8F1Ramp Type:PerpInitial Pass/Fail:FailOverall Compliance:NoSeverity Score:22.5