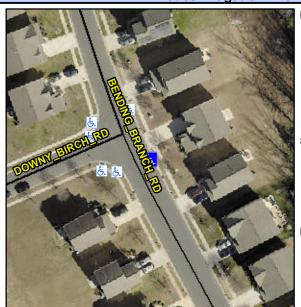

## Access Compliance Report Public Rights-of-Way (Curb Ramps)

Data

10.6

Intersection ID: 50588Main Street:BENDING\_BRANCH\_RDCross Street:DOWNY\_BIRCH\_RDLocation:SEADA ID: 56B7B3C8E8F1Ramp Type:PerpInitial Pass/Fail:FailOverall Compliance:NoSeverity Score:22.5