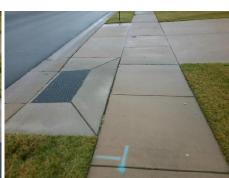

## Access Compliance Report Public Rights-of-Way (Curb Ramps)

Data

10.6

Intersection ID: 50588Main Street:BENDING\_BRANCH\_RDCross Street:DOWNY\_BIRCH\_RDLocation:SEADA ID: 56B7B3C8E8F1Ramp Type:PerpInitial Pass/Fail:FailOverall Compliance:NoSeverity Score:22.5