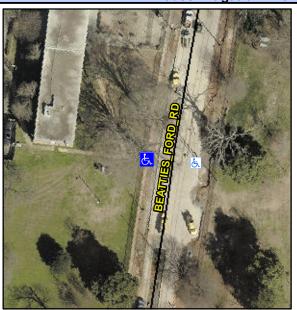

## **Access Compliance Report Public Rights-of-Way** (Curb Ramps)

Intersection ID: 10020701 Main Street: BEATTIES FORD RD Cross Street: N/A Location: W **Overall Compliance: No** ADA ID: 56B7BA7B812D Ramp Type: Perp Initial Pass/Fail: Pass **Severity Score:** 40

**Codes/Mitigation Info/Possible Solution** 

**BEATTIES FORD RD** Street 1 Name Stop Condition-Street 2 None Street 2 Name N/A Stop Condition-Street 1 N/A

| Possible Solutions:                                                               |  |  |  |  |  |
|-----------------------------------------------------------------------------------|--|--|--|--|--|
| Remove & Replace Entire Ramp.<br>Remove & Replace Gutter.                         |  |  |  |  |  |
|                                                                                   |  |  |  |  |  |
| Surveyor Notes:                                                                   |  |  |  |  |  |
| N/A                                                                               |  |  |  |  |  |
| PROW/ADA:                                                                         |  |  |  |  |  |
| R304.2.1, R304.2.2-Perp, R304.3.2-<br>Para, R304.5.3, R305, R302.7.2,<br>R304.5.4 |  |  |  |  |  |
|                                                                                   |  |  |  |  |  |