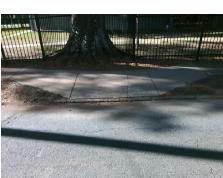

Total Cost:

2600.00

| Field Measurements/Component Compliance |                       |      |      |                             |      |  |
|-----------------------------------------|-----------------------|------|------|-----------------------------|------|--|
| Compl                                   | iance Description     | Data | Comp | liance Description          | Data |  |
| N/A                                     | Ramp Length (in)      | 76.0 | Yes  | Ramp Slope (%)              | 5.8  |  |
| Yes                                     | Ramp Width (in)       | 48.0 | Yes  | Ramp XSlope (%)             | 0.8  |  |
| N/A                                     | Flare Type LT         | None | N/A  | Flare Type RT               | N/A  |  |
| N/A                                     | Flare Slope LT (%)    | N/A  | N/A  | Flare Slope RT (%)          | N/A  |  |
| N/A                                     | Flare Traversable LT? | N/A  | N/A  | Flare Traversable RT?       | N/A  |  |
| No                                      | Landing Length (in)   | N/A  | No   | DWS Provided?               | No   |  |
| No                                      | Landing Width (in)    | N/A  | N/A  | DWS Contrast?               | No   |  |
| No                                      | Landing Slope (%)     | N/A  | N/A  | DWS Length (in)             | N/A  |  |
| No                                      | Landing X Slope (%)   | N/A  | N/A  | DWS Full Width?             | No   |  |
| N/A                                     | Landing Curb? (Y/N)   | No   | N/A  | DWS Offset (in)             | N/A  |  |
| N/A                                     | Shared Landing?       | No   |      |                             |      |  |
| Yes                                     | Gutter Ponding?       | No   | No   | Gutter Slope (%)            | 6.4  |  |
| No                                      | Gutter Lip Ht (in)    | 1.5  | Yes  | Gutter X Slope (%)          | 1.3  |  |
| N/A                                     | Painted X Walk1?      | No   | N/A  | Painted X Walk2?            | N/A  |  |
|                                         | X Walk 1 Direction    | To E |      | X Walk 2 Direction          | N/A  |  |
| N/A                                     | X Walk 1 Width (in)   | N/A  | N/A  | X Walk 2 Width (in)         | N/A  |  |
|                                         | X Walk 1 Slope (%)    | 6.7  |      | X Walk 2 Slope (%)          | N/A  |  |
|                                         | X Walk 1 X Slope (%)  | 1.7  |      | X Walk 2 X Slope (%)        | N/A  |  |
| N/A                                     | Ramp inside XWalk1?   | N/A  | N/A  | Ramp inside XWalk2?         | N/A  |  |
|                                         | Road Slope (%)        | N/A  | N/A  | Clear Space?                | Yes  |  |
|                                         | Road X Slope (%)      | N/A  | N/A  | Clear Space to XWalk (in)   | N/A  |  |
| Yes                                     | Any Obstructions?     | No   | Yes  | Storm Grate/Utility Hazard? | No   |  |
|                                         | Obstruction Type      |      |      | Storm Grate/Utility Type    |      |  |
|                                         |                       | N/A  |      |                             | N/A  |  |
|                                         |                       |      | Yes  | Surface Condition? (G/P)    | Good |  |
| 2 mangagaffst                           | Cr mun & see          |      |      |                             |      |  |