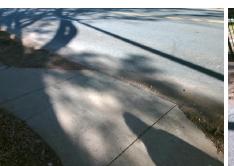

Total Cost:

2600.00

| Field Measurements/Component Compliance |                       |      |      |                             |      |  |
|-----------------------------------------|-----------------------|------|------|-----------------------------|------|--|
| Compl                                   | iance Description     | Data | Comp | liance Description          | Data |  |
| N/A                                     | Ramp Length (in)      | 76.0 | Yes  | Ramp Slope (%)              | 5.8  |  |
| Yes                                     | Ramp Width (in)       | 48.0 | Yes  | Ramp XSlope (%)             | 0.8  |  |
| N/A                                     | Flare Type LT         | None | N/A  | Flare Type RT               | N/A  |  |
| N/A                                     | Flare Slope LT (%)    | N/A  | N/A  | Flare Slope RT (%)          | N/A  |  |
| N/A                                     | Flare Traversable LT? | N/A  | N/A  | Flare Traversable RT?       | N/A  |  |
| No                                      | Landing Length (in)   | N/A  | No   | DWS Provided?               | No   |  |
| No                                      | Landing Width (in)    | N/A  | N/A  | DWS Contrast?               | No   |  |
| No                                      | Landing Slope (%)     | N/A  | N/A  | DWS Length (in)             | N/A  |  |
| No                                      | Landing X Slope (%)   | N/A  | N/A  | DWS Full Width?             | No   |  |
| N/A                                     | Landing Curb? (Y/N)   | No   | N/A  | DWS Offset (in)             | N/A  |  |
| N/A                                     | Shared Landing?       | No   |      |                             |      |  |
| Yes                                     | Gutter Ponding?       | No   | No   | Gutter Slope (%)            | 6.4  |  |
| No                                      | Gutter Lip Ht (in)    | 1.5  | Yes  | Gutter X Slope (%)          | 1.3  |  |
| N/A                                     | Painted X Walk1?      | No   | N/A  | Painted X Walk2?            | N/A  |  |
|                                         | X Walk 1 Direction    | To E |      | X Walk 2 Direction          | N/A  |  |
| N/A                                     | X Walk 1 Width (in)   | N/A  | N/A  | X Walk 2 Width (in)         | N/A  |  |
|                                         | X Walk 1 Slope (%)    | 6.7  |      | X Walk 2 Slope (%)          | N/A  |  |
|                                         | X Walk 1 X Slope (%)  | 1.7  |      | X Walk 2 X Slope (%)        | N/A  |  |
| N/A                                     | Ramp inside XWalk1?   | N/A  | N/A  | Ramp inside XWalk2?         | N/A  |  |
|                                         | Road Slope (%)        | N/A  | N/A  | Clear Space?                | Yes  |  |
|                                         | Road X Slope (%)      | N/A  | N/A  | Clear Space to XWalk (in)   | N/A  |  |
| Yes                                     | Any Obstructions?     | No   | Yes  | Storm Grate/Utility Hazard? | No   |  |
|                                         | Obstruction Type      |      |      | Storm Grate/Utility Type    |      |  |
|                                         |                       | N/A  |      |                             | N/A  |  |
|                                         |                       |      | Yes  | Surface Condition? (G/P)    | Good |  |
| 2 mangagaffst                           | Cr mun & see          |      |      |                             |      |  |