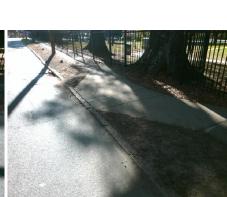

Total Cost:

2600.00

| Field Measurements/Component Compliance |                       |      |      |                             |      |  |
|-----------------------------------------|-----------------------|------|------|-----------------------------|------|--|
| Compl                                   | iance Description     | Data | Comp | liance Description          | Data |  |
| N/A                                     | Ramp Length (in)      | 76.0 | Yes  | Ramp Slope (%)              | 5.8  |  |
| Yes                                     | Ramp Width (in)       | 48.0 | Yes  | Ramp XSlope (%)             | 0.8  |  |
| N/A                                     | Flare Type LT         | None | N/A  | Flare Type RT               | N/A  |  |
| N/A                                     | Flare Slope LT (%)    | N/A  | N/A  | Flare Slope RT (%)          | N/A  |  |
| N/A                                     | Flare Traversable LT? | N/A  | N/A  | Flare Traversable RT?       | N/A  |  |
| No                                      | Landing Length (in)   | N/A  | No   | DWS Provided?               | No   |  |
| No                                      | Landing Width (in)    | N/A  | N/A  | DWS Contrast?               | No   |  |
| No                                      | Landing Slope (%)     | N/A  | N/A  | DWS Length (in)             | N/A  |  |
| No                                      | Landing X Slope (%)   | N/A  | N/A  | DWS Full Width?             | No   |  |
| N/A                                     | Landing Curb? (Y/N)   | No   | N/A  | DWS Offset (in)             | N/A  |  |
| N/A                                     | Shared Landing?       | No   |      |                             |      |  |
| Yes                                     | Gutter Ponding?       | No   | No   | Gutter Slope (%)            | 6.4  |  |
| No                                      | Gutter Lip Ht (in)    | 1.5  | Yes  | Gutter X Slope (%)          | 1.3  |  |
| N/A                                     | Painted X Walk1?      | No   | N/A  | Painted X Walk2?            | N/A  |  |
|                                         | X Walk 1 Direction    | To E |      | X Walk 2 Direction          | N/A  |  |
| N/A                                     | X Walk 1 Width (in)   | N/A  | N/A  | X Walk 2 Width (in)         | N/A  |  |
|                                         | X Walk 1 Slope (%)    | 6.7  |      | X Walk 2 Slope (%)          | N/A  |  |
|                                         | X Walk 1 X Slope (%)  | 1.7  |      | X Walk 2 X Slope (%)        | N/A  |  |
| N/A                                     | Ramp inside XWalk1?   | N/A  | N/A  | Ramp inside XWalk2?         | N/A  |  |
|                                         | Road Slope (%)        | N/A  | N/A  | Clear Space?                | Yes  |  |
|                                         | Road X Slope (%)      | N/A  | N/A  | Clear Space to XWalk (in)   | N/A  |  |
| Yes                                     | Any Obstructions?     | No   | Yes  | Storm Grate/Utility Hazard? | No   |  |
|                                         | Obstruction Type      |      |      | Storm Grate/Utility Type    |      |  |
|                                         |                       | N/A  |      |                             | N/A  |  |
|                                         |                       |      | Yes  | Surface Condition? (G/P)    | Good |  |
| 2 mangagaffst                           | Cr mun & see          |      |      |                             |      |  |