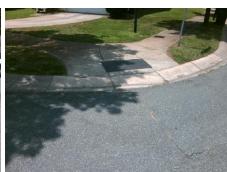

## **Access Compliance Report Public Rights-of-Way** (Curb Ramps)

Intersection ID: 30086 Main Street: DEVONBRIDGE LN **Cross Street: DEVONGATE LN** Location: ADA ID: 56C672180060 Ramp Type: PerpDiag Initial Pass/Fail: Fail **Overall Compliance: No** Severity Score: 33.75

**Codes/Mitigation Info/Possible Solution** 

Street 1 Name Stop Condition-Street 2 Street 2 Name Stop Condition-Street 1 **DEVONBRIDGE LN** StopSign **DEVONGATE LN** None

Possible Solutions: Remove & Replace Curb Ramp With Two New Directional Ramps or Equivalent. Surveyor Notes: N/A PROW/ADA: Not Found, R304.5.1, R304.2.2

Total Cost: 3200.00

| Field Measurements/Component Compliance |                         |                       |       |      |                             |       |
|-----------------------------------------|-------------------------|-----------------------|-------|------|-----------------------------|-------|
|                                         | Compliance Description  |                       | Data  | Comp | pliance Description         | Data  |
|                                         | N/A                     | Ramp Length (in)      | 51.0  | No   | Ramp Slope (%)              | 20.0  |
|                                         | No                      | Ramp Width (in)       | 42.0  | Yes  | Ramp XSlope (%)             | 0.6   |
|                                         | N/A                     | Flare Type LT         | N/A   | N/A  | Flare Type RT               | N/A   |
|                                         | N/A                     | Flare Slope LT (%)    | N/A   | N/A  | Flare Slope RT (%)          | N/A   |
|                                         | N/A                     | Flare Traversable LT? | N/A   | N/A  | Flare Traversable RT?       | N/A   |
|                                         | N/A                     | Landing Length (in)   | N/A   | N/A  | DWS Provided?               | N/A   |
|                                         | N/A                     | Landing Width (in)    | N/A   | N/A  | DWS Contrast?               | N/A   |
|                                         | N/A                     | Landing Slope (%)     | N/A   | N/A  | DWS Length (in)             | N/A   |
|                                         | N/A                     | Landing X Slope (%)   | N/A   | N/A  | DWS Full Width?             | N/A   |
|                                         | N/A                     | Landing Curb? (Y/N)   | N/A   | N/A  | DWS Offset (in)             | N/A   |
|                                         | N/A                     | Shared Landing?       | N/A   |      |                             |       |
|                                         | N/A                     | Gutter Ponding?       | N/A   | N/A  | Gutter Slope (%)            | N/A   |
|                                         | N/A                     | Gutter Lip Ht (in)    | N/A   | N/A  | Gutter X Slope (%)          | N/A   |
|                                         | N/A                     | Painted X Walk1?      | No    | N/A  | Painted X Walk2?            | No    |
|                                         |                         | X Walk 1 Direction    | To NE |      | X Walk 2 Direction          | To NW |
|                                         | N/A                     | X Walk 1 Width (in)   | N/A   | N/A  | X Walk 2 Width (in)         | N/A   |
|                                         |                         | X Walk 1 Slope (%)    | 0.1   |      | X Walk 2 Slope (%)          | 0.4   |
|                                         |                         | X Walk 1 X Slope (%)  | 2.2   |      | X Walk 2 X Slope (%)        | 6.1   |
|                                         | N/A                     | Ramp inside XWalk1?   | N/A   | N/A  | Ramp inside XWalk2?         | N/A   |
|                                         |                         | Road Slope (%)        | 4.1   | N/A  | Clear Space?                | N/A   |
|                                         |                         | Road X Slope (%)      | 8.9   | N/A  | Clear Space to XWalk (in)   | N/A   |
|                                         | N/A                     | Any Obstructions?     | N/A   | N/A  | Storm Grate/Utility Hazard? | N/A   |
|                                         |                         | Obstruction Type      |       |      | Storm Grate/Utility Type    |       |
|                                         |                         |                       | N/A   |      |                             | N/A   |
|                                         |                         |                       |       | Yes  | Surface Condition? (G/P)    | Good  |
| -                                       | Name and Address of the |                       |       |      |                             |       |