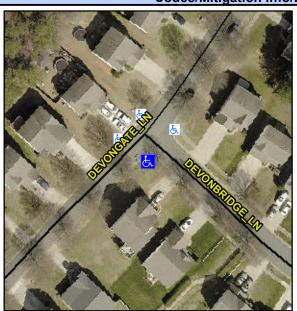

## **Access Compliance Report Public Rights-of-Way** (Curb Ramps)

Intersection ID: 30086 Main Street: DEVONBRIDGE LN **Cross Street: DEVONGATE LN** Location: ADA ID: 56C672180060 Ramp Type: PerpDiag Initial Pass/Fail: Fail **Overall Compliance: No** Severity Score: 33.75

**Codes/Mitigation Info/Possible Solution** 

Street 1 Name Stop Condition-Street 2 Street 2 Name Stop Condition-Street 1 **DEVONBRIDGE LN** StopSign **DEVONGATE LN** None

Possible Solutions: Remove & Replace Curb Ramp With Two New Directional Ramps or Equivalent. Surveyor Notes: N/A PROW/ADA: Not Found, R304.5.1, R304.2.2