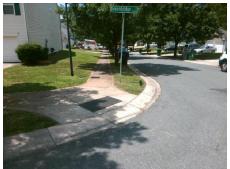

## **Access Compliance Report Public Rights-of-Way** (Curb Ramps)

Intersection ID: 30086 Main Street: DEVONBRIDGE LN **Cross Street: DEVONGATE LN** Location: ADA ID: 56C672180060 Ramp Type: PerpDiag Initial Pass/Fail: Fail **Overall Compliance: No** Severity Score: 33.75

**Codes/Mitigation Info/Possible Solution** 

Street 1 Name Stop Condition-Street 2 Street 2 Name Stop Condition-Street 1 **DEVONBRIDGE LN** StopSign **DEVONGATE LN** None

Possible Solutions: Remove & Replace Curb Ramp With Two New Directional Ramps or Equivalent. Surveyor Notes: N/A PROW/ADA: Not Found, R304.5.1, R304.2.2

Total Cost: 3200.00

| Field Measurements/Component Compliance |                         |                       |       |      |                             |       |
|-----------------------------------------|-------------------------|-----------------------|-------|------|-----------------------------|-------|
|                                         | Compliance Description  |                       | Data  | Comp | pliance Description         | Data  |
|                                         | N/A                     | Ramp Length (in)      | 51.0  | No   | Ramp Slope (%)              | 20.0  |
|                                         | No                      | Ramp Width (in)       | 42.0  | Yes  | Ramp XSlope (%)             | 0.6   |
|                                         | N/A                     | Flare Type LT         | N/A   | N/A  | Flare Type RT               | N/A   |
|                                         | N/A                     | Flare Slope LT (%)    | N/A   | N/A  | Flare Slope RT (%)          | N/A   |
|                                         | N/A                     | Flare Traversable LT? | N/A   | N/A  | Flare Traversable RT?       | N/A   |
|                                         | N/A                     | Landing Length (in)   | N/A   | N/A  | DWS Provided?               | N/A   |
|                                         | N/A                     | Landing Width (in)    | N/A   | N/A  | DWS Contrast?               | N/A   |
|                                         | N/A                     | Landing Slope (%)     | N/A   | N/A  | DWS Length (in)             | N/A   |
|                                         | N/A                     | Landing X Slope (%)   | N/A   | N/A  | DWS Full Width?             | N/A   |
|                                         | N/A                     | Landing Curb? (Y/N)   | N/A   | N/A  | DWS Offset (in)             | N/A   |
|                                         | N/A                     | Shared Landing?       | N/A   |      |                             |       |
|                                         | N/A                     | Gutter Ponding?       | N/A   | N/A  | Gutter Slope (%)            | N/A   |
|                                         | N/A                     | Gutter Lip Ht (in)    | N/A   | N/A  | Gutter X Slope (%)          | N/A   |
|                                         | N/A                     | Painted X Walk1?      | No    | N/A  | Painted X Walk2?            | No    |
|                                         |                         | X Walk 1 Direction    | To NE |      | X Walk 2 Direction          | To NW |
|                                         | N/A                     | X Walk 1 Width (in)   | N/A   | N/A  | X Walk 2 Width (in)         | N/A   |
|                                         |                         | X Walk 1 Slope (%)    | 0.1   |      | X Walk 2 Slope (%)          | 0.4   |
|                                         |                         | X Walk 1 X Slope (%)  | 2.2   |      | X Walk 2 X Slope (%)        | 6.1   |
|                                         | N/A                     | Ramp inside XWalk1?   | N/A   | N/A  | Ramp inside XWalk2?         | N/A   |
|                                         |                         | Road Slope (%)        | 4.1   | N/A  | Clear Space?                | N/A   |
|                                         |                         | Road X Slope (%)      | 8.9   | N/A  | Clear Space to XWalk (in)   | N/A   |
|                                         | N/A                     | Any Obstructions?     | N/A   | N/A  | Storm Grate/Utility Hazard? | N/A   |
|                                         |                         | Obstruction Type      |       |      | Storm Grate/Utility Type    |       |
|                                         |                         |                       | N/A   |      |                             | N/A   |
|                                         |                         |                       |       | Yes  | Surface Condition? (G/P)    | Good  |
| -                                       | Name and Address of the |                       |       |      |                             |       |