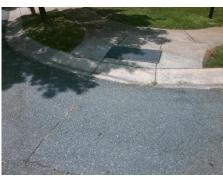

## **Access Compliance Report Public Rights-of-Way** (Curb Ramps)

Intersection ID: 30086 Main Street: DEVONBRIDGE LN **Cross Street: DEVONGATE LN** Location: ADA ID: 56C672180060 Ramp Type: PerpDiag Initial Pass/Fail: Fail **Overall Compliance: No** Severity Score: 33.75

**Codes/Mitigation Info/Possible Solution** 

Street 1 Name Stop Condition-Street 2 Street 2 Name Stop Condition-Street 1 **DEVONBRIDGE LN** StopSign **DEVONGATE LN** None

Possible Solutions: Remove & Replace Curb Ramp With Two New Directional Ramps or Equivalent. Surveyor Notes: N/A PROW/ADA: Not Found, R304.5.1, R304.2.2

Total Cost: 3200.00

| Field Measurements/Component Compliance |                         |                       |       |      |                             |       |
|-----------------------------------------|-------------------------|-----------------------|-------|------|-----------------------------|-------|
|                                         | Compliance Description  |                       | Data  | Comp | pliance Description         | Data  |
|                                         | N/A                     | Ramp Length (in)      | 51.0  | No   | Ramp Slope (%)              | 20.0  |
|                                         | No                      | Ramp Width (in)       | 42.0  | Yes  | Ramp XSlope (%)             | 0.6   |
|                                         | N/A                     | Flare Type LT         | N/A   | N/A  | Flare Type RT               | N/A   |
|                                         | N/A                     | Flare Slope LT (%)    | N/A   | N/A  | Flare Slope RT (%)          | N/A   |
|                                         | N/A                     | Flare Traversable LT? | N/A   | N/A  | Flare Traversable RT?       | N/A   |
|                                         | N/A                     | Landing Length (in)   | N/A   | N/A  | DWS Provided?               | N/A   |
|                                         | N/A                     | Landing Width (in)    | N/A   | N/A  | DWS Contrast?               | N/A   |
|                                         | N/A                     | Landing Slope (%)     | N/A   | N/A  | DWS Length (in)             | N/A   |
|                                         | N/A                     | Landing X Slope (%)   | N/A   | N/A  | DWS Full Width?             | N/A   |
|                                         | N/A                     | Landing Curb? (Y/N)   | N/A   | N/A  | DWS Offset (in)             | N/A   |
|                                         | N/A                     | Shared Landing?       | N/A   |      |                             |       |
|                                         | N/A                     | Gutter Ponding?       | N/A   | N/A  | Gutter Slope (%)            | N/A   |
|                                         | N/A                     | Gutter Lip Ht (in)    | N/A   | N/A  | Gutter X Slope (%)          | N/A   |
|                                         | N/A                     | Painted X Walk1?      | No    | N/A  | Painted X Walk2?            | No    |
|                                         |                         | X Walk 1 Direction    | To NE |      | X Walk 2 Direction          | To NW |
|                                         | N/A                     | X Walk 1 Width (in)   | N/A   | N/A  | X Walk 2 Width (in)         | N/A   |
|                                         |                         | X Walk 1 Slope (%)    | 0.1   |      | X Walk 2 Slope (%)          | 0.4   |
|                                         |                         | X Walk 1 X Slope (%)  | 2.2   |      | X Walk 2 X Slope (%)        | 6.1   |
|                                         | N/A                     | Ramp inside XWalk1?   | N/A   | N/A  | Ramp inside XWalk2?         | N/A   |
|                                         |                         | Road Slope (%)        | 4.1   | N/A  | Clear Space?                | N/A   |
|                                         |                         | Road X Slope (%)      | 8.9   | N/A  | Clear Space to XWalk (in)   | N/A   |
|                                         | N/A                     | Any Obstructions?     | N/A   | N/A  | Storm Grate/Utility Hazard? | N/A   |
|                                         |                         | Obstruction Type      |       |      | Storm Grate/Utility Type    |       |
|                                         |                         |                       | N/A   |      |                             | N/A   |
|                                         |                         |                       |       | Yes  | Surface Condition? (G/P)    | Good  |
| -                                       | Name and Address of the |                       |       |      |                             |       |