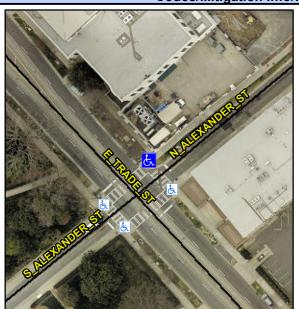

## Access Compliance Report Public Rights-of-Way (Curb Ramps)

Intersection ID: 12869 Main Street: E\_TRADE\_ST Cross Street: N\_ALEXANDER\_ST Location: N

ADA ID: 56CF29F27DDA Ramp Type: ParaDiag Initial Pass/Fail: Fail Overall Compliance: No Severity Score: 13.75