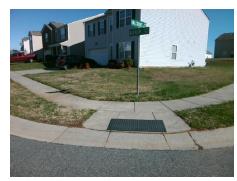

## Access Compliance Report Public Rights-of-Way (Curb Ramps)

Intersection ID: 44464 Main Street: BAYVIEW\_PY Cross Street: VALCOURT\_RD Location: NE

ADA ID: 56D8B4C4B850 Ramp Type: PerpDiag Initial Pass/Fail: Fail Overall Compliance: No Severity Score: 17.5

## Field Measurements/Component Compliance

Street 1 Name
Stop Condition-Street 2
Street 2 Name
Stop Condition-Street 1

BAYVIEW PY StopSign VALCOURT RD None Possible Solutions:

Remove & Replace Curb Ramp With Two New Directional Ramps or Equivalent.

Surveyor Notes:

N/A

PROW/ADA:

Not Found, R304.5.1

Total Cost: \$ 3200.00

| Field Measurements/Component Compliance |                       |      |                        |                             |      |
|-----------------------------------------|-----------------------|------|------------------------|-----------------------------|------|
| Compliance Description                  |                       | Data | Compliance Description |                             | Data |
| N/A                                     | Ramp Length (in)      | 49.0 | Yes                    | Ramp Slope (%)              | 5.7  |
| No                                      | Ramp Width (in)       | 33.5 | Yes                    | Ramp XSlope (%)             | 1.2  |
| N/A                                     | Flare Type LT         | N/A  | N/A                    | Flare Type RT               | N/A  |
| N/A                                     | Flare Slope LT (%)    | N/A  | N/A                    | Flare Slope RT (%)          | N/A  |
| N/A                                     | Flare Traversable LT? | N/A  | N/A                    | Flare Traversable RT?       | N/A  |
| N/A                                     | Landing Length (in)   | N/A  | N/A                    | DWS Provided?               | N/A  |
| N/A                                     | Landing Width (in)    | N/A  | N/A                    | DWS Contrast?               | N/A  |
| N/A                                     | Landing Slope (%)     | N/A  | N/A                    | DWS Length (in)             | N/A  |
| N/A                                     | Landing X Slope (%)   | N/A  | N/A                    | DWS Full Width?             | N/A  |
| N/A                                     | Landing Curb? (Y/N)   | N/A  | N/A                    | DWS Offset (in)             | N/A  |
| N/A                                     | Shared Landing?       | N/A  |                        |                             |      |
| N/A                                     | Gutter Ponding?       | N/A  | N/A                    | Gutter Slope (%)            | N/A  |
| N/A                                     | Gutter Lip Ht (in)    | N/A  | N/A                    | Gutter X Slope (%)          | N/A  |
| N/A                                     | Painted X Walk1?      | No   | N/A                    | Painted X Walk2?            | No   |
|                                         | X Walk 1 Direction    | To W |                        | X Walk 2 Direction          | To S |
| N/A                                     | X Walk 1 Width (in)   | N/A  | N/A                    | X Walk 2 Width (in)         | N/A  |
|                                         | X Walk 1 Slope (%)    | 4.2  |                        | X Walk 2 Slope (%)          | 2.7  |
|                                         | X Walk 1 X Slope (%)  | 1.1  |                        | X Walk 2 X Slope (%)        | 3.3  |
| N/A                                     | Ramp inside XWalk1?   | N/A  | N/A                    | Ramp inside XWalk2?         | N/A  |
|                                         | Road Slope (%)        | 2.3  | N/A                    | Clear Space?                | N/A  |
|                                         | Road X Slope (%)      | 3.4  | N/A                    | Clear Space to XWalk (in)   | N/A  |
| N/A                                     | Any Obstructions?     | N/A  | N/A                    | Storm Grate/Utility Hazard? | N/A  |
|                                         | Obstruction Type      |      |                        | Storm Grate/Utility Type    |      |
|                                         |                       | N/A  |                        |                             | N/A  |
|                                         |                       |      | Yes                    | Surface Condition? (G/P)    | Good |