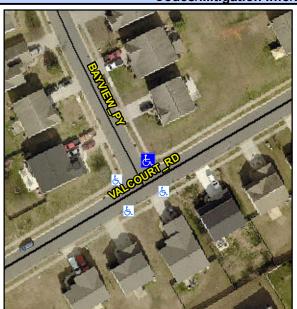

## Access Compliance Report Public Rights-of-Way (Curb Ramps)

Intersection ID: 44464 Main Street: BAYVIEW\_PY Cross Street: VALCOURT\_RD Location: NE

ADA ID: 56D8B4C4B850 Ramp Type: PerpDiag Initial Pass/Fail: Fail Overall Compliance: No Severity Score: 17.5

## Field Measurements/Component Compliance

Street 1 Name
Stop Condition-Street 2
Street 2 Name
Stop Condition-Street 1

BAYVIEW PY StopSign VALCOURT RD None Possible Solutions:

Remove & Replace Curb Ramp With Two New Directional Ramps or Equivalent.