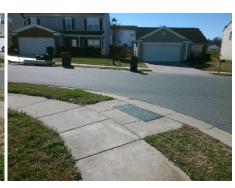

## Access Compliance Report Public Rights-of-Way (Curb Ramps)

Intersection ID: 44464 Main Street: BAYVIEW\_PY Cross Street: VALCOURT\_RD Location: NE

ADA ID: 56D8B4C4B850 Ramp Type: PerpDiag Initial Pass/Fail: Fail Overall Compliance: No Severity Score: 17.5

## Field Measurements/Component Compliance

Street 1 Name
Stop Condition-Street 2
Street 2 Name
Stop Condition-Street 1

BAYVIEW PY StopSign VALCOURT RD None Possible Solutions:

Remove & Replace Curb Ramp With Two New Directional Ramps or Equivalent.

Surveyor Notes:

N/A

PROW/ADA:

Not Found, R304.5.1

Total Cost: \$ 3200.00

| Field Measurements/Component Compliance |                       |      |                        |                             |      |
|-----------------------------------------|-----------------------|------|------------------------|-----------------------------|------|
| Compliance Description                  |                       | Data | Compliance Description |                             | Data |
| N/A                                     | Ramp Length (in)      | 49.0 | Yes                    | Ramp Slope (%)              | 5.7  |
| No                                      | Ramp Width (in)       | 33.5 | Yes                    | Ramp XSlope (%)             | 1.2  |
| N/A                                     | Flare Type LT         | N/A  | N/A                    | Flare Type RT               | N/A  |
| N/A                                     | Flare Slope LT (%)    | N/A  | N/A                    | Flare Slope RT (%)          | N/A  |
| N/A                                     | Flare Traversable LT? | N/A  | N/A                    | Flare Traversable RT?       | N/A  |
| N/A                                     | Landing Length (in)   | N/A  | N/A                    | DWS Provided?               | N/A  |
| N/A                                     | Landing Width (in)    | N/A  | N/A                    | DWS Contrast?               | N/A  |
| N/A                                     | Landing Slope (%)     | N/A  | N/A                    | DWS Length (in)             | N/A  |
| N/A                                     | Landing X Slope (%)   | N/A  | N/A                    | DWS Full Width?             | N/A  |
| N/A                                     | Landing Curb? (Y/N)   | N/A  | N/A                    | DWS Offset (in)             | N/A  |
| N/A                                     | Shared Landing?       | N/A  |                        |                             |      |
| N/A                                     | Gutter Ponding?       | N/A  | N/A                    | Gutter Slope (%)            | N/A  |
| N/A                                     | Gutter Lip Ht (in)    | N/A  | N/A                    | Gutter X Slope (%)          | N/A  |
| N/A                                     | Painted X Walk1?      | No   | N/A                    | Painted X Walk2?            | No   |
|                                         | X Walk 1 Direction    | To W |                        | X Walk 2 Direction          | To S |
| N/A                                     | X Walk 1 Width (in)   | N/A  | N/A                    | X Walk 2 Width (in)         | N/A  |
|                                         | X Walk 1 Slope (%)    | 4.2  |                        | X Walk 2 Slope (%)          | 2.7  |
|                                         | X Walk 1 X Slope (%)  | 1.1  |                        | X Walk 2 X Slope (%)        | 3.3  |
| N/A                                     | Ramp inside XWalk1?   | N/A  | N/A                    | Ramp inside XWalk2?         | N/A  |
|                                         | Road Slope (%)        | 2.3  | N/A                    | Clear Space?                | N/A  |
|                                         | Road X Slope (%)      | 3.4  | N/A                    | Clear Space to XWalk (in)   | N/A  |
| N/A                                     | Any Obstructions?     | N/A  | N/A                    | Storm Grate/Utility Hazard? | N/A  |
|                                         | Obstruction Type      |      |                        | Storm Grate/Utility Type    |      |
|                                         |                       | N/A  |                        |                             | N/A  |
|                                         |                       |      | Yes                    | Surface Condition? (G/P)    | Good |