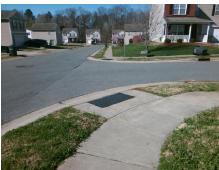

## Access Compliance Report Public Rights-of-Way (Curb Ramps)

Intersection ID: 44464 Main Street: BAYVIEW\_PY Cross Street: VALCOURT\_RD Location: NE

ADA ID: 56D8B4C4B850 Ramp Type: PerpDiag Initial Pass/Fail: Fail Overall Compliance: No Severity Score: 17.5

## Field Measurements/Component Compliance

Street 1 Name
Stop Condition-Street 2
Street 2 Name
Stop Condition-Street 1

BAYVIEW PY StopSign VALCOURT RD None Possible Solutions:

Remove & Replace Curb Ramp With Two New Directional Ramps or Equivalent.

Surveyor Notes:

N/A

PROW/ADA:

Not Found, R304.5.1

Total Cost: \$ 3200.00

| Field Measurements/Component Compliance |                       |      |                        |                             |      |
|-----------------------------------------|-----------------------|------|------------------------|-----------------------------|------|
| Compliance Description                  |                       | Data | Compliance Description |                             | Data |
| N/A                                     | Ramp Length (in)      | 49.0 | Yes                    | Ramp Slope (%)              | 5.7  |
| No                                      | Ramp Width (in)       | 33.5 | Yes                    | Ramp XSlope (%)             | 1.2  |
| N/A                                     | Flare Type LT         | N/A  | N/A                    | Flare Type RT               | N/A  |
| N/A                                     | Flare Slope LT (%)    | N/A  | N/A                    | Flare Slope RT (%)          | N/A  |
| N/A                                     | Flare Traversable LT? | N/A  | N/A                    | Flare Traversable RT?       | N/A  |
| N/A                                     | Landing Length (in)   | N/A  | N/A                    | DWS Provided?               | N/A  |
| N/A                                     | Landing Width (in)    | N/A  | N/A                    | DWS Contrast?               | N/A  |
| N/A                                     | Landing Slope (%)     | N/A  | N/A                    | DWS Length (in)             | N/A  |
| N/A                                     | Landing X Slope (%)   | N/A  | N/A                    | DWS Full Width?             | N/A  |
| N/A                                     | Landing Curb? (Y/N)   | N/A  | N/A                    | DWS Offset (in)             | N/A  |
| N/A                                     | Shared Landing?       | N/A  |                        |                             |      |
| N/A                                     | Gutter Ponding?       | N/A  | N/A                    | Gutter Slope (%)            | N/A  |
| N/A                                     | Gutter Lip Ht (in)    | N/A  | N/A                    | Gutter X Slope (%)          | N/A  |
| N/A                                     | Painted X Walk1?      | No   | N/A                    | Painted X Walk2?            | No   |
|                                         | X Walk 1 Direction    | To W |                        | X Walk 2 Direction          | To S |
| N/A                                     | X Walk 1 Width (in)   | N/A  | N/A                    | X Walk 2 Width (in)         | N/A  |
|                                         | X Walk 1 Slope (%)    | 4.2  |                        | X Walk 2 Slope (%)          | 2.7  |
|                                         | X Walk 1 X Slope (%)  | 1.1  |                        | X Walk 2 X Slope (%)        | 3.3  |
| N/A                                     | Ramp inside XWalk1?   | N/A  | N/A                    | Ramp inside XWalk2?         | N/A  |
|                                         | Road Slope (%)        | 2.3  | N/A                    | Clear Space?                | N/A  |
|                                         | Road X Slope (%)      | 3.4  | N/A                    | Clear Space to XWalk (in)   | N/A  |
| N/A                                     | Any Obstructions?     | N/A  | N/A                    | Storm Grate/Utility Hazard? | N/A  |
|                                         | Obstruction Type      |      |                        | Storm Grate/Utility Type    |      |
|                                         |                       | N/A  |                        |                             | N/A  |
|                                         |                       |      | Yes                    | Surface Condition? (G/P)    | Good |