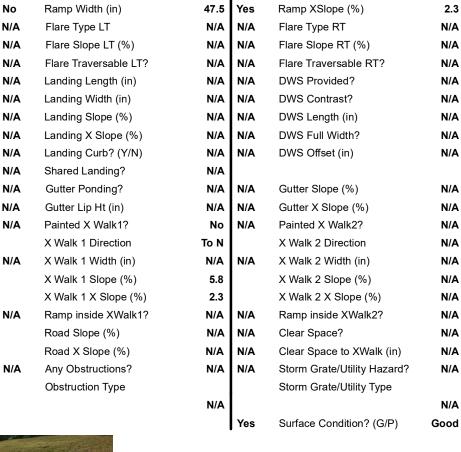

## Field Measurements/Component Compliance

Yes

Compliance Description

Ramp Slope (%)

Data

68.0

**AUBURAC LN** Street 1 Name Stop Condition-Street 2 None Street 2 Name N/A Stop Condition-Street 1 N/A

| )          | /Possible Solution            |        |        | Field Me       |
|------------|-------------------------------|--------|--------|----------------|
| C.         | Possible Solutions:           | Compli | ance   | Description    |
| į          | Remove & Replace Entire Ramp. | N/A    | Ramp   | Length (in)    |
|            | ·                             | No     | Ramp   | Width (in)     |
| The day    |                               | N/A    | Flare  | Type LT        |
| ì          |                               | N/A    | Flare  | Slope LT (%)   |
|            |                               | N/A    | Flare  | Traversable L1 |
| 1000       |                               | N/A    | Landi  | ng Length (in) |
| 100        | Surveyor Notes:               | N/A    | Landi  | ng Width (in)  |
| 1          | N/A                           | N/A    | Landi  | ng Slope (%)   |
| 1          |                               | N/A    | Landi  | ng X Slope (%  |
| ĺ          |                               | N/A    | Landi  | ng Curb? (Y/N  |
|            |                               | N/A    | Share  | d Landing?     |
| States and | PROW/ADA:                     | N/A    | Gutte  | r Ponding?     |
|            | Not Found, R304.5.1           | N/A    | Gutte  | r Lip Ht (in)  |
|            |                               | N/A    | Painte | ed X Walk1?    |
|            |                               |        | X Wal  | k 1 Direction  |
| i i        |                               | N/A    | X Wal  | k 1 Width (in) |
|            |                               |        | X Wal  | k 1 Slope (%)  |
|            |                               |        | X Wal  | k 1 X Slope (% |
|            |                               | N/A    | Ramp   | inside XWalk   |
|            |                               |        | Road   | Slope (%)      |
|            |                               |        | Road   | X Slope (%)    |