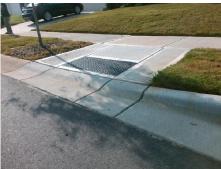

## **Access Compliance Report Public Rights-of-Way** (Curb Ramps)

Data

5.8

Main Street: GELBRAY CT Intersection ID: 49391 Cross Street: AUBRAC LN Location: SE Initial Pass/Fail: Fail **Overall Compliance: No** 10 ADA ID: 56D9E5338BD2 Ramp Type: Perp **Severity Score:** 

## Field Measurements/Component Compliance

Yes

Compliance Description

Ramp Slope (%)

Data

68.0

**AUBURAC LN** Street 1 Name Stop Condition-Street 2 None Street 2 Name N/A Stop Condition-Street 1 N/A

| )          | /Possible Solution            |        |        | Field Me       |
|------------|-------------------------------|--------|--------|----------------|
| C.         | Possible Solutions:           | Compli | ance   | Description    |
| į          | Remove & Replace Entire Ramp. | N/A    | Ramp   | Length (in)    |
|            | ·                             | No     | Ramp   | Width (in)     |
| The day    |                               | N/A    | Flare  | Type LT        |
| ì          |                               | N/A    | Flare  | Slope LT (%)   |
|            |                               | N/A    | Flare  | Traversable L1 |
| 1000       |                               | N/A    | Landi  | ng Length (in) |
| 100        | Surveyor Notes:               | N/A    | Landi  | ng Width (in)  |
| 1          | N/A                           | N/A    | Landi  | ng Slope (%)   |
| 1          |                               | N/A    | Landi  | ng X Slope (%  |
| ĺ          |                               | N/A    | Landi  | ng Curb? (Y/N  |
|            |                               | N/A    | Share  | d Landing?     |
| States and | PROW/ADA:                     | N/A    | Gutte  | r Ponding?     |
|            | Not Found, R304.5.1           | N/A    | Gutte  | r Lip Ht (in)  |
|            |                               | N/A    | Painte | ed X Walk1?    |
|            |                               |        | X Wal  | k 1 Direction  |
| i i        |                               | N/A    | X Wal  | k 1 Width (in) |
|            |                               |        | X Wal  | k 1 Slope (%)  |
|            |                               |        | X Wal  | k 1 X Slope (% |
|            |                               | N/A    | Ramp   | inside XWalk   |
|            |                               |        | Road   | Slope (%)      |
|            |                               |        | Road   | X Slope (%)    |