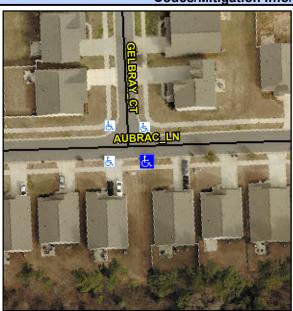

## **Access Compliance Report Public Rights-of-Way** (Curb Ramps)

Data

5.8

Main Street: GELBRAY CT Intersection ID: 49391 Cross Street: AUBRAC LN Location: SE Initial Pass/Fail: Fail **Overall Compliance: No** 10 ADA ID: 56D9E5338BD2 Ramp Type: Perp **Severity Score:** 

## Codes/Mitigation Info