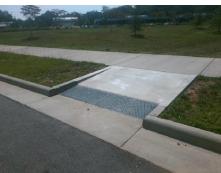

Possible Solutions:

Remove & Replace Entire Ramp.

Surveyor Notes:

N/A

PROW/ADA:

R304.2.2

Total Cost: \$ 1850.00

| Field Measurements/Component Compliance |     |                       |                        |     |                             |      |  |
|-----------------------------------------|-----|-----------------------|------------------------|-----|-----------------------------|------|--|
| Compliance Description                  |     | Data                  | Compliance Description |     | Data                        |      |  |
| ı                                       | N/A | Ramp Length (in)      | 96.0                   | No  | Ramp Slope (%)              | 10.0 |  |
| ,                                       | Yes | Ramp Width (in)       | 94.0                   | Yes | Ramp XSlope (%)             | 1.7  |  |
| 1                                       | N/A | Flare Type LT         | N/A                    | N/A | Flare Type RT               | N/A  |  |
| ı                                       | N/A | Flare Slope LT (%)    | N/A                    | N/A | Flare Slope RT (%)          | N/A  |  |
| ı                                       | N/A | Flare Traversable LT? | N/A                    | N/A | Flare Traversable RT?       | N/A  |  |
| ı                                       | N/A | Landing Length (in)   | N/A                    | N/A | DWS Provided?               | N/A  |  |
| ı                                       | N/A | Landing Width (in)    | N/A                    | N/A | DWS Contrast?               | N/A  |  |
| ı                                       | N/A | Landing Slope (%)     | N/A                    | N/A | DWS Length (in)             | N/A  |  |
| ı                                       | N/A | Landing X Slope (%)   | N/A                    | N/A | DWS Full Width?             | N/A  |  |
| ı                                       | N/A | Landing Curb? (Y/N)   | N/A                    | N/A | DWS Offset (in)             | N/A  |  |
| ı                                       | N/A | Shared Landing?       | N/A                    |     |                             |      |  |
| ı                                       | N/A | Gutter Ponding?       | N/A                    | N/A | Gutter Slope (%)            | N/A  |  |
| ı                                       | N/A | Gutter Lip Ht (in)    | N/A                    | N/A | Gutter X Slope (%)          | N/A  |  |
| ı                                       | N/A | Painted X Walk1?      | No                     | N/A | Painted X Walk2?            | N/A  |  |
|                                         |     | X Walk 1 Direction    | To NW                  |     | X Walk 2 Direction          | N/A  |  |
| ı                                       | N/A | X Walk 1 Width (in)   | N/A                    | N/A | X Walk 2 Width (in)         | N/A  |  |
|                                         |     | X Walk 1 Slope (%)    | 0.3                    |     | X Walk 2 Slope (%)          | N/A  |  |
|                                         |     | X Walk 1 X Slope (%)  | 0.6                    |     | X Walk 2 X Slope (%)        | N/A  |  |
| ı                                       | N/A | Ramp inside XWalk1?   | N/A                    | N/A | Ramp inside XWalk2?         | N/A  |  |
|                                         |     | Road Slope (%)        | N/A                    | N/A | Clear Space?                | N/A  |  |
|                                         |     | Road X Slope (%)      | N/A                    | N/A | Clear Space to XWalk (in)   | N/A  |  |
| ı                                       | N/A | Any Obstructions?     | N/A                    | N/A | Storm Grate/Utility Hazard? | N/A  |  |
|                                         |     | Obstruction Type      |                        |     | Storm Grate/Utility Type    |      |  |
|                                         |     |                       | N/A                    |     |                             | N/A  |  |
|                                         |     |                       |                        | Yes | Surface Condition? (G/P)    | Good |  |
| _                                       |     |                       |                        |     |                             |      |  |