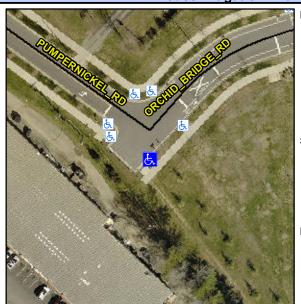

## Access Compliance Report Public Rights-of-Way (Curb Ramps)

Intersection ID: 10016753Main Street:PUMPERNICKEL\_RDCross Street:N/ALocation:SWADA ID: 56DA2EE9D024Ramp Type:PerpInitial Pass/Fail:FailOverall Compliance:NoSeverity Score:12.5

## Field Measurements/Component Compliance

| Street 1 Name           | ORCHID BRIDGE RD |
|-------------------------|------------------|
| Stop Condition-Street 2 | None             |
| Street 2 Name           | N/A              |
| Stop Condition-Street 1 | N/A              |