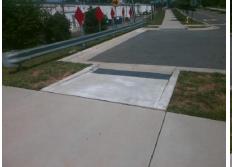

Possible Solutions:

Remove & Replace Entire Ramp.

Surveyor Notes:

N/A

PROW/ADA:

R304.2.2

Total Cost: \$ 1850.00

| Field Measurements/Component Compliance |     |                       |                        |     |                             |      |  |
|-----------------------------------------|-----|-----------------------|------------------------|-----|-----------------------------|------|--|
| Compliance Description                  |     | Data                  | Compliance Description |     | Data                        |      |  |
| ı                                       | N/A | Ramp Length (in)      | 96.0                   | No  | Ramp Slope (%)              | 10.0 |  |
| ,                                       | Yes | Ramp Width (in)       | 94.0                   | Yes | Ramp XSlope (%)             | 1.7  |  |
| 1                                       | N/A | Flare Type LT         | N/A                    | N/A | Flare Type RT               | N/A  |  |
| ı                                       | N/A | Flare Slope LT (%)    | N/A                    | N/A | Flare Slope RT (%)          | N/A  |  |
| ı                                       | N/A | Flare Traversable LT? | N/A                    | N/A | Flare Traversable RT?       | N/A  |  |
| ı                                       | N/A | Landing Length (in)   | N/A                    | N/A | DWS Provided?               | N/A  |  |
| ı                                       | N/A | Landing Width (in)    | N/A                    | N/A | DWS Contrast?               | N/A  |  |
| ı                                       | N/A | Landing Slope (%)     | N/A                    | N/A | DWS Length (in)             | N/A  |  |
| ı                                       | N/A | Landing X Slope (%)   | N/A                    | N/A | DWS Full Width?             | N/A  |  |
| ı                                       | N/A | Landing Curb? (Y/N)   | N/A                    | N/A | DWS Offset (in)             | N/A  |  |
| ı                                       | N/A | Shared Landing?       | N/A                    |     |                             |      |  |
| ı                                       | N/A | Gutter Ponding?       | N/A                    | N/A | Gutter Slope (%)            | N/A  |  |
| ı                                       | N/A | Gutter Lip Ht (in)    | N/A                    | N/A | Gutter X Slope (%)          | N/A  |  |
| ı                                       | N/A | Painted X Walk1?      | No                     | N/A | Painted X Walk2?            | N/A  |  |
|                                         |     | X Walk 1 Direction    | To NW                  |     | X Walk 2 Direction          | N/A  |  |
| ı                                       | N/A | X Walk 1 Width (in)   | N/A                    | N/A | X Walk 2 Width (in)         | N/A  |  |
|                                         |     | X Walk 1 Slope (%)    | 0.3                    |     | X Walk 2 Slope (%)          | N/A  |  |
|                                         |     | X Walk 1 X Slope (%)  | 0.6                    |     | X Walk 2 X Slope (%)        | N/A  |  |
| ı                                       | N/A | Ramp inside XWalk1?   | N/A                    | N/A | Ramp inside XWalk2?         | N/A  |  |
|                                         |     | Road Slope (%)        | N/A                    | N/A | Clear Space?                | N/A  |  |
|                                         |     | Road X Slope (%)      | N/A                    | N/A | Clear Space to XWalk (in)   | N/A  |  |
| ı                                       | N/A | Any Obstructions?     | N/A                    | N/A | Storm Grate/Utility Hazard? | N/A  |  |
|                                         |     | Obstruction Type      |                        |     | Storm Grate/Utility Type    |      |  |
|                                         |     |                       | N/A                    |     |                             | N/A  |  |
|                                         |     |                       |                        | Yes | Surface Condition? (G/P)    | Good |  |
| _                                       |     |                       |                        |     |                             |      |  |