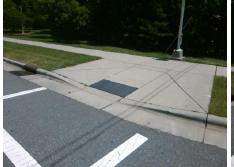

| Total Cost: | \$<br>1850.00 |
|-------------|---------------|

| Field Measurements/Component Compliance |                       |       |      |                             |      |  |
|-----------------------------------------|-----------------------|-------|------|-----------------------------|------|--|
| Compli                                  | iance Description     | Data  | Comp | liance Description          | Data |  |
| N/A                                     | Ramp Length (in)      | 85.0  | No   | Ramp Slope (%)              | 12.1 |  |
| Yes                                     | Ramp Width (in)       | 48.0  | No   | Ramp XSlope (%)             | 2.8  |  |
| N/A                                     | Flare Type LT         | N/A   | N/A  | Flare Type RT               | N/A  |  |
| N/A                                     | Flare Slope LT (%)    | N/A   | N/A  | Flare Slope RT (%)          | N/A  |  |
| N/A                                     | Flare Traversable LT? | N/A   | N/A  | Flare Traversable RT?       | N/A  |  |
| N/A                                     | Landing Length (in)   | N/A   | N/A  | DWS Provided?               | N/A  |  |
| N/A                                     | Landing Width (in)    | N/A   | N/A  | DWS Contrast?               | N/A  |  |
| N/A                                     | Landing Slope (%)     | N/A   | N/A  | DWS Length (in)             | N/A  |  |
| N/A                                     | Landing X Slope (%)   | N/A   | N/A  | DWS Full Width?             | N/A  |  |
| N/A                                     | Landing Curb? (Y/N)   | N/A   | N/A  | DWS Offset (in)             | N/A  |  |
| N/A                                     | Shared Landing?       | N/A   |      |                             |      |  |
| N/A                                     | Gutter Ponding?       | N/A   | N/A  | Gutter Slope (%)            | N/A  |  |
| N/A                                     | Gutter Lip Ht (in)    | N/A   | N/A  | Gutter X Slope (%)          | N/A  |  |
| N/A                                     | Painted X Walk1?      | Yes   | N/A  | Painted X Walk2?            | N/A  |  |
|                                         | X Walk 1 Direction    | To W  |      | X Walk 2 Direction          | N/A  |  |
| N/A                                     | X Walk 1 Width (in)   | 113.0 | N/A  | X Walk 2 Width (in)         | N/A  |  |
|                                         | X Walk 1 Slope (%)    | 4.1   |      | X Walk 2 Slope (%)          | N/A  |  |
|                                         | X Walk 1 X Slope (%)  | 2.1   |      | X Walk 2 X Slope (%)        | N/A  |  |
| N/A                                     | Ramp inside XWalk1?   | Yes   | N/A  | Ramp inside XWalk2?         | N/A  |  |
|                                         | Road Slope (%)        | N/A   | N/A  | Clear Space?                | N/A  |  |
|                                         | Road X Slope (%)      | N/A   | N/A  | Clear Space to XWalk (in)   | N/A  |  |
| N/A                                     | Any Obstructions?     | N/A   | N/A  | Storm Grate/Utility Hazard? | N/A  |  |
|                                         | Obstruction Type      |       |      | Storm Grate/Utility Type    |      |  |
|                                         |                       | N/A   |      |                             | N/A  |  |
|                                         |                       |       | Yes  | Surface Condition? (G/P)    | Good |  |
|                                         |                       |       |      |                             |      |  |