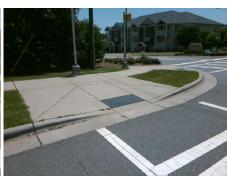

| Total Cost: | \$<br>1850.00 |
|-------------|---------------|

| Field Measurements/Component Compliance |                       |       |      |                             |      |  |
|-----------------------------------------|-----------------------|-------|------|-----------------------------|------|--|
| Compli                                  | iance Description     | Data  | Comp | liance Description          | Data |  |
| N/A                                     | Ramp Length (in)      | 85.0  | No   | Ramp Slope (%)              | 12.1 |  |
| Yes                                     | Ramp Width (in)       | 48.0  | No   | Ramp XSlope (%)             | 2.8  |  |
| N/A                                     | Flare Type LT         | N/A   | N/A  | Flare Type RT               | N/A  |  |
| N/A                                     | Flare Slope LT (%)    | N/A   | N/A  | Flare Slope RT (%)          | N/A  |  |
| N/A                                     | Flare Traversable LT? | N/A   | N/A  | Flare Traversable RT?       | N/A  |  |
| N/A                                     | Landing Length (in)   | N/A   | N/A  | DWS Provided?               | N/A  |  |
| N/A                                     | Landing Width (in)    | N/A   | N/A  | DWS Contrast?               | N/A  |  |
| N/A                                     | Landing Slope (%)     | N/A   | N/A  | DWS Length (in)             | N/A  |  |
| N/A                                     | Landing X Slope (%)   | N/A   | N/A  | DWS Full Width?             | N/A  |  |
| N/A                                     | Landing Curb? (Y/N)   | N/A   | N/A  | DWS Offset (in)             | N/A  |  |
| N/A                                     | Shared Landing?       | N/A   |      |                             |      |  |
| N/A                                     | Gutter Ponding?       | N/A   | N/A  | Gutter Slope (%)            | N/A  |  |
| N/A                                     | Gutter Lip Ht (in)    | N/A   | N/A  | Gutter X Slope (%)          | N/A  |  |
| N/A                                     | Painted X Walk1?      | Yes   | N/A  | Painted X Walk2?            | N/A  |  |
|                                         | X Walk 1 Direction    | To W  |      | X Walk 2 Direction          | N/A  |  |
| N/A                                     | X Walk 1 Width (in)   | 113.0 | N/A  | X Walk 2 Width (in)         | N/A  |  |
|                                         | X Walk 1 Slope (%)    | 4.1   |      | X Walk 2 Slope (%)          | N/A  |  |
|                                         | X Walk 1 X Slope (%)  | 2.1   |      | X Walk 2 X Slope (%)        | N/A  |  |
| N/A                                     | Ramp inside XWalk1?   | Yes   | N/A  | Ramp inside XWalk2?         | N/A  |  |
|                                         | Road Slope (%)        | N/A   | N/A  | Clear Space?                | N/A  |  |
|                                         | Road X Slope (%)      | N/A   | N/A  | Clear Space to XWalk (in)   | N/A  |  |
| N/A                                     | Any Obstructions?     | N/A   | N/A  | Storm Grate/Utility Hazard? | N/A  |  |
|                                         | Obstruction Type      |       |      | Storm Grate/Utility Type    |      |  |
|                                         |                       | N/A   |      |                             | N/A  |  |
|                                         |                       |       | Yes  | Surface Condition? (G/P)    | Good |  |
|                                         |                       |       |      |                             |      |  |