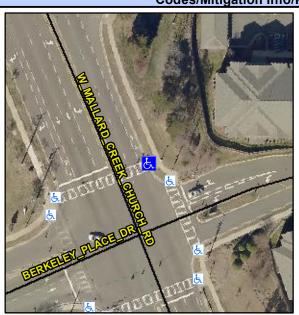

## Access Compliance Report Public Rights-of-Way (Curb Ramps)

Intersection ID: 30018 Main Street: W\_MALLARD\_CREEK\_CHURCIC\_RSDs Street: BERKELEY\_PLACE\_DR Location: NE

ADA ID: 56DA79925935 Ramp Type: Perp Initial Pass/Fail: Fail Overall Compliance: No Severity Score: 26.25

## Codes/Mitigation Info/Possible Solution

Street 1 Name MALLARD CREEK CHURCH RD
Stop Condition-Street 2 Signal
Street 2 Name N/A
Stop Condition-Street 1 N/A

| Possible Solutions:           | <u> </u> |
|-------------------------------|----------|
| Remove & Replace Entire Ramp. | N        |
|                               | Y        |
|                               | N        |
|                               | N        |
|                               | N        |
|                               | N        |
| Surveyor Notes:               | N        |
| N/A                           | N        |
|                               | N        |
|                               | N        |
|                               | N        |
| PROW/ADA:                     | N        |
| R304.2.2, R304.5.3            | N        |
|                               | N        |
|                               |          |
|                               | N        |
|                               |          |
|                               |          |