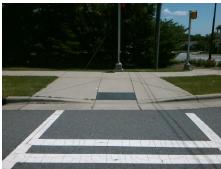

| Total Cost: | \$<br>1850.00 |
|-------------|---------------|

| Field Measurements/Component Compliance |                       |       |      |                             |      |  |
|-----------------------------------------|-----------------------|-------|------|-----------------------------|------|--|
| Compli                                  | iance Description     | Data  | Comp | liance Description          | Data |  |
| N/A                                     | Ramp Length (in)      | 85.0  | No   | Ramp Slope (%)              | 12.1 |  |
| Yes                                     | Ramp Width (in)       | 48.0  | No   | Ramp XSlope (%)             | 2.8  |  |
| N/A                                     | Flare Type LT         | N/A   | N/A  | Flare Type RT               | N/A  |  |
| N/A                                     | Flare Slope LT (%)    | N/A   | N/A  | Flare Slope RT (%)          | N/A  |  |
| N/A                                     | Flare Traversable LT? | N/A   | N/A  | Flare Traversable RT?       | N/A  |  |
| N/A                                     | Landing Length (in)   | N/A   | N/A  | DWS Provided?               | N/A  |  |
| N/A                                     | Landing Width (in)    | N/A   | N/A  | DWS Contrast?               | N/A  |  |
| N/A                                     | Landing Slope (%)     | N/A   | N/A  | DWS Length (in)             | N/A  |  |
| N/A                                     | Landing X Slope (%)   | N/A   | N/A  | DWS Full Width?             | N/A  |  |
| N/A                                     | Landing Curb? (Y/N)   | N/A   | N/A  | DWS Offset (in)             | N/A  |  |
| N/A                                     | Shared Landing?       | N/A   |      |                             |      |  |
| N/A                                     | Gutter Ponding?       | N/A   | N/A  | Gutter Slope (%)            | N/A  |  |
| N/A                                     | Gutter Lip Ht (in)    | N/A   | N/A  | Gutter X Slope (%)          | N/A  |  |
| N/A                                     | Painted X Walk1?      | Yes   | N/A  | Painted X Walk2?            | N/A  |  |
|                                         | X Walk 1 Direction    | To W  |      | X Walk 2 Direction          | N/A  |  |
| N/A                                     | X Walk 1 Width (in)   | 113.0 | N/A  | X Walk 2 Width (in)         | N/A  |  |
|                                         | X Walk 1 Slope (%)    | 4.1   |      | X Walk 2 Slope (%)          | N/A  |  |
|                                         | X Walk 1 X Slope (%)  | 2.1   |      | X Walk 2 X Slope (%)        | N/A  |  |
| N/A                                     | Ramp inside XWalk1?   | Yes   | N/A  | Ramp inside XWalk2?         | N/A  |  |
|                                         | Road Slope (%)        | N/A   | N/A  | Clear Space?                | N/A  |  |
|                                         | Road X Slope (%)      | N/A   | N/A  | Clear Space to XWalk (in)   | N/A  |  |
| N/A                                     | Any Obstructions?     | N/A   | N/A  | Storm Grate/Utility Hazard? | N/A  |  |
|                                         | Obstruction Type      |       |      | Storm Grate/Utility Type    |      |  |
|                                         |                       | N/A   |      |                             | N/A  |  |
|                                         |                       |       | Yes  | Surface Condition? (G/P)    | Good |  |
|                                         |                       |       |      |                             |      |  |