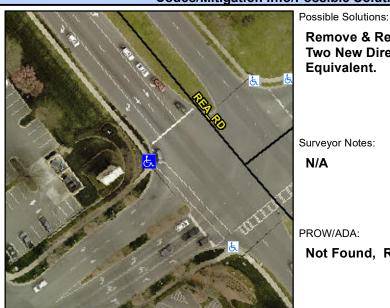

Surface Condition? (G/P)

Intersection ID: 27288 Main Street: PIPER STATION DR **Cross Street: REA RD** Location: NW ADA ID: 56DC99344763 Ramp Type: PerpDiag Initial Pass/Fail: Fail **Overall Compliance: No Severity Score:** 35

## Field Measurements/Component Compliance

Data Compliance Description

PIPER STATION DR Street 1 Name Stop Condition-Street 2 Signal Street 2 Name **REA RD** Stop Condition-Street 1 Signal Remove & Replace Curb Ramp With Two New Directional Ramps or Equivalent.