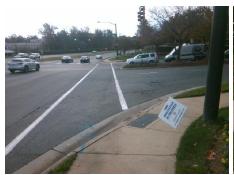

Surface Condition? (G/P)

Intersection ID: 27288 Main Street: PIPER STATION DR **Cross Street: REA RD** Location: NW ADA ID: 56DC99344763 Ramp Type: PerpDiag Initial Pass/Fail: Fail **Overall Compliance: No Severity Score:** 35

## Field Measurements/Component Compliance

Data Compliance Description

PIPER STATION DR Street 1 Name Stop Condition-Street 2 Signal Street 2 Name **REA RD** Stop Condition-Street 1 Signal Remove & Replace Curb Ramp With Two New Directional Ramps or Equivalent.