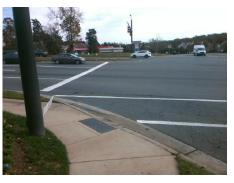

Surface Condition? (G/P)

Intersection ID: 27288 Main Street: PIPER STATION DR **Cross Street: REA RD** Location: NW ADA ID: 56DC99344763 Ramp Type: PerpDiag Initial Pass/Fail: Fail **Overall Compliance: No Severity Score:** 35

## Field Measurements/Component Compliance

Data Compliance Description

PIPER STATION DR Street 1 Name Stop Condition-Street 2 Signal Street 2 Name **REA RD** Stop Condition-Street 1 Signal Remove & Replace Curb Ramp With Two New Directional Ramps or Equivalent.