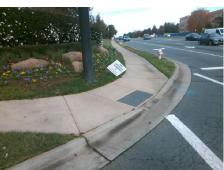

Surface Condition? (G/P)

Intersection ID: 27288 Main Street: PIPER STATION DR **Cross Street: REA RD** Location: NW ADA ID: 56DC99344763 Ramp Type: PerpDiag Initial Pass/Fail: Fail **Overall Compliance: No Severity Score:** 35

## Field Measurements/Component Compliance

Data Compliance Description

PIPER STATION DR Street 1 Name Stop Condition-Street 2 Signal Street 2 Name **REA RD** Stop Condition-Street 1 Signal Remove & Replace Curb Ramp With Two New Directional Ramps or Equivalent.