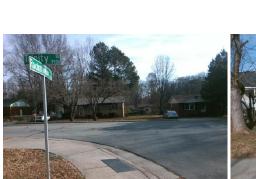

## **Access Compliance Report Public Rights-of-Way** (Curb Ramps)

Data

9.5

3.5

N/A

Good

Intersection ID: 4576 Main Street: ROCKMEADOW DR **Cross Street: TRINITY RD** Location: NW Initial Pass/Fail: Fail **Overall Compliance: No** ADA ID: 56E145F751FA Ramp Type: Perp Severity Score: 13.75

Clear Space?

Flare Traversable RT?

**ROCKMEADOW DR** Street 1 Name Stop Condition-Street 2 StopSign N/A Street 2 Name Stop Condition-Street 1 N/A

| Possible Solutions:           | Compli | ance Description     |
|-------------------------------|--------|----------------------|
| Remove & Replace Entire Ramp. | N/A    | Ramp Length (in)     |
| ·                             | Yes    | Ramp Width (in)      |
|                               | N/A    | Flare Type LT        |
|                               | N/A    | Flare Slope LT (%)   |
|                               | N/A    | Flare Traversable LT |
|                               | N/A    | Landing Length (in)  |
| Surveyor Notes:               | N/A    | Landing Width (in)   |
| N/A                           | N/A    | Landing Slope (%)    |
|                               | N/A    | Landing X Slope (%   |
|                               | N/A    | Landing Curb? (Y/N   |
|                               | N/A    | Shared Landing?      |
| PROW/ADA:                     | N/A    | Gutter Ponding?      |
| R304.2.2, R304.5.3            | N/A    | Gutter Lip Ht (in)   |
|                               | N/A    | Painted X Walk1?     |
|                               |        | X Walk 1 Direction   |
|                               | N/A    | X Walk 1 Width (in)  |
|                               |        | X Walk 1 Slope (%)   |
|                               |        | X Walk 1 X Slope (%  |
|                               | N/A    | Ramp inside XWalk    |
|                               |        | Dood Clana (0/)      |