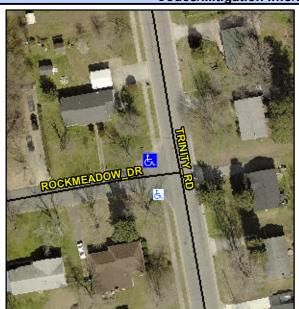

## **Access Compliance Report Public Rights-of-Way** (Curb Ramps)

Data

9.5

3.5

N/A

Good

Intersection ID: 4576 Main Street: ROCKMEADOW DR **Cross Street: TRINITY RD** Location: NW Initial Pass/Fail: Fail **Overall Compliance: No** ADA ID: 56E145F751FA Ramp Type: Perp Severity Score: 13.75