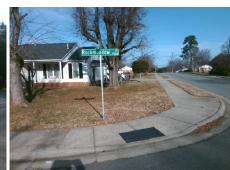

## **Access Compliance Report Public Rights-of-Way** (Curb Ramps)

Data

9.5

3.5

N/A

Good

Intersection ID: 4576 Main Street: ROCKMEADOW DR **Cross Street: TRINITY RD** Location: NW Initial Pass/Fail: Fail **Overall Compliance: No** ADA ID: 56E145F751FA Ramp Type: Perp Severity Score: 13.75

Clear Space?

Flare Traversable RT?

**ROCKMEADOW DR** Street 1 Name Stop Condition-Street 2 StopSign N/A Street 2 Name Stop Condition-Street 1 N/A

| Possible Solutions:           | Compli | ance Description     |
|-------------------------------|--------|----------------------|
| Remove & Replace Entire Ramp. | N/A    | Ramp Length (in)     |
| ·                             | Yes    | Ramp Width (in)      |
|                               | N/A    | Flare Type LT        |
|                               | N/A    | Flare Slope LT (%)   |
|                               | N/A    | Flare Traversable LT |
|                               | N/A    | Landing Length (in)  |
| Surveyor Notes:               | N/A    | Landing Width (in)   |
| N/A                           | N/A    | Landing Slope (%)    |
|                               | N/A    | Landing X Slope (%   |
|                               | N/A    | Landing Curb? (Y/N   |
|                               | N/A    | Shared Landing?      |
| PROW/ADA:                     | N/A    | Gutter Ponding?      |
| R304.2.2, R304.5.3            | N/A    | Gutter Lip Ht (in)   |
|                               | N/A    | Painted X Walk1?     |
|                               |        | X Walk 1 Direction   |
|                               | N/A    | X Walk 1 Width (in)  |
|                               |        | X Walk 1 Slope (%)   |
|                               |        | X Walk 1 X Slope (%  |
|                               | N/A    | Ramp inside XWalk    |
|                               |        | Dood Clana (0/)      |