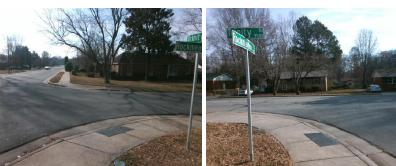

## **Access Compliance Report Public Rights-of-Way** (Curb Ramps)

Data

9.5

3.5

N/A

Good

Intersection ID: 4576 Main Street: ROCKMEADOW DR **Cross Street: TRINITY RD** Location: NW Initial Pass/Fail: Fail **Overall Compliance: No** ADA ID: 56E145F751FA Ramp Type: Perp Severity Score: 13.75

Clear Space?

Flare Traversable RT?

**ROCKMEADOW DR** Street 1 Name Stop Condition-Street 2 StopSign N/A Street 2 Name Stop Condition-Street 1 N/A

| Possible Solutions:           | Compli | ance Description     |
|-------------------------------|--------|----------------------|
| Remove & Replace Entire Ramp. | N/A    | Ramp Length (in)     |
| ·                             | Yes    | Ramp Width (in)      |
|                               | N/A    | Flare Type LT        |
|                               | N/A    | Flare Slope LT (%)   |
|                               | N/A    | Flare Traversable LT |
|                               | N/A    | Landing Length (in)  |
| Surveyor Notes:               | N/A    | Landing Width (in)   |
| N/A                           | N/A    | Landing Slope (%)    |
|                               | N/A    | Landing X Slope (%   |
|                               | N/A    | Landing Curb? (Y/N   |
|                               | N/A    | Shared Landing?      |
| PROW/ADA:                     | N/A    | Gutter Ponding?      |
| R304.2.2, R304.5.3            | N/A    | Gutter Lip Ht (in)   |
|                               | N/A    | Painted X Walk1?     |
|                               |        | X Walk 1 Direction   |
|                               | N/A    | X Walk 1 Width (in)  |
|                               |        | X Walk 1 Slope (%)   |
|                               |        | X Walk 1 X Slope (%  |
|                               | N/A    | Ramp inside XWalk    |
|                               |        | Dood Clana (0/)      |