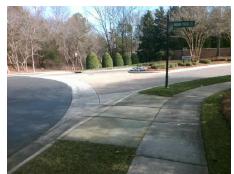

## **Access Compliance Report Public Rights-of-Way** (Curb Ramps)

Intersection ID: 10038266 Main Street: SMITHFIELD CHURCH RD **Cross Street: N/A** Location: SW ADA ID: 56E3A171735B Ramp Type: Perp Initial Pass/Fail: Fail **Overall Compliance: No** Severity Score: 13.75

**Codes/Mitigation Info/Possible Solution** 

**HEYDON PARK WY** Street 1 Name Stop Condition-Street 2 StopSign Street 2 Name N/A Stop Condition-Street 1 N/A Possible Solutions: Remove & Replace Entire Ramp. Surveyor Notes: N/A PROW/ADA: Not Found, R304.2.2, R304.5.3