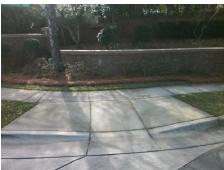

## **Access Compliance Report Public Rights-of-Way** (Curb Ramps)

Intersection ID: 10038266 Main Street: SMITHFIELD CHURCH RD **Cross Street: N/A** Location: SW ADA ID: 56E3A171735B Ramp Type: Perp Initial Pass/Fail: Fail **Overall Compliance: No** Severity Score: 13.75

**Codes/Mitigation Info/Possible Solution** 

**HEYDON PARK WY** Street 1 Name Stop Condition-Street 2 StopSign Street 2 Name N/A Stop Condition-Street 1 N/A Possible Solutions: Remove & Replace Entire Ramp. Surveyor Notes: N/A PROW/ADA: Not Found, R304.2.2, R304.5.3