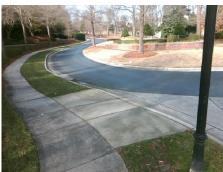

## **Access Compliance Report Public Rights-of-Way** (Curb Ramps)

Intersection ID: 10038266 Main Street: SMITHFIELD CHURCH RD **Cross Street: N/A** Location: SW ADA ID: 56E3A171735B Ramp Type: Perp Initial Pass/Fail: Fail **Overall Compliance: No** Severity Score: 13.75

**Codes/Mitigation Info/Possible Solution** 

**HEYDON PARK WY** Street 1 Name Stop Condition-Street 2 StopSign Street 2 Name N/A Stop Condition-Street 1 N/A Possible Solutions: Remove & Replace Entire Ramp. Surveyor Notes: N/A PROW/ADA: Not Found, R304.2.2, R304.5.3