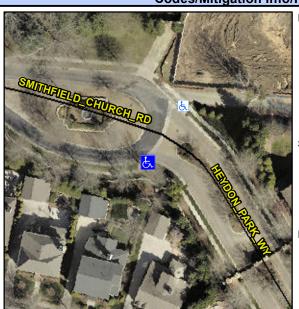

## **Access Compliance Report Public Rights-of-Way** (Curb Ramps)

Intersection ID: 10038266 Main Street: SMITHFIELD CHURCH RD **Cross Street: N/A** Location: SW ADA ID: 56E3A171735B Ramp Type: Perp Initial Pass/Fail: Fail **Overall Compliance: No** Severity Score: 13.75

**Codes/Mitigation Info/Possible Solution** 

**HEYDON PARK WY** Street 1 Name Stop Condition-Street 2 StopSign Street 2 Name N/A Stop Condition-Street 1 N/A Possible Solutions: Remove & Replace Entire Ramp. Surveyor Notes: N/A PROW/ADA: Not Found, R304.2.2, R304.5.3