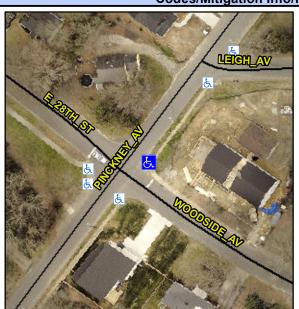

## Access Compliance Report Public Rights-of-Way (Curb Ramps)

Intersection ID: 10822 Main Street: PINCKNEY\_AV Cross Street: WOODSIDE\_AV Location: E

ADA ID: 56E5131EAB60 Ramp Type: Perp Initial Pass/Fail: Fail Overall Compliance: No Severity Score: 8.75