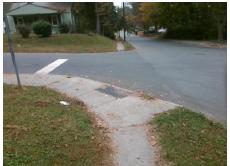

## Access Compliance Report Public Rights-of-Way (Curb Ramps)

Intersection ID: 10822 Main Street: PINCKNEY\_AV Cross Street: WOODSIDE\_AV Location: E

ADA ID: 56E5131EAB60 Ramp Type: Perp Initial Pass/Fail: Fail Overall Compliance: No Severity Score: 8.75

Total Cost: \$ 1850.00

| Field Measurements/Component Compliance |     |                       |       |                     |                             |      |  |  |
|-----------------------------------------|-----|-----------------------|-------|---------------------|-----------------------------|------|--|--|
| Compliance Description                  |     | Data                  | Comp  | oliance Description | Data                        |      |  |  |
|                                         | N/A | Ramp Length (in)      | 72.0  | Yes                 | Ramp Slope (%)              | 6.5  |  |  |
|                                         | No  | Ramp Width (in)       | 36.0  | Yes                 | Ramp XSlope (%)             | 1.0  |  |  |
|                                         | N/A | Flare Type LT         | N/A   | N/A                 | Flare Type RT               | N/A  |  |  |
|                                         | N/A | Flare Slope LT (%)    | N/A   | N/A                 | Flare Slope RT (%)          | N/A  |  |  |
|                                         | N/A | Flare Traversable LT? | N/A   | N/A                 | Flare Traversable RT?       | N/A  |  |  |
|                                         | N/A | Landing Length (in)   | N/A   | N/A                 | DWS Provided?               | N/A  |  |  |
|                                         | N/A | Landing Width (in)    | N/A   | N/A                 | DWS Contrast?               | N/A  |  |  |
|                                         | N/A | Landing Slope (%)     | N/A   | N/A                 | DWS Length (in)             | N/A  |  |  |
|                                         | N/A | Landing X Slope (%)   | N/A   | N/A                 | DWS Full Width?             | N/A  |  |  |
|                                         | N/A | Landing Curb? (Y/N)   | N/A   | N/A                 | DWS Offset (in)             | N/A  |  |  |
|                                         | N/A | Shared Landing?       | N/A   |                     |                             |      |  |  |
|                                         | N/A | Gutter Ponding?       | N/A   | N/A                 | Gutter Slope (%)            | N/A  |  |  |
|                                         | N/A | Gutter Lip Ht (in)    | N/A   | N/A                 | Gutter X Slope (%)          | N/A  |  |  |
|                                         | N/A | Painted X Walk1?      | No    | N/A                 | Painted X Walk2?            | N/A  |  |  |
|                                         |     | X Walk 1 Direction    | To SW |                     | X Walk 2 Direction          | N/A  |  |  |
|                                         | N/A | X Walk 1 Width (in)   | N/A   | N/A                 | X Walk 2 Width (in)         | N/A  |  |  |
|                                         |     | X Walk 1 Slope (%)    | 2.0   |                     | X Walk 2 Slope (%)          | N/A  |  |  |
|                                         |     | X Walk 1 X Slope (%)  | 2.8   |                     | X Walk 2 X Slope (%)        | N/A  |  |  |
|                                         | N/A | Ramp inside XWalk1?   | N/A   | N/A                 | Ramp inside XWalk2?         | N/A  |  |  |
|                                         |     | Road Slope (%)        | N/A   | N/A                 | Clear Space?                | N/A  |  |  |
|                                         |     | Road X Slope (%)      | N/A   | N/A                 | Clear Space to XWalk (in)   | N/A  |  |  |
|                                         | N/A | Any Obstructions?     | N/A   | N/A                 | Storm Grate/Utility Hazard? | N/A  |  |  |
|                                         |     | Obstruction Type      |       |                     | Storm Grate/Utility Type    |      |  |  |
|                                         |     |                       | N/A   |                     |                             | N/A  |  |  |
|                                         |     |                       |       | Yes                 | Surface Condition? (G/P)    | Good |  |  |
| 8                                       |     |                       |       | -                   |                             |      |  |  |