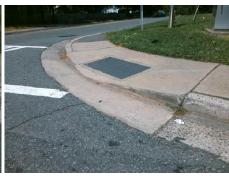

Surveyor Notes:

N/A

PROW/ADA:

Not Found, R304.2.2

Total Cost: \$ 3200.00

| Field Measurements/Component Compliance |                       |       |                        |                             |       |
|-----------------------------------------|-----------------------|-------|------------------------|-----------------------------|-------|
| Compliance Description                  |                       | Data  | Compliance Description |                             | Data  |
| N/A                                     | Ramp Length (in)      | 56.0  | No                     | Ramp Slope (%)              | 11.0  |
| Yes                                     | Ramp Width (in)       | 48.0  | Yes                    | Ramp XSlope (%)             | 2.0   |
| N/A                                     | Flare Type LT         | N/A   | N/A                    | Flare Type RT               | N/A   |
| N/A                                     | Flare Slope LT (%)    | N/A   | N/A                    | Flare Slope RT (%)          | N/A   |
| N/A                                     | Flare Traversable LT? | N/A   | N/A                    | Flare Traversable RT?       | N/A   |
| N/A                                     | Landing Length (in)   | N/A   | N/A                    | DWS Provided?               | N/A   |
| N/A                                     | Landing Width (in)    | N/A   | N/A                    | DWS Contrast?               | N/A   |
| N/A                                     | Landing Slope (%)     | N/A   | N/A                    | DWS Length (in)             | N/A   |
| N/A                                     | Landing X Slope (%)   | N/A   | N/A                    | DWS Full Width?             | N/A   |
| N/A                                     | Landing Curb? (Y/N)   | N/A   | N/A                    | DWS Offset (in)             | N/A   |
| N/A                                     | Shared Landing?       | N/A   |                        |                             |       |
| N/A                                     | Gutter Ponding?       | N/A   | N/A                    | Gutter Slope (%)            | N/A   |
| N/A                                     | Gutter Lip Ht (in)    | 2.0   | N/A                    | Gutter X Slope (%)          | N/A   |
| N/A                                     | Painted X Walk1?      | Yes   | N/A                    | Painted X Walk2?            | No    |
|                                         | X Walk 1 Direction    | To SW |                        | X Walk 2 Direction          | To SE |
| N/A                                     | X Walk 1 Width (in)   | 110.0 | N/A                    | X Walk 2 Width (in)         | N/A   |
|                                         | X Walk 1 Slope (%)    | 0.9   |                        | X Walk 2 Slope (%)          | 0.0   |
|                                         | X Walk 1 X Slope (%)  | 1.8   |                        | X Walk 2 X Slope (%)        | 1.9   |
| N/A                                     | Ramp inside XWalk1?   | Yes   | N/A                    | Ramp inside XWalk2?         | N/A   |
|                                         | Road Slope (%)        | 1.3   | N/A                    | Clear Space?                | N/A   |
|                                         | Road X Slope (%)      | 1.7   | N/A                    | Clear Space to XWalk (in)   | N/A   |
| N/A                                     | Any Obstructions?     | N/A   | N/A                    | Storm Grate/Utility Hazard? | N/A   |
|                                         | Obstruction Type      |       |                        | Storm Grate/Utility Type    |       |
|                                         |                       | N/A   |                        |                             | N/A   |
|                                         |                       |       | Yes                    | Surface Condition? (G/P)    | Good  |
|                                         |                       |       |                        |                             |       |