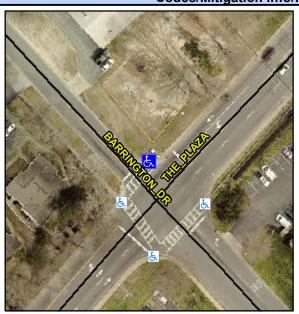

## Access Compliance Report Public Rights-of-Way (Curb Ramps)

Intersection ID: 9610 Main Street: BARRINGTON\_DR Cross Street: THE\_PLAZA Location: N

ADA ID: 56E8287B4739 Ramp Type: PerpDiag Initial Pass/Fail: Fail Overall Compliance: No Severity Score: 12.5

## Field Measurements/Component Compliance

Street 1 Name
Stop Condition-Street 2
Street 2 Name
Stop Condition-Street 1

BARRINGTON DR Signal THE PLAZA Signal Possible Solutions:

Remove & Replace Curb Ramp With Two New Directional Ramps or Equivalent.