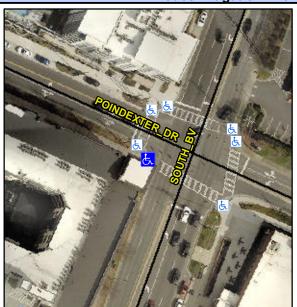

## Access Compliance Report Public Rights-of-Way (Curb Ramps)

Intersection ID: 15175Main Street:SOUTH\_BVCross Street:POINDEXTER\_DRLocation:WADA ID: 56EC304A14A5Ramp Type:PerpInitial Pass/Fail:FailOverall Compliance:NoSeverity Score:21.25

Codes/Mitigation Info/Possible Solution

| Street 1 Name           | SOUTH BV |
|-------------------------|----------|
| Stop Condition-Street 2 | Signal   |
| Street 2 Name           | N/A      |
| Stop Condition-Street 1 | N/A      |