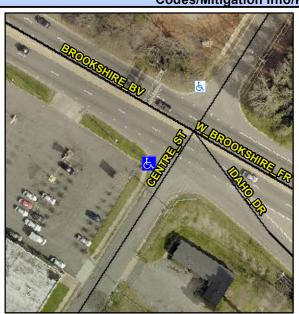

## **Access Compliance Report Public Rights-of-Way** (Curb Ramps)

Intersection ID: 8611 Main Street: BROOKSHIRE BV **Cross Street: CENTRE\_ST** Location: W ADA ID: 56EE17D2C2CA Ramp Type: Perp Initial Pass/Fail: Fail **Overall Compliance: No Severity Score:** 8.75

**Codes/Mitigation Info/Possible Solution** 

**CENTRE ST** Street 1 Name Stop Condition-Street 2 StopSign Street 2 Name N/A Stop Condition-Street 1 N/A

Possible Solutions: Remove & Replace Entire Ramp. Surveyor Notes: N/A PROW/ADA: Not Found, R304.5.1