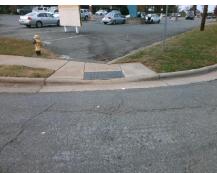

## **Access Compliance Report Public Rights-of-Way** (Curb Ramps)

Intersection ID: 8611 Main Street: BROOKSHIRE BV **Cross Street: CENTRE\_ST** Location: W ADA ID: 56EE17D2C2CA Ramp Type: Perp Initial Pass/Fail: Fail **Overall Compliance: No Severity Score:** 8.75

**Codes/Mitigation Info/Possible Solution** 

**CENTRE ST** Street 1 Name Stop Condition-Street 2 StopSign Street 2 Name N/A Stop Condition-Street 1 N/A

Possible Solutions: Remove & Replace Entire Ramp. Surveyor Notes: N/A PROW/ADA: Not Found, R304.5.1

Total Cost: 1850.00

| Field Measurements/Component Compliance |                        |                       |      |                        |                             |      |
|-----------------------------------------|------------------------|-----------------------|------|------------------------|-----------------------------|------|
|                                         | Compliance Description |                       | Data | Compliance Description |                             | Data |
|                                         | N/A                    | Ramp Length (in)      | 61.0 | Yes                    | Ramp Slope (%)              | 5.9  |
|                                         | No                     | Ramp Width (in)       | 47.5 | Yes                    | Ramp XSlope (%)             | 0.3  |
|                                         | N/A                    | Flare Type LT         | N/A  | N/A                    | Flare Type RT               | N/A  |
|                                         | N/A                    | Flare Slope LT (%)    | N/A  | N/A                    | Flare Slope RT (%)          | N/A  |
|                                         | N/A                    | Flare Traversable LT? | N/A  | N/A                    | Flare Traversable RT?       | N/A  |
|                                         | N/A                    | Landing Length (in)   | N/A  | N/A                    | DWS Provided?               | N/A  |
|                                         | N/A                    | Landing Width (in)    | N/A  | N/A                    | DWS Contrast?               | N/A  |
|                                         | N/A                    | Landing Slope (%)     | N/A  | N/A                    | DWS Length (in)             | N/A  |
|                                         | N/A                    | Landing X Slope (%)   | N/A  | N/A                    | DWS Full Width?             | N/A  |
|                                         | N/A                    | Landing Curb? (Y/N)   | N/A  | N/A                    | DWS Offset (in)             | N/A  |
|                                         | N/A                    | Shared Landing?       | N/A  |                        |                             |      |
|                                         | N/A                    | Gutter Ponding?       | N/A  | N/A                    | Gutter Slope (%)            | N/A  |
|                                         | N/A                    | Gutter Lip Ht (in)    | 0.5  | N/A                    | Gutter X Slope (%)          | N/A  |
|                                         | N/A                    | Painted X Walk1?      | No   | N/A                    | Painted X Walk2?            | N/A  |
|                                         |                        | X Walk 1 Direction    | То Е |                        | X Walk 2 Direction          | N/A  |
|                                         | N/A                    | X Walk 1 Width (in)   | N/A  | N/A                    | X Walk 2 Width (in)         | N/A  |
|                                         |                        | X Walk 1 Slope (%)    | 0.3  |                        | X Walk 2 Slope (%)          | N/A  |
|                                         |                        | X Walk 1 X Slope (%)  | 1.2  |                        | X Walk 2 X Slope (%)        | N/A  |
|                                         | N/A                    | Ramp inside XWalk1?   | N/A  | N/A                    | Ramp inside XWalk2?         | N/A  |
|                                         |                        | Road Slope (%)        | 1.2  | N/A                    | Clear Space?                | N/A  |
|                                         |                        | Road X Slope (%)      | 0.3  | N/A                    | Clear Space to XWalk (in)   | N/A  |
|                                         | N/A                    | Any Obstructions?     | N/A  | N/A                    | Storm Grate/Utility Hazard? | N/A  |
|                                         |                        | Obstruction Type      |      |                        | Storm Grate/Utility Type    |      |
|                                         |                        |                       | N/A  |                        |                             | N/A  |
|                                         |                        |                       |      | Yes                    | Surface Condition? (G/P)    | Good |
| ė.                                      |                        |                       |      |                        |                             |      |