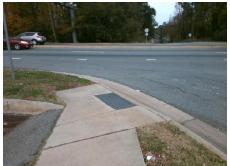

## **Access Compliance Report Public Rights-of-Way** (Curb Ramps)

Intersection ID: 8611 Main Street: BROOKSHIRE BV **Cross Street: CENTRE\_ST** Location: W ADA ID: 56EE17D2C2CA Ramp Type: Perp Initial Pass/Fail: Fail **Overall Compliance: No Severity Score:** 8.75

**Codes/Mitigation Info/Possible Solution** 

**CENTRE ST** Street 1 Name Stop Condition-Street 2 StopSign Street 2 Name N/A Stop Condition-Street 1 N/A

Possible Solutions: Remove & Replace Entire Ramp. Surveyor Notes: N/A PROW/ADA: Not Found, R304.5.1

Total Cost: 1850.00

| Field Measurements/Component Compliance |                        |                       |      |                        |                             |      |
|-----------------------------------------|------------------------|-----------------------|------|------------------------|-----------------------------|------|
|                                         | Compliance Description |                       | Data | Compliance Description |                             | Data |
|                                         | N/A                    | Ramp Length (in)      | 61.0 | Yes                    | Ramp Slope (%)              | 5.9  |
|                                         | No                     | Ramp Width (in)       | 47.5 | Yes                    | Ramp XSlope (%)             | 0.3  |
|                                         | N/A                    | Flare Type LT         | N/A  | N/A                    | Flare Type RT               | N/A  |
|                                         | N/A                    | Flare Slope LT (%)    | N/A  | N/A                    | Flare Slope RT (%)          | N/A  |
|                                         | N/A                    | Flare Traversable LT? | N/A  | N/A                    | Flare Traversable RT?       | N/A  |
|                                         | N/A                    | Landing Length (in)   | N/A  | N/A                    | DWS Provided?               | N/A  |
|                                         | N/A                    | Landing Width (in)    | N/A  | N/A                    | DWS Contrast?               | N/A  |
|                                         | N/A                    | Landing Slope (%)     | N/A  | N/A                    | DWS Length (in)             | N/A  |
|                                         | N/A                    | Landing X Slope (%)   | N/A  | N/A                    | DWS Full Width?             | N/A  |
|                                         | N/A                    | Landing Curb? (Y/N)   | N/A  | N/A                    | DWS Offset (in)             | N/A  |
|                                         | N/A                    | Shared Landing?       | N/A  |                        |                             |      |
|                                         | N/A                    | Gutter Ponding?       | N/A  | N/A                    | Gutter Slope (%)            | N/A  |
|                                         | N/A                    | Gutter Lip Ht (in)    | 0.5  | N/A                    | Gutter X Slope (%)          | N/A  |
|                                         | N/A                    | Painted X Walk1?      | No   | N/A                    | Painted X Walk2?            | N/A  |
|                                         |                        | X Walk 1 Direction    | То Е |                        | X Walk 2 Direction          | N/A  |
|                                         | N/A                    | X Walk 1 Width (in)   | N/A  | N/A                    | X Walk 2 Width (in)         | N/A  |
|                                         |                        | X Walk 1 Slope (%)    | 0.3  |                        | X Walk 2 Slope (%)          | N/A  |
|                                         |                        | X Walk 1 X Slope (%)  | 1.2  |                        | X Walk 2 X Slope (%)        | N/A  |
|                                         | N/A                    | Ramp inside XWalk1?   | N/A  | N/A                    | Ramp inside XWalk2?         | N/A  |
|                                         |                        | Road Slope (%)        | 1.2  | N/A                    | Clear Space?                | N/A  |
|                                         |                        | Road X Slope (%)      | 0.3  | N/A                    | Clear Space to XWalk (in)   | N/A  |
|                                         | N/A                    | Any Obstructions?     | N/A  | N/A                    | Storm Grate/Utility Hazard? | N/A  |
|                                         |                        | Obstruction Type      |      |                        | Storm Grate/Utility Type    |      |
|                                         |                        |                       | N/A  |                        |                             | N/A  |
|                                         |                        |                       |      | Yes                    | Surface Condition? (G/P)    | Good |
| ė.                                      |                        |                       |      |                        |                             |      |