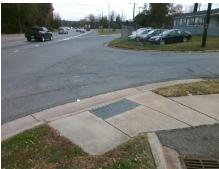

## **Access Compliance Report Public Rights-of-Way** (Curb Ramps)

Intersection ID: 8611 Main Street: BROOKSHIRE BV **Cross Street: CENTRE\_ST** Location: W ADA ID: 56EE17D2C2CA Ramp Type: Perp Initial Pass/Fail: Fail **Overall Compliance: No Severity Score:** 8.75

**Codes/Mitigation Info/Possible Solution** 

**CENTRE ST** Street 1 Name Stop Condition-Street 2 StopSign Street 2 Name N/A Stop Condition-Street 1 N/A

Possible Solutions: Remove & Replace Entire Ramp. Surveyor Notes: N/A PROW/ADA: Not Found, R304.5.1

Total Cost: 1850.00

| Field Measurements/Component Compliance |                        |                       |      |                        |                             |      |
|-----------------------------------------|------------------------|-----------------------|------|------------------------|-----------------------------|------|
|                                         | Compliance Description |                       | Data | Compliance Description |                             | Data |
|                                         | N/A                    | Ramp Length (in)      | 61.0 | Yes                    | Ramp Slope (%)              | 5.9  |
|                                         | No                     | Ramp Width (in)       | 47.5 | Yes                    | Ramp XSlope (%)             | 0.3  |
|                                         | N/A                    | Flare Type LT         | N/A  | N/A                    | Flare Type RT               | N/A  |
|                                         | N/A                    | Flare Slope LT (%)    | N/A  | N/A                    | Flare Slope RT (%)          | N/A  |
|                                         | N/A                    | Flare Traversable LT? | N/A  | N/A                    | Flare Traversable RT?       | N/A  |
|                                         | N/A                    | Landing Length (in)   | N/A  | N/A                    | DWS Provided?               | N/A  |
|                                         | N/A                    | Landing Width (in)    | N/A  | N/A                    | DWS Contrast?               | N/A  |
|                                         | N/A                    | Landing Slope (%)     | N/A  | N/A                    | DWS Length (in)             | N/A  |
|                                         | N/A                    | Landing X Slope (%)   | N/A  | N/A                    | DWS Full Width?             | N/A  |
|                                         | N/A                    | Landing Curb? (Y/N)   | N/A  | N/A                    | DWS Offset (in)             | N/A  |
|                                         | N/A                    | Shared Landing?       | N/A  |                        |                             |      |
|                                         | N/A                    | Gutter Ponding?       | N/A  | N/A                    | Gutter Slope (%)            | N/A  |
|                                         | N/A                    | Gutter Lip Ht (in)    | 0.5  | N/A                    | Gutter X Slope (%)          | N/A  |
|                                         | N/A                    | Painted X Walk1?      | No   | N/A                    | Painted X Walk2?            | N/A  |
|                                         |                        | X Walk 1 Direction    | То Е |                        | X Walk 2 Direction          | N/A  |
|                                         | N/A                    | X Walk 1 Width (in)   | N/A  | N/A                    | X Walk 2 Width (in)         | N/A  |
|                                         |                        | X Walk 1 Slope (%)    | 0.3  |                        | X Walk 2 Slope (%)          | N/A  |
|                                         |                        | X Walk 1 X Slope (%)  | 1.2  |                        | X Walk 2 X Slope (%)        | N/A  |
|                                         | N/A                    | Ramp inside XWalk1?   | N/A  | N/A                    | Ramp inside XWalk2?         | N/A  |
|                                         |                        | Road Slope (%)        | 1.2  | N/A                    | Clear Space?                | N/A  |
|                                         |                        | Road X Slope (%)      | 0.3  | N/A                    | Clear Space to XWalk (in)   | N/A  |
|                                         | N/A                    | Any Obstructions?     | N/A  | N/A                    | Storm Grate/Utility Hazard? | N/A  |
|                                         |                        | Obstruction Type      |      |                        | Storm Grate/Utility Type    |      |
|                                         |                        |                       | N/A  |                        |                             | N/A  |
|                                         |                        |                       |      | Yes                    | Surface Condition? (G/P)    | Good |
| ė.                                      |                        |                       |      |                        |                             |      |