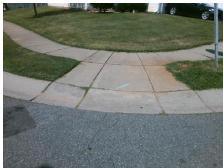

Intersection ID: 45829Main Street: PATRICIA\_ANN\_LNCross Street: CHRISTENBURY\_HILLS\_LNLocation:SWADA ID: 56F089DB6458Ramp Type: PerpDiagInitial Pass/Fail: FailOverall Compliance: NoSeverity Score:30

3.0

N/A

N/A

Street 1 Name CHRISTENBURY HILLS LN
Stop Condition-Street 2 None
Street 2 Name PATRICIA ANN LN
Stop Condition-Street 1 StopSign

Possible Solutions:

Remove & Replace Curb Ramp With Two New Directional Ramps or Equivalent.