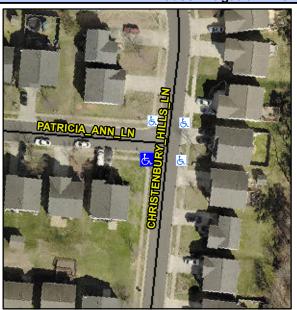

Intersection ID: 45829Main Street: PATRICIA\_ANN\_LNCross Street: CHRISTENBURY\_HILLS\_LNLocation:SWADA ID: 56F089DB6458Ramp Type: PerpDiagInitial Pass/Fail: FailOverall Compliance: NoSeverity Score:30

3.0

N/A

N/A

Street 1 Name CHRISTENBURY HILLS LN
Stop Condition-Street 2 None
Street 2 Name PATRICIA ANN LN
Stop Condition-Street 1 StopSign

Possible Solutions:

Remove & Replace Curb Ramp With Two New Directional Ramps or Equivalent.