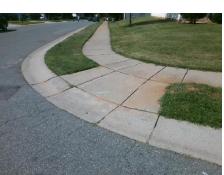

Intersection ID: 45829Main Street: PATRICIA\_ANN\_LNCross Street: CHRISTENBURY\_HILLS\_LNLocation:SWADA ID: 56F089DB6458Ramp Type: PerpDiagInitial Pass/Fail: FailOverall Compliance: NoSeverity Score:30

3.0

N/A

N/A

Street 1 Name CHRISTENBURY HILLS LN
Stop Condition-Street 2 None
Street 2 Name PATRICIA ANN LN
Stop Condition-Street 1 StopSign

Possible Solutions:

Remove & Replace Curb Ramp With Two New Directional Ramps or Equivalent.