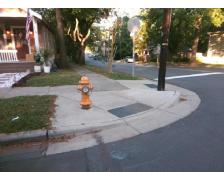

Surveyor Notes:

NO LNDG, FIRE HYDRANT LT FL

PROW/ADA:

Total Cost:

Not Found, R304.5.3

3200.00

| N/A | Ramp Length (in)      | 158.0 | Yes | BlendTrans Slope (%)        | 1.6  |
|-----|-----------------------|-------|-----|-----------------------------|------|
| Yes | Ramp Width (in)       | 48.0  | No  | BlendTrans XSlope (%)       | 2.7  |
| N/A | Flare Type LT         | N/A   | N/A | Flare Type RT               | N/A  |
| N/A | Flare Slope LT (%)    | N/A   | N/A | Flare Slope RT (%)          | N/A  |
| N/A | Flare Traversable LT? | N/A   | N/A | Flare Traversable RT?       | N/A  |
| N/A | Landing Length (in)   | N/A   | N/A | DWS Provided?               | N/A  |
| N/A | Landing Width (in)    | N/A   | N/A | DWS Contrast?               | N/A  |
| N/A | Landing Slope (%)     | N/A   | N/A | DWS Length (in)             | N/A  |
| N/A | Landing X Slope (%)   | N/A   | N/A | DWS Full Width?             | N/A  |
| N/A | Landing Curb? (Y/N)   | N/A   | N/A | DWS Offset (in)             | N/A  |
| N/A | Shared Landing?       | N/A   |     |                             |      |
| N/A | Gutter Ponding?       | N/A   | N/A | Gutter Slope (%)            | N/A  |
| N/A | Gutter Lip Ht (in)    | N/A   | N/A | Gutter X Slope (%)          | N/A  |
| N/A | Painted X Walk1?      | No    | N/A | Painted X Walk2?            | N/A  |
|     | X Walk 1 Direction    | To NE |     | X Walk 2 Direction          | N/A  |
|     | X Walk 1 Width (in)   | N/A   |     | X Walk 2 Width (in)         | N/A  |
|     | X Walk 1 Slope (%)    | 4.0   |     | X Walk 2 Slope (%)          | N/A  |
|     | X Walk 1 X Slope (%)  | 0.4   |     | X Walk 2 X Slope (%)        | N/A  |
| N/A | Ramp inside XWalk1?   | N/A   | N/A | Ramp inside XWalk2?         | N/A  |
|     | Road Slope (%)        | 0.4   |     | Clear Space?                | N/A  |
|     | Road X Slope (%)      | 4.0   | N/A | Clear Space to XWalk (in)   | N/A  |
| N/A | Any Obstructions?     | N/A   | N/A | Storm Grate/Utility Hazard? | N/A  |
|     | Obstruction Type      |       | l   | Storm Grate/Utility Type    |      |
|     |                       | N/A   |     |                             | N/A  |
|     |                       |       | Yes | Surface Condition? (G/P)    | Good |