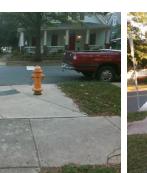

Surveyor Notes:

NO LNDG, FIRE HYDRANT LT FL

PROW/ADA:

Total Cost:

Not Found, R304.5.3

3200.00

| N/A | Ramp Length (in)      | 158.0 | Yes | BlendTrans Slope (%)        | 1.6  |
|-----|-----------------------|-------|-----|-----------------------------|------|
| Yes | Ramp Width (in)       | 48.0  | No  | BlendTrans XSlope (%)       | 2.7  |
| N/A | Flare Type LT         | N/A   | N/A | Flare Type RT               | N/A  |
| N/A | Flare Slope LT (%)    | N/A   | N/A | Flare Slope RT (%)          | N/A  |
| N/A | Flare Traversable LT? | N/A   | N/A | Flare Traversable RT?       | N/A  |
| N/A | Landing Length (in)   | N/A   | N/A | DWS Provided?               | N/A  |
| N/A | Landing Width (in)    | N/A   | N/A | DWS Contrast?               | N/A  |
| N/A | Landing Slope (%)     | N/A   | N/A | DWS Length (in)             | N/A  |
| N/A | Landing X Slope (%)   | N/A   | N/A | DWS Full Width?             | N/A  |
| N/A | Landing Curb? (Y/N)   | N/A   | N/A | DWS Offset (in)             | N/A  |
| N/A | Shared Landing?       | N/A   |     |                             |      |
| N/A | Gutter Ponding?       | N/A   | N/A | Gutter Slope (%)            | N/A  |
| N/A | Gutter Lip Ht (in)    | N/A   | N/A | Gutter X Slope (%)          | N/A  |
| N/A | Painted X Walk1?      | No    | N/A | Painted X Walk2?            | N/A  |
|     | X Walk 1 Direction    | To NE |     | X Walk 2 Direction          | N/A  |
|     | X Walk 1 Width (in)   | N/A   |     | X Walk 2 Width (in)         | N/A  |
|     | X Walk 1 Slope (%)    | 4.0   |     | X Walk 2 Slope (%)          | N/A  |
|     | X Walk 1 X Slope (%)  | 0.4   |     | X Walk 2 X Slope (%)        | N/A  |
| N/A | Ramp inside XWalk1?   | N/A   | N/A | Ramp inside XWalk2?         | N/A  |
|     | Road Slope (%)        | 0.4   |     | Clear Space?                | N/A  |
|     | Road X Slope (%)      | 4.0   | N/A | Clear Space to XWalk (in)   | N/A  |
| N/A | Any Obstructions?     | N/A   | N/A | Storm Grate/Utility Hazard? | N/A  |
|     | Obstruction Type      |       | l   | Storm Grate/Utility Type    |      |
|     |                       | N/A   |     |                             | N/A  |
|     |                       |       | Yes | Surface Condition? (G/P)    | Good |