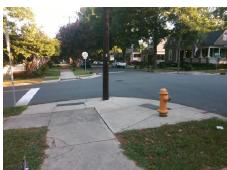

Surveyor Notes:

NO LNDG, FIRE HYDRANT LT FL

PROW/ADA:

Total Cost:

Not Found, R304.5.3

3200.00

| N/A | Ramp Length (in)      | 158.0 | Yes | BlendTrans Slope (%)        | 1.6  |
|-----|-----------------------|-------|-----|-----------------------------|------|
| Yes | Ramp Width (in)       | 48.0  | No  | BlendTrans XSlope (%)       | 2.7  |
| N/A | Flare Type LT         | N/A   | N/A | Flare Type RT               | N/A  |
| N/A | Flare Slope LT (%)    | N/A   | N/A | Flare Slope RT (%)          | N/A  |
| N/A | Flare Traversable LT? | N/A   | N/A | Flare Traversable RT?       | N/A  |
| N/A | Landing Length (in)   | N/A   | N/A | DWS Provided?               | N/A  |
| N/A | Landing Width (in)    | N/A   | N/A | DWS Contrast?               | N/A  |
| N/A | Landing Slope (%)     | N/A   | N/A | DWS Length (in)             | N/A  |
| N/A | Landing X Slope (%)   | N/A   | N/A | DWS Full Width?             | N/A  |
| N/A | Landing Curb? (Y/N)   | N/A   | N/A | DWS Offset (in)             | N/A  |
| N/A | Shared Landing?       | N/A   |     |                             |      |
| N/A | Gutter Ponding?       | N/A   | N/A | Gutter Slope (%)            | N/A  |
| N/A | Gutter Lip Ht (in)    | N/A   | N/A | Gutter X Slope (%)          | N/A  |
| N/A | Painted X Walk1?      | No    | N/A | Painted X Walk2?            | N/A  |
|     | X Walk 1 Direction    | To NE |     | X Walk 2 Direction          | N/A  |
|     | X Walk 1 Width (in)   | N/A   |     | X Walk 2 Width (in)         | N/A  |
|     | X Walk 1 Slope (%)    | 4.0   |     | X Walk 2 Slope (%)          | N/A  |
|     | X Walk 1 X Slope (%)  | 0.4   |     | X Walk 2 X Slope (%)        | N/A  |
| N/A | Ramp inside XWalk1?   | N/A   | N/A | Ramp inside XWalk2?         | N/A  |
|     | Road Slope (%)        | 0.4   |     | Clear Space?                | N/A  |
|     | Road X Slope (%)      | 4.0   | N/A | Clear Space to XWalk (in)   | N/A  |
| N/A | Any Obstructions?     | N/A   | N/A | Storm Grate/Utility Hazard? | N/A  |
|     | Obstruction Type      |       | l   | Storm Grate/Utility Type    |      |
|     |                       | N/A   |     |                             | N/A  |
|     |                       |       | Yes | Surface Condition? (G/P)    | Good |