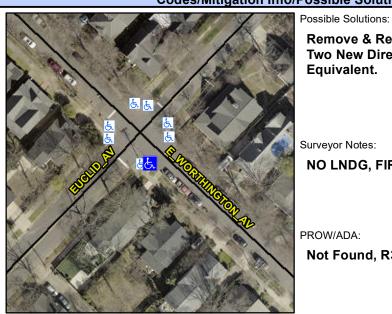

## **Access Compliance Report Public Rights-of-Way** (Curb Ramps)

Data

25.7

Intersection ID: 14378 Main Street: E WORTHINGTON AV **Cross Street: EUCLID AV** Location: ADA ID: 56F7B2E36E40 Ramp Type: BlendTrans1 Initial Pass/Fail: Fail **Overall Compliance: No Severity Score:** 1.25

## Field Measurements/Component Compliance

Data Compliance Description

**E WORTHINGTON AV** Street 1 Name Stop Condition-Street 1 StopSign Street 2 Name N/A Stop Condition-Street 2 N/A Remove & Replace Curb Ramp With Two New Directional Ramps or Equivalent.