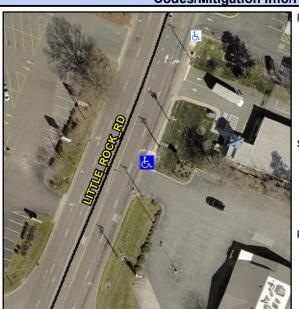

Main Street: LITTLE ROCK RD Intersection ID: N/A Cross Street: N/A Location: NE Initial Pass/Fail: Fail **Overall Compliance: No** ADA ID: 56F815EB72E6 Ramp Type: Directional2 Severity Score: 21.25

Codes/Mitigation Info/Possible Solution