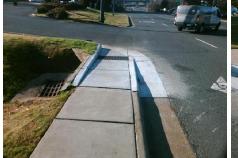

Main Street: LITTLE ROCK RD Intersection ID: N/A Cross Street: N/A Location: NE Initial Pass/Fail: Fail **Overall Compliance: No** ADA ID: 56F815EB72E6 Ramp Type: Directional2 Severity Score: 21.25

Codes/Mitigation Info/Possible Solution