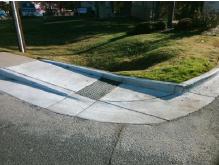

Main Street: LITTLE ROCK RD Intersection ID: N/A Cross Street: N/A Location: NE Initial Pass/Fail: Fail **Overall Compliance: No** ADA ID: 56F815EB72E6 Ramp Type: Directional2 Severity Score: 21.25

Codes/Mitigation Info/Possible Solution