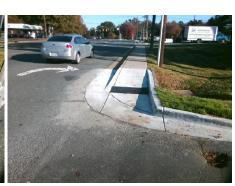

Main Street: LITTLE ROCK RD Intersection ID: N/A Cross Street: N/A Location: NE Initial Pass/Fail: Fail **Overall Compliance: No** ADA ID: 56F815EB72E6 Ramp Type: Directional2 Severity Score: 21.25

Codes/Mitigation Info/Possible Solution