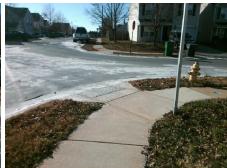

## Access Compliance Report Public Rights-of-Way (Curb Ramps)

Intersection ID: 45152 Main Street: REID\_OAKS\_DR Cross Street: REID\_PARK\_LN Location: NW

ADA ID: 56F93DA032F0 Ramp Type: PerpDiag Initial Pass/Fail: Fail Overall Compliance: No Severity Score: 12.5

## Field Measurements/Component Compliance

Street 1 Name
Stop Condition-Street 2
Street 2 Name
Stop Condition-Street 1

REID PARK LN StopSign REID OAKS DR None Possible Solutions:

Remove & Replace Curb Ramp With
Two New Directional Ramps or
Equivalent.

Surveyor Notes:

N/A

N/A

PROW/ADA:

Not Found, R304.2.2

Total Cost: \$ 3200.00

| Compliance Description |                       | Data | Comp | liance Description          | Data |
|------------------------|-----------------------|------|------|-----------------------------|------|
| N/A                    | Ramp Length (in)      | 46.0 | No   | Ramp Slope (%)              | 10.4 |
| Yes                    | Ramp Width (in)       | 48.0 | Yes  | Ramp XSlope (%)             | 0.8  |
| N/A                    | Flare Type LT         | N/A  | N/A  | Flare Type RT               | N/A  |
| N/A                    | Flare Slope LT (%)    | N/A  | N/A  | Flare Slope RT (%)          | N/A  |
| N/A                    | Flare Traversable LT? | N/A  | N/A  | Flare Traversable RT?       | N/A  |
| N/A                    | Landing Length (in)   | N/A  | N/A  | DWS Provided?               | N/A  |
| N/A                    | Landing Width (in)    | N/A  | N/A  | DWS Contrast?               | N/A  |
| N/A                    | Landing Slope (%)     | N/A  | N/A  | DWS Length (in)             | N/A  |
| N/A                    | Landing X Slope (%)   | N/A  | N/A  | DWS Full Width?             | N/A  |
| N/A                    | Landing Curb? (Y/N)   | N/A  | N/A  | DWS Offset (in)             | N/A  |
| N/A                    | Shared Landing?       | N/A  |      |                             |      |
| N/A                    | Gutter Ponding?       | N/A  | N/A  | Gutter Slope (%)            | N/A  |
| N/A                    | Gutter Lip Ht (in)    | N/A  | N/A  | Gutter X Slope (%)          | N/A  |
| N/A                    | Painted X Walk1?      | No   | N/A  | Painted X Walk2?            | No   |
|                        | X Walk 1 Direction    | To S |      | X Walk 2 Direction          | To E |
| N/A                    | X Walk 1 Width (in)   | N/A  | N/A  | X Walk 2 Width (in)         | N/A  |
|                        | X Walk 1 Slope (%)    | 2.8  |      | X Walk 2 Slope (%)          | 1.6  |
|                        | X Walk 1 X Slope (%)  | 2.1  |      | X Walk 2 X Slope (%)        | 0.7  |
| N/A                    | Ramp inside XWalk1?   | N/A  | N/A  | Ramp inside XWalk2?         | N/A  |
|                        | Road Slope (%)        | 1.4  | N/A  | Clear Space?                | N/A  |
|                        | Road X Slope (%)      | 3.7  | N/A  | Clear Space to XWalk (in)   | N/A  |
| N/A                    | Any Obstructions?     | N/A  | N/A  | Storm Grate/Utility Hazard? | N/A  |
|                        | Obstruction Type      |      |      | Storm Grate/Utility Type    |      |
|                        |                       | N/A  |      |                             | N/A  |
|                        |                       |      | Yes  | Surface Condition? (G/P)    | Good |