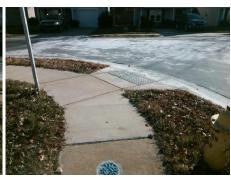

## Access Compliance Report Public Rights-of-Way (Curb Ramps)

Intersection ID: 45152 Main Street: REID\_OAKS\_DR Cross Street: REID\_PARK\_LN Location: NW

ADA ID: 56F93DA032F0 Ramp Type: PerpDiag Initial Pass/Fail: Fail Overall Compliance: No Severity Score: 12.5

## Field Measurements/Component Compliance

Street 1 Name
Stop Condition-Street 2
Street 2 Name
Stop Condition-Street 1

REID PARK LN StopSign REID OAKS DR None Possible Solutions:

Remove & Replace Curb Ramp With
Two New Directional Ramps or
Equivalent.

Surveyor Notes:

N/A

N/A

PROW/ADA:

Not Found, R304.2.2

Total Cost: \$ 3200.00

| Compliance Description |                       | Data | Comp | liance Description          | Data |
|------------------------|-----------------------|------|------|-----------------------------|------|
| N/A                    | Ramp Length (in)      | 46.0 | No   | Ramp Slope (%)              | 10.4 |
| Yes                    | Ramp Width (in)       | 48.0 | Yes  | Ramp XSlope (%)             | 0.8  |
| N/A                    | Flare Type LT         | N/A  | N/A  | Flare Type RT               | N/A  |
| N/A                    | Flare Slope LT (%)    | N/A  | N/A  | Flare Slope RT (%)          | N/A  |
| N/A                    | Flare Traversable LT? | N/A  | N/A  | Flare Traversable RT?       | N/A  |
| N/A                    | Landing Length (in)   | N/A  | N/A  | DWS Provided?               | N/A  |
| N/A                    | Landing Width (in)    | N/A  | N/A  | DWS Contrast?               | N/A  |
| N/A                    | Landing Slope (%)     | N/A  | N/A  | DWS Length (in)             | N/A  |
| N/A                    | Landing X Slope (%)   | N/A  | N/A  | DWS Full Width?             | N/A  |
| N/A                    | Landing Curb? (Y/N)   | N/A  | N/A  | DWS Offset (in)             | N/A  |
| N/A                    | Shared Landing?       | N/A  |      |                             |      |
| N/A                    | Gutter Ponding?       | N/A  | N/A  | Gutter Slope (%)            | N/A  |
| N/A                    | Gutter Lip Ht (in)    | N/A  | N/A  | Gutter X Slope (%)          | N/A  |
| N/A                    | Painted X Walk1?      | No   | N/A  | Painted X Walk2?            | No   |
|                        | X Walk 1 Direction    | To S |      | X Walk 2 Direction          | To E |
| N/A                    | X Walk 1 Width (in)   | N/A  | N/A  | X Walk 2 Width (in)         | N/A  |
|                        | X Walk 1 Slope (%)    | 2.8  |      | X Walk 2 Slope (%)          | 1.6  |
|                        | X Walk 1 X Slope (%)  | 2.1  |      | X Walk 2 X Slope (%)        | 0.7  |
| N/A                    | Ramp inside XWalk1?   | N/A  | N/A  | Ramp inside XWalk2?         | N/A  |
|                        | Road Slope (%)        | 1.4  | N/A  | Clear Space?                | N/A  |
|                        | Road X Slope (%)      | 3.7  | N/A  | Clear Space to XWalk (in)   | N/A  |
| N/A                    | Any Obstructions?     | N/A  | N/A  | Storm Grate/Utility Hazard? | N/A  |
|                        | Obstruction Type      |      |      | Storm Grate/Utility Type    |      |
|                        |                       | N/A  |      |                             | N/A  |
|                        |                       |      | Yes  | Surface Condition? (G/P)    | Good |