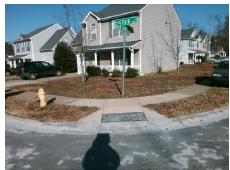

## Access Compliance Report Public Rights-of-Way (Curb Ramps)

Intersection ID: 45152 Main Street: REID\_OAKS\_DR Cross Street: REID\_PARK\_LN Location: NW

ADA ID: 56F93DA032F0 Ramp Type: PerpDiag Initial Pass/Fail: Fail Overall Compliance: No Severity Score: 12.5

## Field Measurements/Component Compliance

Street 1 Name
Stop Condition-Street 2
Street 2 Name
Stop Condition-Street 1

REID PARK LN StopSign REID OAKS DR None Possible Solutions:

Remove & Replace Curb Ramp With
Two New Directional Ramps or
Equivalent.

Surveyor Notes:

N/A

N/A

PROW/ADA:

Not Found, R304.2.2

Total Cost: \$ 3200.00

| Compliance Description |                       | Data | Comp | liance Description          | Data |
|------------------------|-----------------------|------|------|-----------------------------|------|
| N/A                    | Ramp Length (in)      | 46.0 | No   | Ramp Slope (%)              | 10.4 |
| Yes                    | Ramp Width (in)       | 48.0 | Yes  | Ramp XSlope (%)             | 0.8  |
| N/A                    | Flare Type LT         | N/A  | N/A  | Flare Type RT               | N/A  |
| N/A                    | Flare Slope LT (%)    | N/A  | N/A  | Flare Slope RT (%)          | N/A  |
| N/A                    | Flare Traversable LT? | N/A  | N/A  | Flare Traversable RT?       | N/A  |
| N/A                    | Landing Length (in)   | N/A  | N/A  | DWS Provided?               | N/A  |
| N/A                    | Landing Width (in)    | N/A  | N/A  | DWS Contrast?               | N/A  |
| N/A                    | Landing Slope (%)     | N/A  | N/A  | DWS Length (in)             | N/A  |
| N/A                    | Landing X Slope (%)   | N/A  | N/A  | DWS Full Width?             | N/A  |
| N/A                    | Landing Curb? (Y/N)   | N/A  | N/A  | DWS Offset (in)             | N/A  |
| N/A                    | Shared Landing?       | N/A  |      |                             |      |
| N/A                    | Gutter Ponding?       | N/A  | N/A  | Gutter Slope (%)            | N/A  |
| N/A                    | Gutter Lip Ht (in)    | N/A  | N/A  | Gutter X Slope (%)          | N/A  |
| N/A                    | Painted X Walk1?      | No   | N/A  | Painted X Walk2?            | No   |
|                        | X Walk 1 Direction    | To S |      | X Walk 2 Direction          | To E |
| N/A                    | X Walk 1 Width (in)   | N/A  | N/A  | X Walk 2 Width (in)         | N/A  |
|                        | X Walk 1 Slope (%)    | 2.8  |      | X Walk 2 Slope (%)          | 1.6  |
|                        | X Walk 1 X Slope (%)  | 2.1  |      | X Walk 2 X Slope (%)        | 0.7  |
| N/A                    | Ramp inside XWalk1?   | N/A  | N/A  | Ramp inside XWalk2?         | N/A  |
|                        | Road Slope (%)        | 1.4  | N/A  | Clear Space?                | N/A  |
|                        | Road X Slope (%)      | 3.7  | N/A  | Clear Space to XWalk (in)   | N/A  |
| N/A                    | Any Obstructions?     | N/A  | N/A  | Storm Grate/Utility Hazard? | N/A  |
|                        | Obstruction Type      |      |      | Storm Grate/Utility Type    |      |
|                        |                       | N/A  |      |                             | N/A  |
|                        |                       |      | Yes  | Surface Condition? (G/P)    | Good |