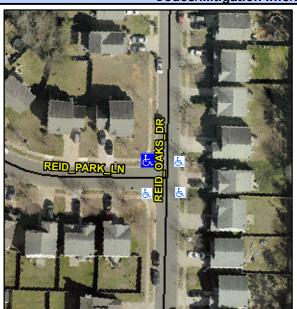

## Access Compliance Report Public Rights-of-Way (Curb Ramps)

Intersection ID: 45152 Main Street: REID\_OAKS\_DR Cross Street: REID\_PARK\_LN Location: NW

ADA ID: 56F93DA032F0 Ramp Type: PerpDiag Initial Pass/Fail: Fail Overall Compliance: No Severity Score: 12.5

## Field Measurements/Component Compliance

Street 1 Name
Stop Condition-Street 2
Street 2 Name
Stop Condition-Street 1

REID PARK LN StopSign REID OAKS DR None Possible Solutions:

Remove & Replace Curb Ramp With
Two New Directional Ramps or
Equivalent.